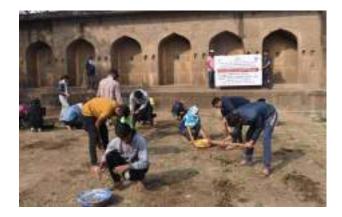

### खच्छ भारत अभियान अहवाल

पुणे जिल्हा तिष्ठण मंडळाचे अपिथांत्रिकी महाविद्यालय मांजरी(यु) आणि माधित्रीयार्ड पुले पुणे विद्यापीठ पुगे यत्त्वा गंगुक्त विद्यमाने राष्ट्रीय रोबा योजनेअंतर्गत महाविद्यालयामध्ये ठा ऑगरॉवर २०१७ रोजो महाला गांची जयंती माजरी करण्यास आली -

त्वामध्ये राग्नेयोच्या ७० ग्वचगेवकांनी सहभाग दर्शविला या निभित्ताने या ग्वयगेवकांनी ग्वचड भारत अभियानांतगंत महाविद्यालवातील परिंगर खवड केला . ओला व गुका कचरा सांचे वर्षीकरण करून कचरा हा कचरापेटीमध्वेच टाकण्याचे महाविद्यालवातील विद्यार्थ्यांना मा गांधार्थ यांनी आधारन केले .

नवर अभियान महाविद्यालयाचे पाचार्थ डॉ .आर.व्ही.पाटील यांच्या मार्गवर्धनारतली मार्ग्द्रांश मंत्रा चोजनेचे कार्यक्रम अधिकारी प्रा.कं.थी डुंबी प्रा.आर.कं.भोजे प्रा.व्ही.डी.भोभने प्र.ए.ए.बामणीकर प्रा.ए.एम.मुडोंमेधे थी.एम.एम.टिक्रेकर में.एम.एम.काळे यांनी गर्वाधेम.