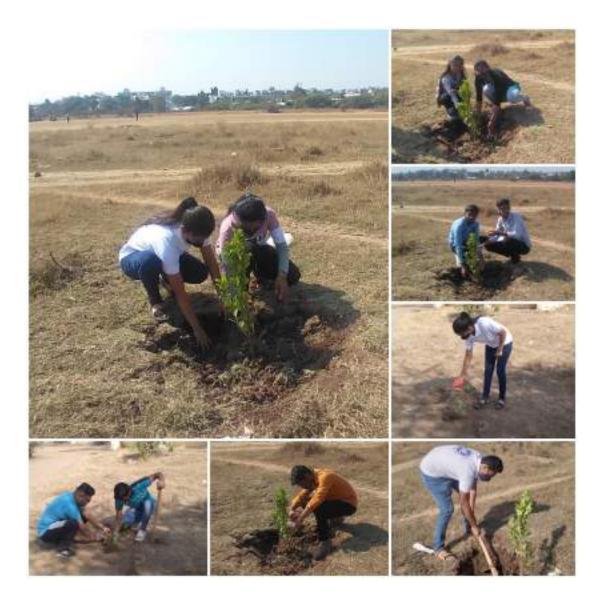

### ' युवा सप्ताह अहवाल .

पुणे जिल्हा शिक्षण संडळाचे अभियांत्रिकी महाविद्यालय मांजरी(यु) आणि तावित्रीताई फुले पुणे विद्यापीठ पुणे यांच्या संयुक्त विदयमाने राष्ट्रीय सेवा योजना यांच्या अंतर्गत महाविद्यालयामध्ये १३ जानेवारी ते १९ जानेवारी २०१८ या कालावधीमध्ये युवा राप्ताह साजरा करण्यात आला -

या सप्ताहरमध्ये विविध कार्यक्रम आयोजित करण्यात आले होते त्यागच्ये स्वच्छ व ग्यरथ भारत अभियामा करीत्व आजचा युवक, प्लेंस्टीक कचरा निर्मुलम वित्तिय साधरता अभियान मतवार जनजामृती इत्यादी विविध उपक्रम घेण्यात आले या कार्यक्रमाची सुरूवात महाविद्यालयाचे पाचार्य डॉ. आर रही त्याटील यांनी स्वामी विवेकानंद व जिजाऊ माता यांच्या प्रतिमेग पुण्यहार अर्थण करून व दिपपुज्वलन करून करण्यात आली -

तरोच या कार्यक्रमामध्ये राष्ट्रीय रोवा योजनेचे कार्यक्रम अधिकारी पा.के.बी.डुंबरे यांनी राष्ट्रीय रोवा योजनेचा युवा राप्ताहाचा अहवाल सादर केला. स्वामी विवेकानंदाचे विचार व आजपा युवक या विषयाचर पा.आर.के.मोजे यांनी स.से.चो. च्या स्वयंसेवकांना मार्गदर्शन केले.तरोच महानिधालयातील युवकांनी मांजरी गावामध्ये रॅली काढण्यात आली या रॅलीमध्ये पावानील संडपाणी व्यवस्थापन घर व चराजवळील स्वच्छता आणि निरोगी आरोग्य थांवे महत्व विद्यार्थ्यांनी पावातील प्रामरधांना पटवुन दिले.तरोच वित्तीय साधरता अभियाना अंतर्गत गामस्थांना कॅवलेग व्यवहारारांवर्णांचे महत्व पटवुन दिले तरोच वित्तीय साधरता अभियाना अंतर्गत गामस्थांना कॅवलेग व्यवहारारांवर्णांचे महत्व पटवुन दिले व मतरान जनजागृती वाथत गावातील ग्रामस्थांना मतवान करण्याचे मार्थ्व पटनुन दिवे.