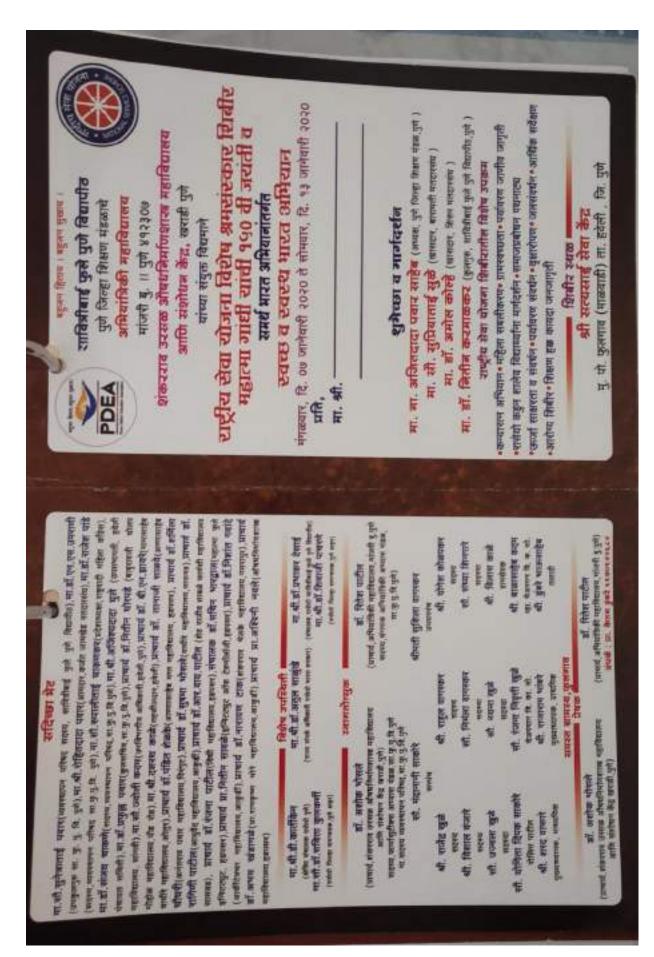

### अभिमहा/रारोयो/२०१७-१८/५२२

8. 24 . 201. 201700

प्रति, गा - सरपंच, गागपंचायन पडवी, ता - वींड, जि - पुणे

विषय ४ राष्ट्रीय सेवा योजनेच्या विशेष हिवाळी शिवीर आपल्या पायापध्ये आयोजन कमण्याप परवानगी मिळणेवावत

मा . महोदय,

2.1

उपरोक्त विषयास अनुसरून आपणांस विनंती वरण्यात येने की आगच्या महाविद्यालयातील साष्ट्रीय सेवा योजनेची विशेष शिवीर वि .<u>0२ से ०८ जाने</u>सारी २०१७ मा कालावधीत **मु . पो . पडवी सा . दींड जि . पुणे** येथे आयोजिन करण्याचे ठरने आहे .

तरी राष्ट्रीय सेवा योजनेच्या विशेष हिवाळी जिवीर आपल्या पाकमन्त्र आपानन करण्यास परवानगी मिळावी हि विनंती -

कळावे

ग्रामसेवक प्रागपंचायत पडवी ता.दॉंड,जि.पुषे

अधिप्ठातीं विद्यार्थ कल्याण

रा. रो. यो प्रमुख

Programme Officer National Service Scheme Pune District Education Association's Colleg द्वरा माजिल्लेग्रिटी सांस्कृतिग्रहा.) Pune - 412 307

### हि.२५.१०.२०१७

प्रति. गा . चरिष्ठ पोलीस निरीक्षक, यवत पोलीस स्टेशन, बाँड पुणे

> विषय : राष्ट्रीय सेवा योजनेच्या सात दिवसांच्या विशेष शिवीरासाठी पोलीस संरक्षण मिळणेवावत -

मा . महोदय,

उपरोक्त विषयास अनुसरून, अभियांत्रिकी महाविद्यालय मांजरी (वु), रडपगर पुणे या महाविद्यालयातील राष्ट्रीय सेवा योजनेचे विशेष शिवीर दिनांक <u>०२ जानेवारी २०१७</u> रो 0८ जानेवारी २०१७ या कालावधीमध्ये मु. पो. पडवी ता. वींड जि. पुणे येथे आगोजिन केले आहे . सदर जिवीसस ५० विदयार्थी, जिक्षक व कर्मचारी मुक्कामी राहणार आहेत . परिसरातील स्वचडता जाणीवजागृती, आरोग्य शिवीर वगैरे कार्यकम हाती घेनलेल आहेत . अनेक मान्यवर विषयतज्ञ भिवीरास मार्गदर्शन करणार आहेत .

तरी कृपया या सात दिवसांत आपल्या पोलीस खात्यातर्फे वेळोवेळी भेटी देवुन संग्धण व्यवस्था करावी तसेच शिवीर कालावधीत अनुचित प्रकार घडु नवे म्हणुन योण्य कार्यनाके च्हायी च सहकार्य मिळावे ही विनंती -

कळावे

61.01

#### 2. 24 . 20 . 2019

স্ররি, मा . अध्यक्ष सरस्वती आनंद सभाग्रह, पडवी, ता . दौंड, जि . पुणे

विषय ३ राष्ट्रीय सेवा योजनेच्या स्वयंसेवकांना पडवी येथील सरस्वती आनंद रामामहामध्ये। राहण्यास परवानगी मिळणेवायत

मा. महोदय,

उपरोक्त विषयास अनुसरून आपणांस विनंती करण्यात येने की आगरमा महाविद्यालयातील राष्ट्रीय सेवा योजनेची विशेष शिवीर दि . 0२ ते 0८ जानेवारी २०१७ या कालावधीत गु. पो. पडवी ता. दौंड जि. पुणे येथे आयोजित होत आहे.

तरी या कालावधीत राष्ट्रीय सेवा योजनेच्या स्वयंसेवकांना पडवी गावातील 'गग्ग्वती आनंद सभाग्रह पडवी येथे राहण्यास परवानगी मिळावी हि विनंती .

कळाचे

कल्याम अधिष्ठाता विद्यप्रि

आपला चिञ्चाम्

डॉ. आए. की. पारील

of staff  $f_{i}^{k_{i+1}} \mapsto_{i=1}^{i_{i+1}} f_{i+1} \mapsto_{i=1}^{i_{i+1}} f_{i}^{k_{i+1}}$ Supplie and their study मांदारी (यु.1), युत्रे - अत्रवृत्वक.