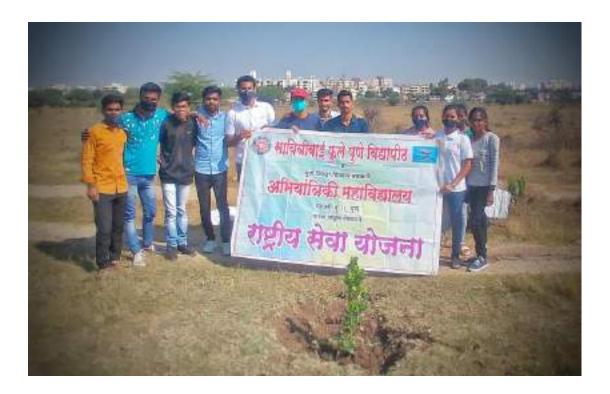

### ' युवा सप्ताह अहवाल .

पुणे जिल्हा शिक्षण संडळाचे अभियांत्रिकी महाविद्यालय मांजरी(यु) आणि तावित्रीताई फुले पुणे विद्यापीठ पुणे यांच्या संयुक्त विदयमाने राष्ट्रीय सेवा योजना यांच्या अंतर्गत महाविद्यालयामध्ये १३ जानेवारी ते १९ जानेवारी २०१८ या कालावधीमध्ये युवा राप्ताह साजरा करण्यात आला -

या सप्ताहरमध्ये विविध कार्यक्रम आयोजित करण्यात आले होते त्यागच्ये स्वच्छ व ग्यरथ भारत अभियामा करीत्व आजचा युवक, प्लेंस्टीक कचरा निर्मुलम वित्तिय साधरता अभियान मतवार जनजामृती इत्यादी विविध उपक्रम घेण्यात आले या कार्यक्रमाची सुरूवात महाविद्यालयाचे पाचार्य डॉ. आर रही त्याटील यांनी स्वामी विवेकानंद व जिजाऊ माता यांच्या प्रतिमेग पुण्यहार अर्थण करून व दिपपुज्वलन करून करण्यात आली -

तरोच या कार्यक्रमामध्ये राष्ट्रीय रोवा योजनेचे कार्यक्रम अधिकारी पा.के.बी.डुंबरे यांनी राष्ट्रीय रोवा योजनेचा युवा राप्ताहाचा अहवाल सादर केला. स्वामी विवेकानंदाचे विचार व आजपा युवक या विषयाचर पा.आर.के.मोजे यांनी स.से.चो. च्या स्वयंसेवकांना मार्गदर्शन केले.तरोच महानिधालयातील युवकांनी मांजरी गावामध्ये रॅली काढण्यात आली या रॅलीमध्ये पावानील संडपाणी व्यवस्थापन घर व चराजवळील स्वच्छता आणि निरोगी आरोग्य थांवे महत्व विद्यार्थ्यांनी पावातील प्रामरधांना पटवुन दिले.तरोच वित्तीय साधरता अभियाना अंतर्गत गामस्थांना कॅवलेग व्यवहारारांवर्णांचे महत्व पटवुन दिले तरोच वित्तीय साधरता अभियाना अंतर्गत गामस्थांना कॅवलेग व्यवहारारांवर्णांचे महत्व पटवुन दिले व मतरान जनजागृती वाथत गावातील ग्रामस्थांना मतवान करण्याचे मार्थ्व पटनुन दिवे.