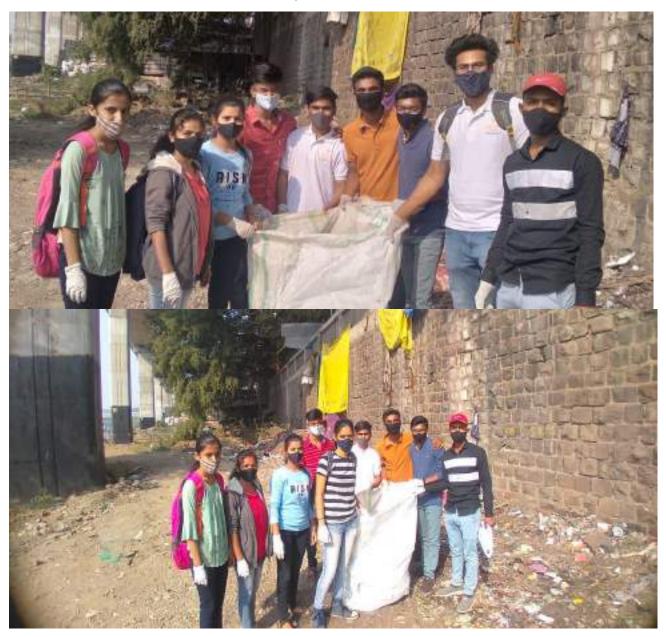

### खच्छ भारत अभियान अहवाल

पुणे जिल्हा तिष्ठण मंडळाचे अपिथांत्रिकी महाविद्यालय मांजरी(यु) आणि माधित्रीयार्ड पुले पुणे विद्यापीठ पुगे यत्त्वा गंगुक्त विद्यमाने राष्ट्रीय रोबा योजनेअंतर्गत महाविद्यालयामध्ये ठा ऑगरॉवर २०१७ रोजो महाला गांची जयंती माजरी करण्यास आली -

त्वामध्ये राग्नेयोच्या ७० ग्वचगेवकांनी सहभाग दर्शविला या निभित्ताने या ग्वयगेवकांनी ग्वचड भारत अभियानांतगंत महाविद्यालवातील परिंगर खवड केला . ओला व गुका कचरा सांचे वर्षीकरण करून कचरा हा कचरापेटीमध्वेच टाकण्याचे महाविद्यालवातील विद्यार्थ्यांना मा गांधार्थ यांनी आधारन केले .

नवर अभियान महाविद्यालयाचे पाचार्थ डॉ .आर.व्ही.पाटील यांच्या मार्गवर्धनारतली मार्ग्द्रांश मंत्रा चोजनेचे कार्यक्रम अधिकारी प्रा.कं.थी डुंबी प्रा.आर.कं.भोजे प्रा.व्ही.डी.भोभने प्र.ए.ए.बामणीकर प्रा.ए.एम.मुडोंमेधे थी.एम.एम.टिक्रेकर में.एम.एम.काळे यांनी गर्वाधेम.