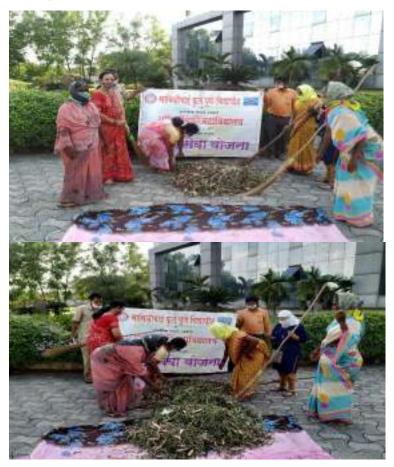

आपत्म विष्ठवासु Dumbre

डॉ. आर. तही . पाटील आवार्य

प्रत गाहितीस्तव = आरम्पापणा विभाग कार्यालयीन दपत्तरी

पुणे जिल्ला शिक्षण मंडळात solution for the burger मांजरी (गु!!), गुणे - ४७२३०

Received Rand

पुणे जिल्हा शिक्षण मंडळाखे Criteria 3 🛆 ्रअगियांत्रिकी महाविधालय, मांजरी (बु) , पुणे ४१२३०७ ======= 2. 28/09/2010 परिपेत्रक अभिमात/कार्यालय/२०१७-१८/849 महतिधालयातील सर्व शिक्षक व शिक्षकेत्वर कर्मचारी व विद्यार्थ्यांमा कळविण्यात येथे की, दिलांक ३/१०/२०१७ रोजी राकाळी ११.०० वाजवा महाविधालयामध्ये महातमा मांधी जंयती साजरी करण्याव येणार. आहे. यानिमित्त्याने महाविधालयात स्वच्छता अभियान रावविण्यात थेणार आहे. रार्वानी वैळेत उपस्थित राहाते. Dumbal न्हीं पारील प्रा. के. ती. इंतरे 51.307. प्राचार्य पुणे जिल्हा किहाल मंडळाचे मिलांतिकी पहालिसालय लिए (गिर्झनिलि KIRIOU. अद्भीषिद्रीसाठी व पुबील कार्यवादीस्तव साइर्ट . तिुभागप्रमुख इ योसिके मकरणीकरण /माहिती तंत्रवान /स्थित वर्ष /क्रसिलय/ कार्यचाळा/एम. तो. ए/स्टोअर/गंथालय /जिमखाना/री, अग्रु, प्रेन्ट सदरचे परिपत्रक विभागातील सर्व विद्यार्थ्याच्या निदर्शनास आणावे. पुणे जिल्हा शिक्षण मंडळाचे अभियांत्रिकी महाविद्यालय, मांजरी (बु) , पुणे ४१२३०७ R. 28/08/2010 परिपत्रक अभिमह/कार्यालय/२०१७-१८/४५९ महविधालयातील सर्व शिक्षक व शिक्षकेत्वर कर्मचारी व विधार्थ्यांना कळविण्यात येते की. दिनांक ३/१०/२०१७ रोजी सकाळी ११.०० वाजवा महाविधालयामध्ये महात्मा मांधी जंयवी साजरी करण्यात रोणार आहे.यानिमित्ताने महाविद्यालयात स्वच्छता अभियान रावविण्यात येणार आहे. सर्वांगी वेळेत उपरिषत राणावे. (a)undre तुर्धे - पारील आ.के.वी.डंबरे पुणे जिल्ला शिक्षण में जुले अभियाजिनी मत्त्री जालग 可可以但仍 111 - 803300.

3.4.3

पुणे जिल्हा शिक्षण मंडळाचे

अभियांत्रिकी महाविद्यालय, मांजरी बु, पुणे- ४१२ ३०७

घोष वाक्य व पोस्टर मेकिंग स्पर्धा

03.00.2080

सर्व विद्यार्थ्यांना सूचित करण्यात येते कि, राष्ट्रीय सेवा योजना सप्ताह व महात्मा गांधी जयंती निमित्ताने घोष वाक्य व पोस्टर मेकिंग स्पर्धा आयोजित करण्यात आलेली आहे. इच्छुक स्पर्धकांनी आपले नाव यंथालय विभागामध्ये नौदवावे. स्पर्धसाठीचे Drawing Sheet यंथालय विभागातून घेवून जावे. प्राविण्यप्राप्त विद्यार्थ्यास आकर्षक बक्षीस व प्रत्येक सहभागी स्पर्धकास प्रशस्तीपत्र देवून गौरविण्यात येईल.

१. घोषवाक्य स्पर्धा

1.

- स्वच्छता / स्वच्छ भारत

२. पोस्टर मेकिंग स्पर्धा - स्वच्छ भारत, सुंदर भारत

पाचार्य प्रीचार्य पुणे जिल्हा शिक्षण गंडळाचे अभियांत्रिकी महाविद्यालय मांजरी (यु!!), पुणे – ४१२३०७.

Pune District Education Association's College of Engineering, Manjari (Bk.) Pune - 412 307