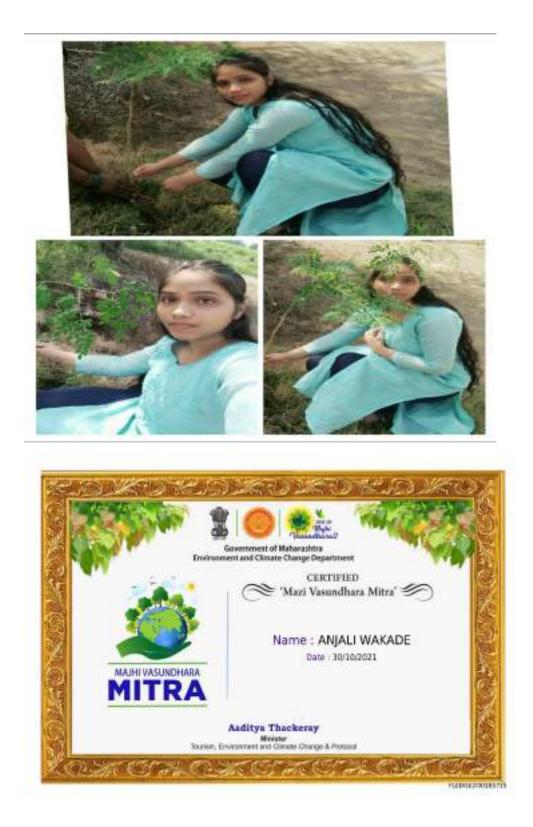

| 06/02/2022 |
| 5 | " MY RIVER MY VALENTINE"<br>River Cleaning Drive | 18  | 13/02/2022 |
| 6 | Tree plantation Drive                            | 12  | 22/02/2022 |
| 7 | Woman's day Celebration                          | 38  | 08/03/2022 |
| 8 | No Drugs Campaign                                | 78  | 07/03/2022 |

Cleaning Awareness Drive for college Campus

#### 22/08/2021

On the occasion of AZADI KA AMRUT MOHOSTAV NSS team has organized Campus Cleaning drive. 60 Staff and students were the participants of this event.

Glimpses of this event





"MaziVasundhara" Programme 10/11/2021

All the NSS Volunteers took oath of keeping our mother earth Clean and Green. 80 students have participated in this event. Each NSS volunteer planted a tree and took responsibility of its growth.















Preserve Our Heritage Drive

### 06/02/2022

## 20 Bags of Plastic were collected at Mahadaji Shinde Chatri Wanawari, Pune.





"MY RIVER MY VALENTINE" River Cleaning Drive

13/02/2022





Tree plantation Drive

22/02/2022





## Women's Day Celebration

### 08/03/2022

Guidance by Dr.S.A, Patil to budding Girl Engineers.

How to Protect yourself Programme.





### No Drugs Campaign

"I will say No to Drug throughout my life" Oath was taken by 87 Students .









|        | PDEA's Collage of                              | F Eng. Manjari bk, Pune.           |
|--------|------------------------------------------------|------------------------------------|
|        | Organised by                                   | NSS.                               |
|        | Name of the P