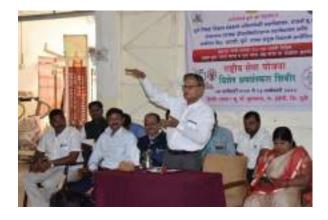

### 'एनएसएस'चा स्थापना दिन साजरा

पुणे : गांजरी षुद्रकारधील पुणे जिल्हा शिक्षण मंडठ्याच्या अभियांत्रिकी महाविद्यालयाच्या संग्दीय मेवा योजनेच्या स्थापना दिवस नुकताच साजम करण्यात आला. या कार्यक्रम्प्रसारी प्रमुख माहुण्या माणून पुणे किल्हा किशाण मंडळाचे थिभी महाविद्यालय, इंद्रप्रसारच्या ग्रंथपाल प्रा. सनोबर काढी उपस्थित होत्या. भारतात संग्र्याच्या काळात स्वच्छतेविषयी एक छ्याएक चळवळ अभी सहत आहे. या

## कॅम्पस हॅपनिएज

गळवळीमण्ये सर्वांनी प्रत्यप्रसित्या आपला सारभाग गोंदयुग देशचळमळीला चाएग ज्यवे, असे मत प्रा. काझी यांनी मनोपतात व्यवत केले. एष्ट्रीय सेवा योजनेचे सहायफ फार्यक्रम अधिकारी प्रा. रखेंद्र मोछे यांनी आणार मानले. राष्ट्रीय सेवा योजनेचे फार्यक्रमचे प्रारताधिक केले. याप्रसंगी प्रा. एस. ए. पार्टील, प्रा. एस. एस. शिरमाठ, प्रा. व्ही. डी. भोसले, प्रा. आर. वाय. प्रच, प्रा. अंजूम गुडमिते, संदीप टिळेकर, हेमंत थिडे, राष्ट्रीय सेवा योजनेचे जिखार्थी प्रतिनिधी अन्तिकेत मार्ड, प्रतीक्षा रोकडे य राष्ट्रीय सेवा गोजनेचे स्वयंसेयक उपस्थित होते.