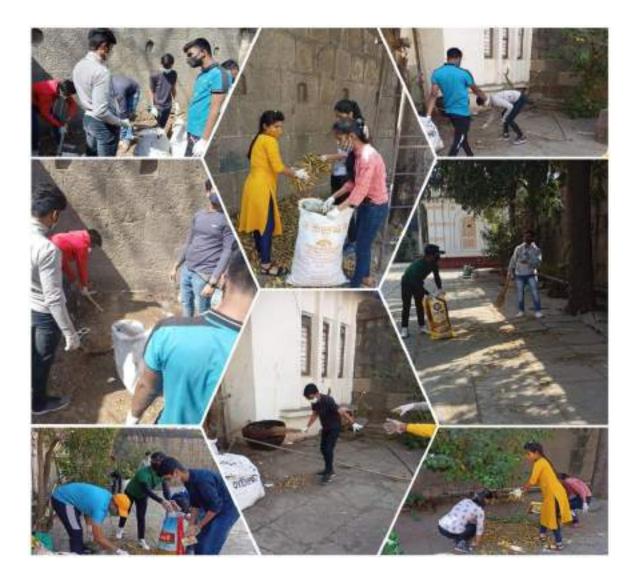

### खच्छ भारत अभियान अहवाल

पुणे जिल्हा तिष्ठण मंडळाचे अपिथांत्रिकी महाविद्यालय मांजरी(यु) आणि माधित्रीयार्ड पुले पुणे विद्यापीठ पुगे यत्त्वा गंगुक्त विद्यमाने राष्ट्रीय रोबा योजनेअंतर्गत महाविद्यालयामध्ये ठा ऑगरॉवर २०१७ रोजो महाला गांची जयंती माजरी करण्यास आली -

त्वामध्ये राग्नेयोच्या ७० ग्वचगेवकांनी सहभाग दर्शविला या निभित्ताने या ग्वयगेवकांनी ग्वचड भारत अभियानांतगंत महाविद्यालवातील परिंगर खवड केला . ओला व गुका कचरा सांचे वर्षीकरण करून कचरा हा कचरापेटीमध्वेच टाकण्याचे महाविद्यालवातील विद्यार्थ्यांना मा गांधार्थ यांनी आधारन केले .

नवर अभियान महाविद्यालयाचे पाचार्थ डॉ .आर.व्ही.पाटील यांच्या मार्गवर्धनारतली मार्ग्द्रांश मंत्रा चोजनेचे कार्यक्रम अधिकारी प्रा.कं.थी डुंबी प्रा.आर.कं.भोजे प्रा.व्ही.डी.भोभने प्र.ए.ए.बामणीकर प्रा.ए.एम.मुडोंमेधे थी.एम.एम.टिक्रेकर में.एम.एम.काळे यांनी गर्वाधेम.