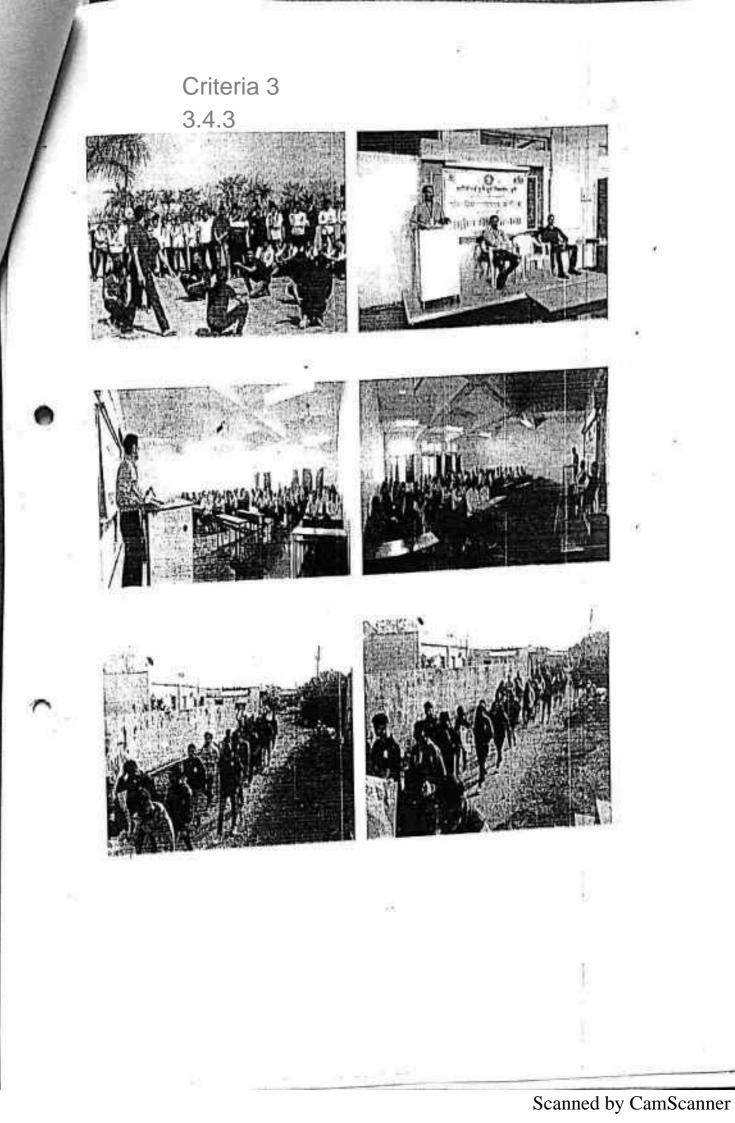

### रासेयो स्थापना सप्ताह अहवाल

पुणे जिल्हा शिक्षण मंडळाचे अभियांत्रिकी महाविद्यालय मांजरी(यु) आणि राग्वित्रीचाई फुले पुणे विद्यापीठ पुणे यांच्या संयुक्त विधमाने राष्ट्रीय रोवा योजनेअंतर्गत महाविद्यालयामध्ये २६ संप्टेषंर ते 01 ऑक्टोंबर २०१७ या कालावधीमध्ये राष्ट्रीय रोवा योजना स्थापना राप्ताह साजरा करण्यात आला .

आकटाबर २०१७ या कालावयानच्य राज्यूच पत्र प्रचान करण्यात आले होते त्यागच्ये रागेथोच्या ७० चा सप्ताहामच्ये विविध कार्यक्रम आयोजित करण्यात आले होते त्यागच्ये रागेथोच्या ७० स्वयरोवकांनी राहमान वश्वविला या सप्ताह निमित्ताने या स्वयंग्रेवकांनी रवच्छ भारत अभियानांतर्गत बांजरी वेथील विविध वरत्यांमध्ये जाऊन ओला व युक्त कवरा यांचे वर्णीकरण करून कचरा हा कचरापेटीमच्येय येथील विविध वरत्यांमध्ये जाऊन ओला व युक्त कवरा यांचे वर्णीकरण करून कचरा हा कचरापेटीमच्येय

टाकण्याचे नागरिकांना आवाहन करून जनजागृती रॅली काढली -गुडर अभियान महाविद्यालयाचे पायार्थ डॉ .आर .की .पाटील व विद्यार्थी कल्याण भंडकाये पुनुख पा .एष .ए.पाटील वांच्या मार्गदर्शनाखाली राष्ट्रीय येवा योजनेचे कार्यक्रम अधिकारी पा .चे .ची . चुनुह पा .एष .ए.पाटील वांच्या मार्गदर्शनाखाली राष्ट्रीय येवा योजनेचे कार्यक्रम अधिकारी पा .चे .ची . चुनुह पा .जार .के .मोजे पा .की .जी .भोगले पा .ए .ए स्वामणीकर पा .ए.एम .मुझेंगंधे

### ' युवा सप्ताह अहवाल .

पुणे जिल्हा शिक्षण संडळाचे अभियांत्रिकी महाविद्यालय मांजरी(यु) आणि तावित्रीताई फुले पुणे विद्यापीठ पुणे यांच्या संयुक्त विदयमाने राष्ट्रीय सेवा योजना यांच्या अंतर्गत महाविद्यालयामध्ये १३ जानेवारी ते १९ जानेवारी २०१८ या कालावधीमध्ये युवा राप्ताह साजरा करण्यात आला -

या सप्ताहरमध्ये विविध कार्यक्रम आयोजित करण्यात आले होते त्यागच्ये स्वच्छ व ग्यरथ भारत अभियामा करीत्व आजचा युवक, प्लेंस्टीक कचरा निर्मुलम वित्तिय साधरता अभियान मतवार जनजामृती इत्यादी विविध उपक्रम घेण्यात आले या कार्यक्रमाची सुरूवात महाविद्यालयाचे पाचार्य डॉ. आर रही त्याटील यांनी स्वामी विवेकानंद व जिजाऊ माता यांच्या प्रतिमेग पुण्यहार अर्थण करून व दिपपुज्वलन करून करण्यात आली -

तरोच या कार्यक्रमामध्ये राष्ट्रीय रोवा योजनेचे कार्यक्रम अधिकारी पा.के.बी.डुंबरे यांनी राष्ट्रीय रोवा योजनेचा युवा राप्ताहाचा अहवाल सादर केला. स्वामी विवेकानंदाचे विचार व आजपा युवक या विषयाचर पा.आर.के.मोजे यांनी स.से.चो. च्या स्वयंसेवकांना मार्गदर्शन केले.तरोच महानिधालयातील युवकांनी मांजरी गावामध्ये रॅली काढण्यात आली या रॅलीमध्ये पावानील संडपाणी व्यवस्थापन घर व चराजवळील स्वच्छता आणि निरोगी आरोग्य थांवे महत्व विद्यार्थ्यांनी पावातील प्रामरधांना पटवुन दिले.तरोच वित्तीय साधरता अभियाना अंतर्गत गामस्थांना कॅवलेग व्यवहारारांवर्णांचे महत्व पटवुन दिले तरोच वित्तीय साधरता अभियाना अंतर्गत गामस्थांना कॅवलेग व्यवहारारांवर्णांचे महत्व पटवुन दिले व मतरान जनजागृती वाथत गावातील ग्रामस्थांना मतवान करण्याचे मार्थ्व पटनुन दिवे.