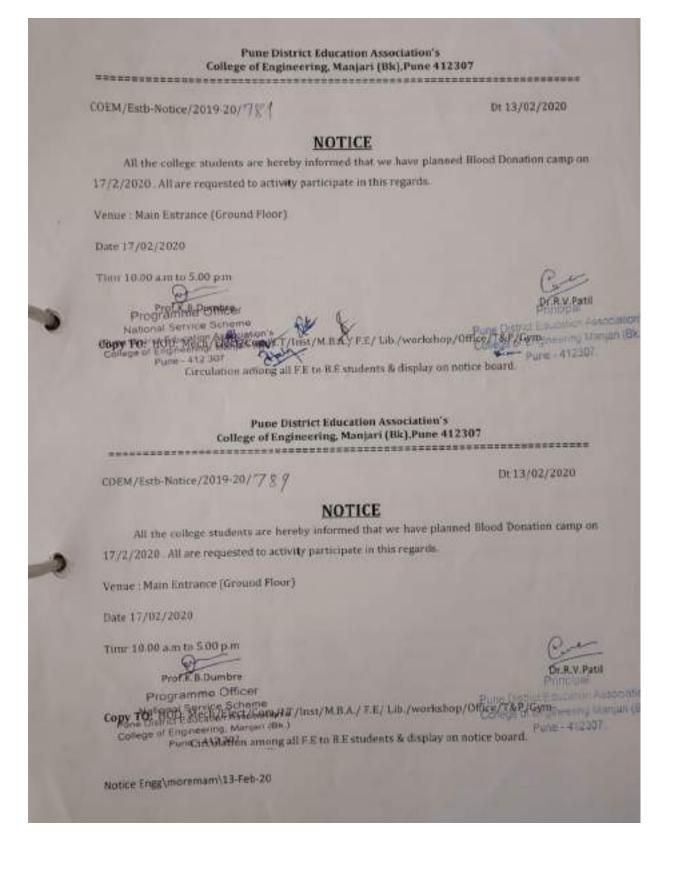

प्राचार्थ पुणे जिल्हा जिक्षण मंडळाचे अभियांत्रिकी महाविद्यालय मांजरी (बु!!), पुणे – ४१२३०७.

2

पुणे जिल्हा शिक्षण मंडळाचे Criteria 3 3 अशियांत्रिकी महाविद्यालय, मांजरी (वु) , पुणे ४१२३०७ R. 14/02/2016 \_\_\_\_\_\_ कार्यालयीन आदेश अभिमह /कार्यात्तस /२०१७-१८ / ८६९\_\_\_\_ सर्व शिक्षक व शिक्षकेत्वर सेतकांगा कळविण्यात थेते की, शनिवार दिनांक १७/०२/२०१८ रोजी महाविद्यालयाची चेळ सकाळी ११.०० ते ३.३० ठेवण्यात आहोली आहे सदर दिवण्डी महाविधालयामध्ये साझीय रोवा रोजना अंतर्गत "आरोम्य शिबिराचे " आरोजन करण्यात आलेले आहे . तरी महाविद्यालयातील सर्व शिक्षक व शिक्षकेतर रोवकांनी या शिविराचा लाम ज्यावा. . आर. तही . पारीत प्राच्छनी पा. के. ती. इतरे দুখ দিলা জিলা গ্রহনী कार्यक्रम अधिकारी 10:411:111-171 aiftput 111 प्रत प्रोतिशित्त्यामिधन् महत्त्रवाधिष्ठाता प्रशासिन /अधिष्ठाता धीर्धाणिक (/अधिष्ठाती विधारम् मित कार्यचात्रा/एग जिस्मि/देलिग जिन्ह दस्मिरेट विभाग/कार्यालय-०३. आरखापना विभाग - सदरसे परिपञक कार्यालयीन दपत्तरी ठेतावी. गोगहवयी२०१००२१५नोटीगएम पुणे जिल्हा शिक्षण मंडळाचे अभियांत्रिकी महाविद्यालय, मांजरी (बु) , पुणे ४१२३०७ \_\_\_\_\_\_\_ R. 14/02/2022 कार्यालयीन आदेश अभिमह/कार्यालय/२०१७-१८/ ८६९ सर्व शिक्षक व शिक्षकेत्वर सेवकांना कळविण्याव येते की, शनिवार दिनांक १७/०२/२०१८ रोजी माडाविधालयाची चेळ सकाळी ११.०० चे ३.३० ठेवण्याच आलेली आहे सदर दिवशी माडाविधालयामध्ये साट्रीय सेवा योजना अंतर्गत "आरोग्य शिबिराचे " आयोजन करण्यात आलेले आहे. तरी महाविधालयातील सर्व शिक्षक व शिक्षकेतर सेक्कांनी या शिविराचा लाग घ्यावा . डॉ. आर. न्ही. पारील um प्रा.के.ची.ड्वरे धुपि जिल्ला जिल्लाम मेललाभे कार्यक्रग अधिकारी प्रयु'पेहिलान्सिक्षण संस्तुमे अधिष्ठाता प्रशासन/अधिष्ठाता श्रीक्षणिक /अधिष्ठाता (सिंधारुवी। कहुयाणतः) — राष्ट्रीय सेवा योजना 10143019 **पुणे - ४१२ ३०७२ .** सांभिकी /परमाणु/संगणक /उपकरणीकरण /माहिसीतंत्रज्ञान /प्रथमवर्ष /ग्रंथणाल / अभियांत्रिक महाविद्यालय, मांजरी हु कार्यसाला/एम . सी . ए/टेनिम ॲल्ड प्लेसमेंट विभाग/कार्यालय-03 . आस्थापना विभाग - सदरसे परिपञक कार्यालयीन दपत्तरी ठेवावी . ญัการที่รถหงกรางการโกกุณ