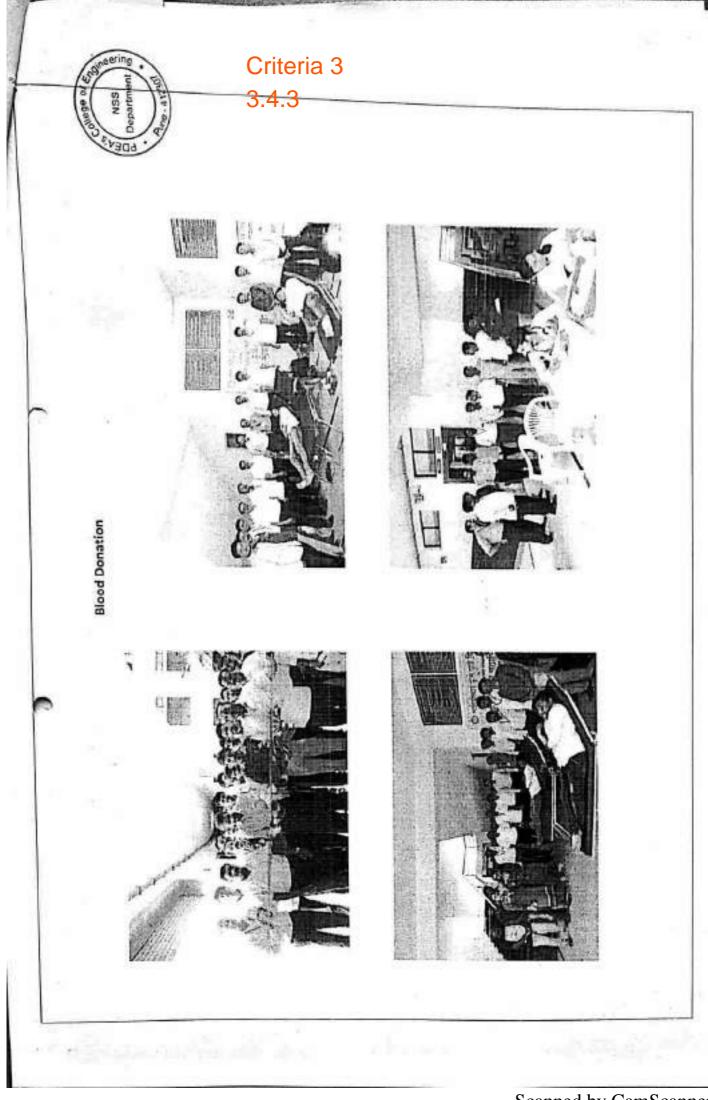

### खच्छ भारत अभियान अहवाल

पुणे जिल्हा तिष्ठण मंडळाचे अपिथांत्रिकी महाविद्यालय मांजरी(यु) आणि माधित्रीयार्ड पुले पुणे विद्यापीठ पुगे यत्त्वा गंगुक्त विद्यमाने राष्ट्रीय रोबा योजनेअंतर्गत महाविद्यालयामध्ये ठा ऑगरॉवर २०१७ रोजो महाला गांची जयंती माजरी करण्यास आली -

त्वामध्ये राग्नेयोच्या ७० ग्वचगेवकांनी सहभाग दर्शविला या निभित्ताने या ग्वयगेवकांनी ग्वचड भारत अभियानांतगंत महाविद्यालवातील परिंगर खवड केला . ओला व गुका कचरा सांचे वर्षीकरण करून कचरा हा कचरापेटीमध्वेच टाकण्याचे महाविद्यालवातील विद्यार्थ्यांना मा गांधार्थ यांनी आधारन केले .

### रासेयो स्थापना सप्ताह अहवाल

पुणे जिल्हा शिक्षण मंडळाचे अभियांत्रिकी महाविद्यालय मांजरी(यु) आणि राग्वित्रीचाई फुले पुणे विद्यापीठ पुणे यांच्या संयुक्त विधमाने राष्ट्रीय रोवा योजनेअंतर्गत महाविद्यालयामध्ये २६ संप्टेषंर ते 01 ऑक्टोंबर २०१७ या कालावधीमध्ये राष्ट्रीय रोवा योजना स्थापना राप्ताह साजरा करण्यात आला .

आकटाबर २०१७ या कालावयानच्य राज्यूच पत्र प्रचान करण्यात आले होते त्यागच्ये रागेथोच्या ७० चा सप्ताहामच्ये विविध कार्यक्रम आयोजित करण्यात आले होते त्यागच्ये रागेथोच्या ७० स्वयरोवकांनी राहमान वश्वविला या सप्ताह निमित्ताने या स्वयंग्रेवकांनी रवच्छ भारत अभियानांतर्गत बांजरी वेथील विविध वरत्यांमध्ये जाऊन ओला व युक्त कवरा यांचे वर्णीकरण करून कचरा हा कचरापेटीमच्येय येथील विविध वरत्यांमध्ये जाऊन ओला व युक्त कवरा यांचे वर्णीकरण करून कचरा हा कचरापेटीमच्येय

टाकण्याचे नागरिकांना आवाहन करून जनजागृती रॅली काढली -गुडर अभियान महाविद्यालयाचे पायार्थ डॉ .आर .की .पाटील व विद्यार्थी कल्याण भंडकाये पुनुख पा .एष .ए.पाटील वांच्या मार्गदर्शनाखाली राष्ट्रीय येवा योजनेचे कार्यक्रम अधिकारी पा .चे .ची . चुनुह पा .एष .ए.पाटील वांच्या मार्गदर्शनाखाली राष्ट्रीय येवा योजनेचे कार्यक्रम अधिकारी पा .चे .ची . चुनुह पा .जार .के .मोजे पा .की .जी .भोगले पा .ए .ए स्वामणीकर पा .ए.एम .मुझेंगंधे