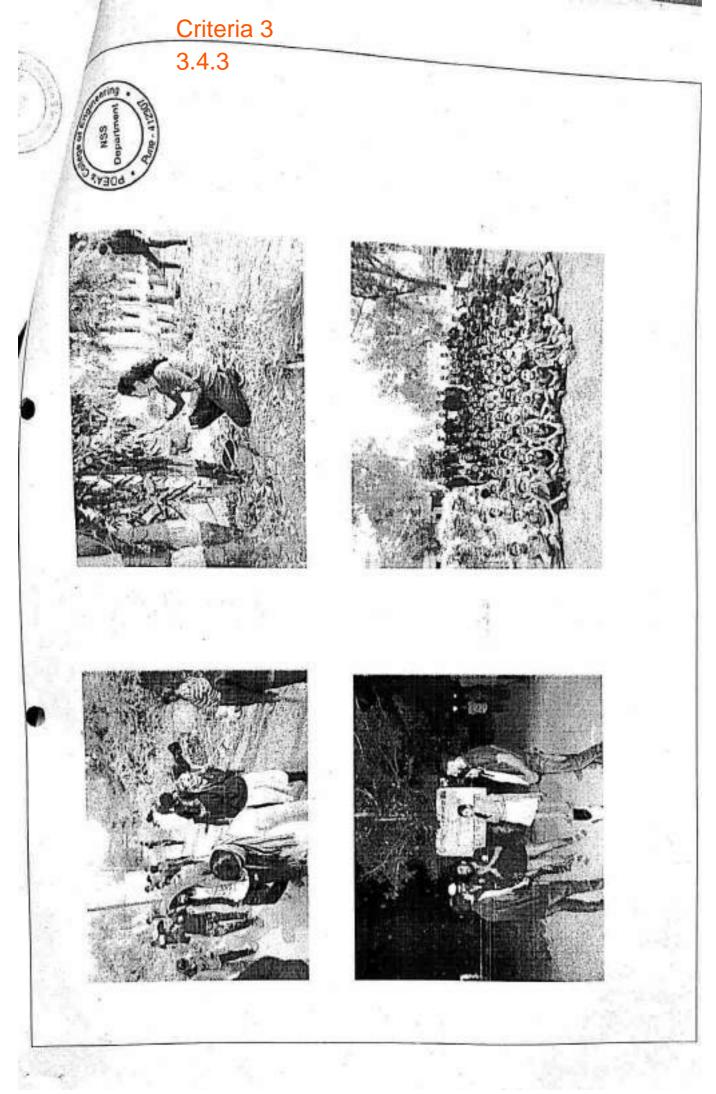

### खच्छ भारत अभियान अहवाल

पुणे जिल्हा तिष्ठण मंडळाचे अपिथांत्रिकी महाविद्यालय मांजरी(यु) आणि माधित्रीयार्ड पुले पुणे विद्यापीठ पुगे यत्त्वा गंगुक्त विद्यमाने राष्ट्रीय रोबा योजनेअंतर्गत महाविद्यालयामध्ये ठा ऑगरॉवर २०१७ रोजो महाला गांची जयंती माजरी करण्यास आली -

त्वामध्ये राग्नेयोच्या ७० ग्वचगेवकांनी सहभाग दर्शविला या निभित्ताने या ग्वयगेवकांनी ग्वचड भारत अभियानांतगंत महाविद्यालवातील परिंगर खवड केला . ओला व गुका कचरा सांचे वर्षीकरण करून कचरा हा कचरापेटीमध्वेच टाकण्याचे महाविद्यालवातील विद्यार्थ्यांना मा गांधार्थ यांनी आधारन केले .

नवर अभियान महाविद्यालयाचे पाचार्थ डॉ .आर.व्ही.पाटील यांच्या मार्गवर्धनारतली मार्ग्द्रांश मंत्रा चोजनेचे कार्यक्रम अधिकारी प्रा.कं.थी डुंबी प्रा.आर.कं.भोजे प्रा.व्ही.डी.भोभने प्र.ए.ए.बामणीकर प्रा.ए.एम.मुडोंमेधे थी.एम.एम.टिक्रेकर में.एम.एम.काळे यांनी गर्वाधेम.

| माव                              | दिनांक     | राहपाणी<br>विद्यार्थी | उग्रयोजित उपक्रम                   | 1930<br>1930 |
|----------------------------------|------------|-----------------------|------------------------------------|--------------|
| ग्वच्छ भारत अभियान               | 01.10.2019 | 90                    | प्रसिगर ग्वच्छता                   | बह्यविद्यालय |
| योध बाक्य य चित्तीचित्र<br>म्यथा |            | -                     | प्रोप वाक्य व<br>चिसीवित्र म्पर्धा | महाविद्यालय  |