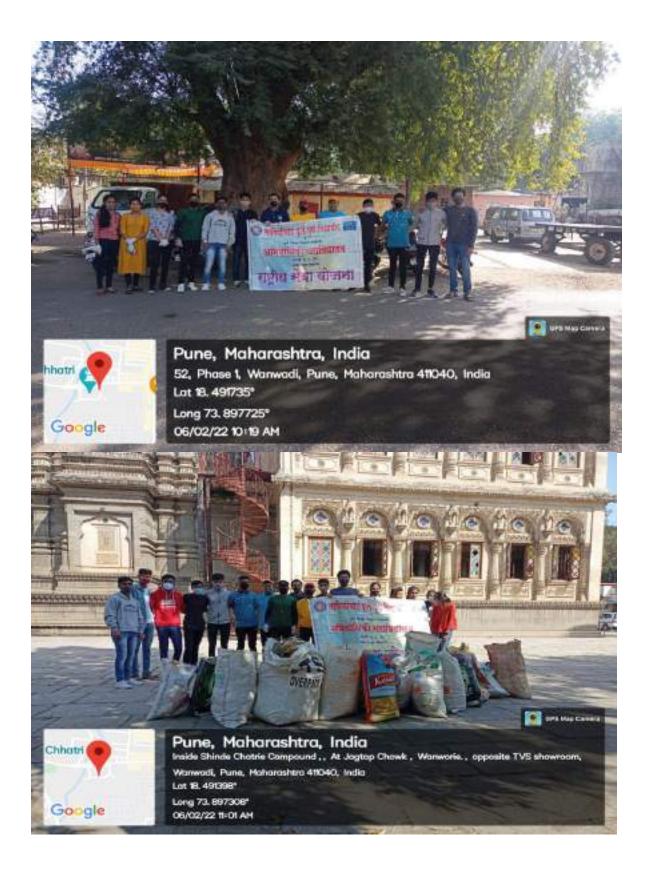

| 12  | 22/02/2022 |
| 7 | Woman's day Celebration                          | 38  | 08/03/2022 |
| 8 | No Drugs Campaign                                | 78  | 07/03/2022 |

Cleaning Awareness Drive for college Campus

#### 22/08/2021

On the occasion of AZADI KA AMRUT MOHOSTAV NSS team has organized Campus Cleaning drive. 60 Staff and students were the participants of this event.

Glimpses of this event





"MaziVasundhara" Programme 10/11/2021

All the NSS Volunteers took oath of keeping our mother earth Clean and Green. 80 students have participated in this event. Each NSS volunteer planted a tree and took responsibility of its growth.















Preserve Our Heritage Drive

### 06/02/2022

## 20 Bags of Plastic were collected at Mahadaji Shinde Chatri Wanawari, Pune.





"MY RIVER MY VALENTINE" River Cleaning Drive

13/02/2022





Tree plantation Drive

22/02/2022





## Women's Day Celebration

### 08/03/2022

Guidance by Dr.S.A, Patil to budding Girl Engineers.

How to Protect yourself Programme.





### No Drugs Campaign

"I will say No to Drug throughout my life" Oath was taken by 87 Students .









|        | PDEA's Collage of                              | F Eng. Manjari bk, Pune.           |
|--------|------------------------------------------------|------------------------------------|
|        | Organised by                                   | NSS.                               |
|        | Name of the Program                            | nme :- Preserve Our Heritage Prive |
|        | Venue: Wanwadi                                 | Date