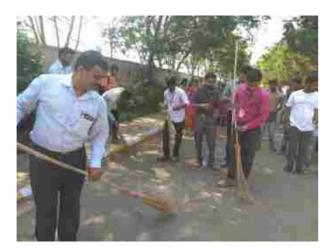

### रासेयो स्थापना सप्ताह अहवाल

पुणे जिल्हा शिक्षण मंडळाचे अभियांत्रिकी महाविद्यालय मांजरी(यु) आणि राग्वित्रीचाई फुले पुणे विद्यापीठ पुणे यांच्या संयुक्त विधमाने राष्ट्रीय रोवा योजनेअंतर्गत महाविद्यालयामध्ये २६ संप्टेषंर ते 01 ऑक्टोंबर २०१७ या कालावधीमध्ये राष्ट्रीय रोवा योजना स्थापना राप्ताह साजरा करण्यात आला .

आकटाबर २०१७ या कालावयानच्य राज्यूच पत्र प्रचान करण्यात आले होते त्यागच्ये रागेथोच्या ७० चा सप्ताहामच्ये विविध कार्यक्रम आयोजित करण्यात आले होते त्यागच्ये रागेथोच्या ७० स्वयरोवकांनी राहमान वश्वविला या सप्ताह निमित्ताने या स्वयंग्रेवकांनी रवच्छ भारत अभियानांतर्गत बांजरी वेथील विविध वरत्यांमध्ये जाऊन ओला व युक्त कवरा यांचे वर्णीकरण करून कचरा हा कचरापेटीमच्येय येथील विविध वरत्यांमध्ये जाऊन ओला व युक्त कवरा यांचे वर्णीकरण करून कचरा हा कचरापेटीमच्येय

टाकण्याचे नागरिकांना आवाहन करून जनजागृती रॅली काढली -गुडर अभियान महाविद्यालयाचे पायार्थ डॉ .आर .की .पाटील व विद्यार्थी कल्याण भंडकाये पुनुख पा .एष .ए.पाटील वांच्या मार्गदर्शनाखाली राष्ट्रीय येवा योजनेचे कार्यक्रम अधिकारी पा .चे .ची . चुनुह पा .एष .ए.पाटील वांच्या मार्गदर्शनाखाली राष्ट्रीय येवा योजनेचे कार्यक्रम अधिकारी पा .चे .ची . चुनुह पा .जार .के .मोजे पा .की .जी .भोगले पा .ए .ए स्वामणीकर पा .ए.एम .मुझेंगंधे