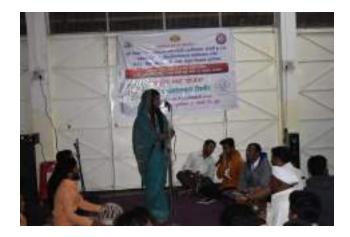

### 'एनएसएस'चा स्थापना दिन साजरा

पुणे : गांजरी षुद्रकारधील पुणे जिल्हा शिक्षण मंडठ्याच्या अभियांत्रिकी महाविद्यालयाच्या संग्दीय मेवा योजनेच्या स्थापना दिवस नुकताच साजम करण्यात आला. या कार्यक्रम्प्रसारी प्रमुख माहुण्या माणून पुणे किल्हा किशाण मंडळाचे थिभी महाविद्यालय, इंद्रप्रसारच्या ग्रंथपाल प्रा. सनोबर काढी उपस्थित होत्या. भारतात संग्र्याच्या काळात स्वच्छतेविषयी एक छ्याएक चळवळ अभी सहत आहे. या

## कॅम्पस हॅपनिएज

गळवळीमण्ये सर्वांनी प्रत्यप्रसित्या आपला सारभाग गोंदयुग देशचळमळीला चाएग ज्यवे, असे मत प्रा. काझी यांनी मनोपतात व्यवत केले. एष्ट्रीय सेवा योजनेचे सहायफ फार्यक्रम अधिकारी प्रा. रखेंद्र मोछे यांनी आणार मानले. राष्ट्रीय सेवा योजनेचे फार्यक्रमचे प्रारताधिक केले. याप्रसंगी प्रा. एस. ए. पार्टील, प्रा. एस. एस. शिरमाठ, प्रा. व्ही. डी. भोसले, प्रा. आर. वाय. प्रच, प्रा. अंजूम गुडमिते, संदीप टिळेकर, हेमंत थिडे, राष्ट्रीय सेवा योजनेचे जिखार्थी प्रतिनिधी अन्तिकेत मार्ड, प्रतीक्षा रोकडे य राष्ट्रीय सेवा गोजनेचे स्वयंसेयक उपस्थित होते.