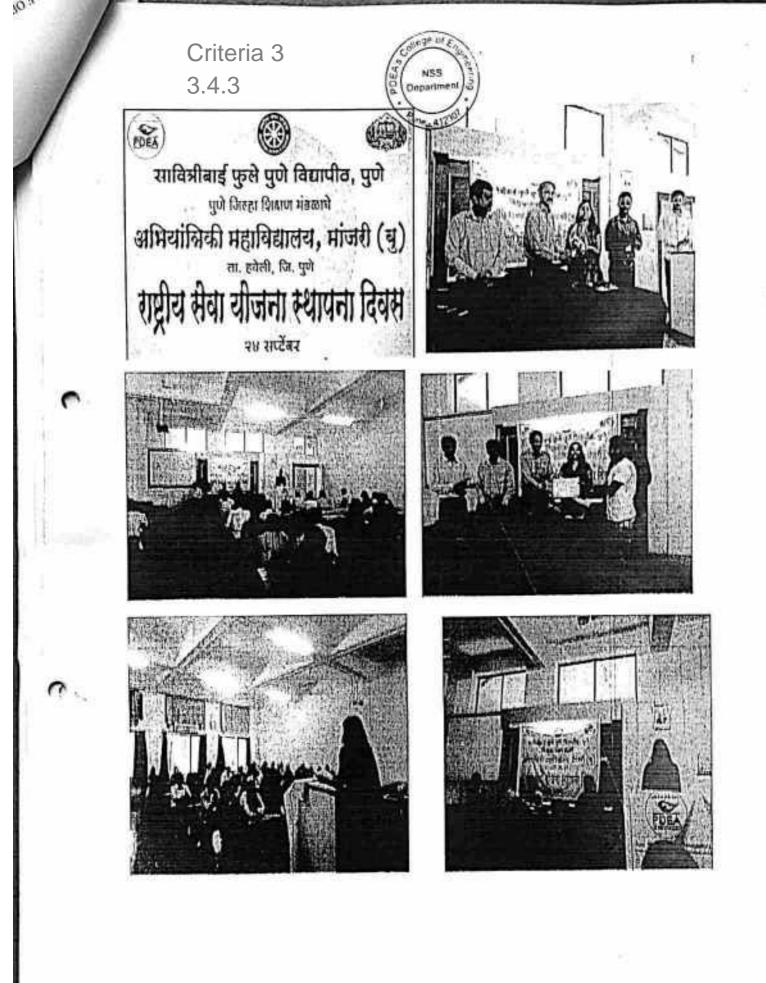

### परिपत्रक

R. 20/02/2020

राष्ट्रीय सेवा योजनेतील सर्व स्वयंसेवकांना कळविण्यात येते की, दिनांक २८/९/२०१७ रोजी दुपारी १.०० वाजता यंत्रअभियांत्रिकी विभागातील सेगिनार होंल मध्ये राष्ट्रीय सेवा योजना स्थापना दिवस साजरा करण्यासाठी एकत्रित यावे. सर्व स्वयंसेवकांसी उपस्थिती अनिवार्य आहे.

\_\_\_\_\_

अभिमह/कार्यालय/२०१७-१८/४२२

परिपत्रक

12. 36/09/3080

\_\_\_\_\_\_

राष्ट्रीय सेवा योजनेतील सर्व स्वयंसेवकांना कळविण्यात थेते की, दिनांक २८/९/२०१७ रोजी दुवारी १.०० वाजता यंत्रअभियांत्रिकी विभागातील सेगिनार हॉल मध्ये राष्ट्रीय सेवा योजना स्थापना दिवस साजस करण्यासाठी एकत्रित यावे. सर्व स्वयंसेवकांची उपस्थिती अनिवार्य आहे.

### रासेयो स्थापना सप्ताह अहवाल

पुणे जिल्हा शिक्षण मंडळाचे अभियांत्रिकी महाविद्यालय मांजरी(यु) आणि राग्वित्रीचाई फुले पुणे विद्यापीठ पुणे यांच्या संयुक्त विधमाने राष्ट्रीय रोवा योजनेअंतर्गत महाविद्यालयामध्ये २६ संप्टेषंर ते 01 ऑक्टोंबर २०१७ या कालावधीमध्ये राष्ट्रीय रोवा योजना स्थापना राप्ताह साजरा करण्यात आला .