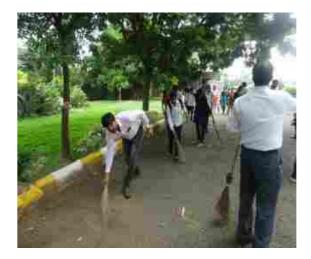

### खच्छ भारत अभियान अहवाल

पुणे जिल्हा तिष्ठण मंडळाचे अपिथांत्रिकी महाविद्यालय मांजरी(यु) आणि माधित्रीयार्ड पुले पुणे विद्यापीठ पुगे यत्त्वा गंगुक्त विद्यमाने राष्ट्रीय रोबा योजनेअंतर्गत महाविद्यालयामध्ये ठा ऑगरॉवर २०१७ रोजो महाला गांची जयंती माजरी करण्यास आली -

त्वामध्ये राग्नेयोच्या ७० ग्वचगेवकांनी सहभाग दर्शविला या निभित्ताने या ग्वयगेवकांनी ग्वचड भारत अभियानांतगंत महाविद्यालवातील परिंगर खवड केला . ओला व गुका कचरा सांचे वर्षीकरण करून कचरा हा कचरापेटीमध्वेच टाकण्याचे महाविद्यालवातील विद्यार्थ्यांना मा गांधार्थ यांनी आधारन केले .

नवर अभियान महाविद्यालयाचे पाचार्थ डॉ .आर.व्ही.पाटील यांच्या मार्गवर्धनारतली मार्ग्द्रांश मंत्रा चोजनेचे कार्यक्रम अधिकारी प्रा.कं.थी डुंबी प्रा.आर.कं.भोजे प्रा.व्ही.डी.भोभने प्र.ए.ए.बामणीकर प्रा.ए.एम.मुडोंमेधे थी.एम.एम.टिक्रेकर में.एम.एम.काळे यांनी गर्वाधेम.