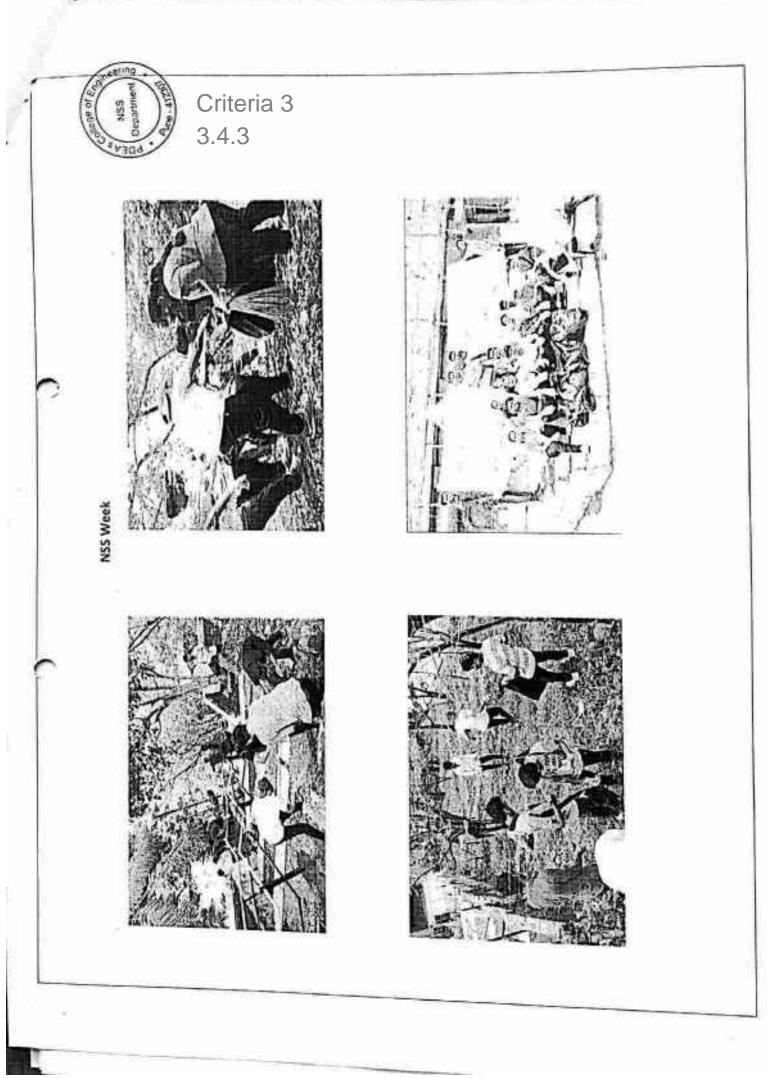

### रासेयो स्थापना सप्ताह अहवाल

पुणे जिल्हा शिक्षण मंडळाचे अभियांत्रिकी महाविद्यालय मांजरी(यु) आणि राग्वित्रीचाई फुले पुणे विद्यापीठ पुणे यांच्या संयुक्त विधमाने राष्ट्रीय रोवा योजनेअंतर्गत महाविद्यालयामध्ये २६ संप्टेषंर ते 01 ऑक्टोंबर २०१७ या कालावधीमध्ये राष्ट्रीय रोवा योजना स्थापना राप्ताह साजरा करण्यात आला .

आकटाबर २०१७ या कालावयानच्य राज्यूच पत्र प्रचान करण्यात आले होते त्यागच्ये रागेथोच्या ७० चा सप्ताहामच्ये विविध कार्यक्रम आयोजित करण्यात आले होते त्यागच्ये रागेथोच्या ७० स्वयरोवकांनी राहमान वश्वविला या सप्ताह निमित्ताने या स्वयंग्रेवकांनी रवच्छ भारत अभियानांतर्गत बांजरी वेथील विविध वरत्यांमध्ये जाऊन ओला व युक्त कवरा यांचे वर्णीकरण करून कचरा हा कचरापेटीमच्येय येथील विविध वरत्यांमध्ये जाऊन ओला व युक्त कवरा यांचे वर्णीकरण करून कचरा हा कचरापेटीमच्येय

टाकण्याचे नागरिकांना आवाहन करून जनजागृती रॅली काढली -गुडर अभियान महाविद्यालयाचे पायार्थ डॉ .आर .की .पाटील व विद्यार्थी कल्याण भंडकाये पुनुख पा .एष .ए.पाटील वांच्या मार्गदर्शनाखाली राष्ट्रीय येवा योजनेचे कार्यक्रम अधिकारी पा .चे .ची . चुनुह पा .एष .ए.पाटील वांच्या मार्गदर्शनाखाली राष्ट्रीय येवा योजनेचे कार्यक्रम अधिकारी पा .चे .ची . चुनुह पा .जार .के .मोजे पा .की .जी .भोगले पा .ए .ए स्वामणीकर पा .ए.एम .मुझेंगंधे