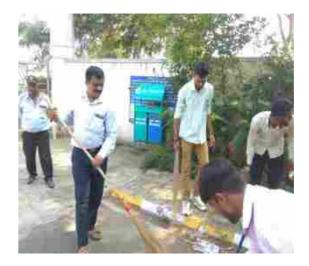

### रासेयो स्थापना सप्ताह अहवाल

पुणे जिल्हा शिक्षण मंडळाचे अभियांत्रिकी महाविद्यालय मांजरी(यु) आणि राग्वित्रीचाई फुले पुणे विद्यापीठ पुणे यांच्या संयुक्त विधमाने राष्ट्रीय रोवा योजनेअंतर्गत महाविद्यालयामध्ये २६ संप्टेषंर ते 01 ऑक्टोंबर २०१७ या कालावधीमध्ये राष्ट्रीय रोवा योजना स्थापना राप्ताह साजरा करण्यात आला .

आकटाबर २०१७ या कालावयानच्य राज्यूच पत्र प्रचान करण्यात आले होते त्यागच्ये रागेथोच्या ७० चा सप्ताहामच्ये विविध कार्यक्रम आयोजित करण्यात आले होते त्यागच्ये रागेथोच्या ७० स्वयरोवकांनी राहमान वश्वविला या सप्ताह निमित्ताने या स्वयंग्रेवकांनी रवच्छ भारत अभियानांतर्गत बांजरी वेथील विविध वरत्यांमध्ये जाऊन ओला व युक्त कवरा यांचे वर्णीकरण करून कचरा हा कचरापेटीमच्येय येथील विविध वरत्यांमध्ये जाऊन ओला व युक्त कवरा यांचे वर्णीकरण करून कचरा हा कचरापेटीमच्येय

टाकण्याचे नागरिकांना आवाहन करून जनजागृती रॅली काढली -गुडर अभियान महाविद्यालयाचे पायार्थ डॉ .आर .की .पाटील व विद्यार्थी कल्याण भंडकाये पुनुख पा .एष .ए.पाटील वांच्या मार्गदर्शनाखाली राष्ट्रीय येवा योजनेचे कार्यक्रम अधिकारी पा .चे .ची . चुनुह पा .एष .ए.पाटील वांच्या मार्गदर्शनाखाली राष्ट्रीय येवा योजनेचे कार्यक्रम अधिकारी पा .चे .ची . चुनुह पा .जार .के .मोजे पा .की .जी .भोगले पा .ए .ए स्वामणीकर पा .ए.एम .मुझेंगंधे