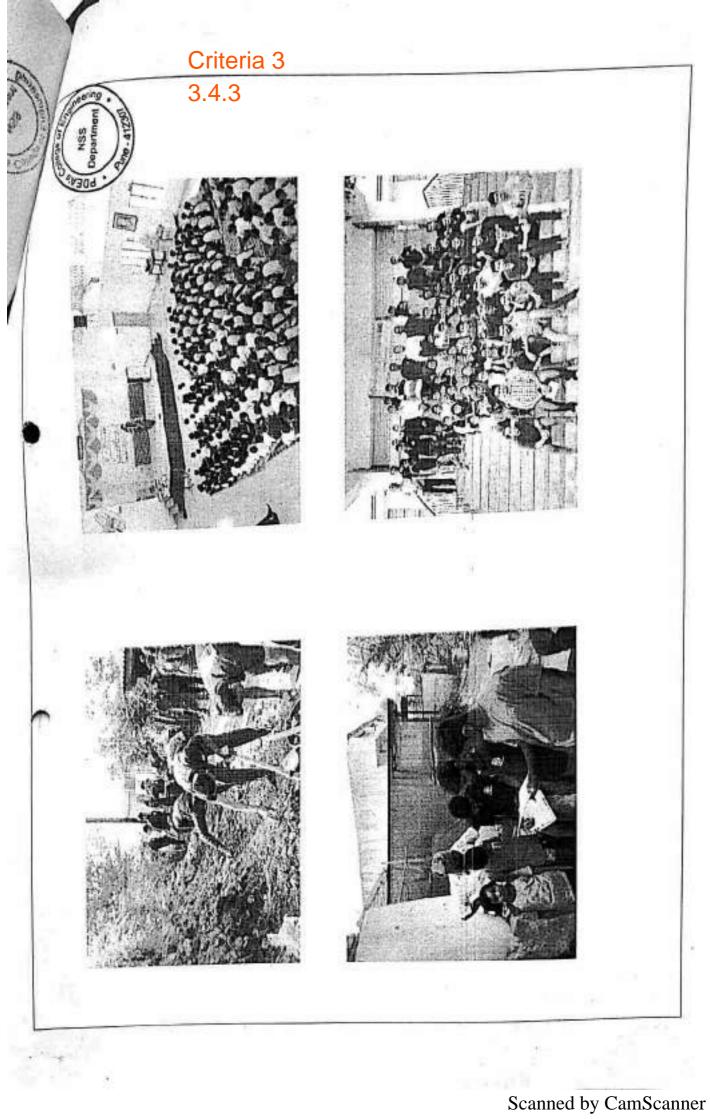

### रासेयो स्थापना सप्ताह अहवाल

पुणे जिल्हा शिक्षण मंडळाचे अभियांत्रिकी महाविद्यालय मांजरी(यु) आणि राग्वित्रीचाई फुले पुणे विद्यापीठ पुणे यांच्या संयुक्त विधमाने राष्ट्रीय रोवा योजनेअंतर्गत महाविद्यालयामध्ये २६ संप्टेषंर ते 01 ऑक्टोंबर २०१७ या कालावधीमध्ये राष्ट्रीय रोवा योजना स्थापना राप्ताह साजरा करण्यात आला .

आकटाबर २०१७ या कालावयानच्य राज्यूच पत्र प्रचान करण्यात आले होते त्यागच्ये रागेथोच्या ७० चा सप्ताहामच्ये विविध कार्यक्रम आयोजित करण्यात आले होते त्यागच्ये रागेथोच्या ७० स्वयरोवकांनी राहमान वश्वविला या सप्ताह निमित्ताने या स्वयंग्रेवकांनी रवच्छ भारत अभियानांतर्गत बांजरी वेथील विविध वरत्यांमध्ये जाऊन ओला व युक्त कवरा यांचे वर्णीकरण करून कचरा हा कचरापेटीमच्येय येथील विविध वरत्यांमध्ये जाऊन ओला व युक्त कवरा यांचे वर्णीकरण करून कचरा हा कचरापेटीमच्येय

टाकण्याचे नागरिकांना आवाहन करून जनजागृती रॅली काढली -गुडर अभियान महाविद्यालयाचे पायार्थ डॉ .आर .की .पाटील व विद्यार्थी कल्याण भंडकाये पुनुख पा .एष .ए.पाटील वांच्या मार्गदर्शनाखाली राष्ट्रीय येवा योजनेचे कार्यक्रम अधिकारी पा .चे .ची . चुनुह पा .एष .ए.पाटील वांच्या मार्गदर्शनाखाली राष्ट्रीय येवा योजनेचे कार्यक्रम अधिकारी पा .चे .ची . चुनुह पा .जार .के .मोजे पा .की .जी .भोगले पा .ए .ए स्वामणीकर पा .ए.एम .मुझेंगंधे

| थी - एस - एम - टिळेकर, गी | . एम . एस . काळ यान | रावायल -             | आयोजित उपक्रम | 12155       |
|---------------------------|---------------------|----------------------|---------------|-------------|
| नाव                       | विनांक              | सहमापी<br>विद्यार्थी | States Can    |             |
|                           | 0505.20.35          | 100                  | परीसंबाद      | गडाविद्यालय |
| ख्या जागर                 |                     | 90                   | र्रली         | मांजरी गाव  |
| ग्वच्छ भारत अभियान        | 03.10.20%           | 200                  | 1 Atte        | 94          |