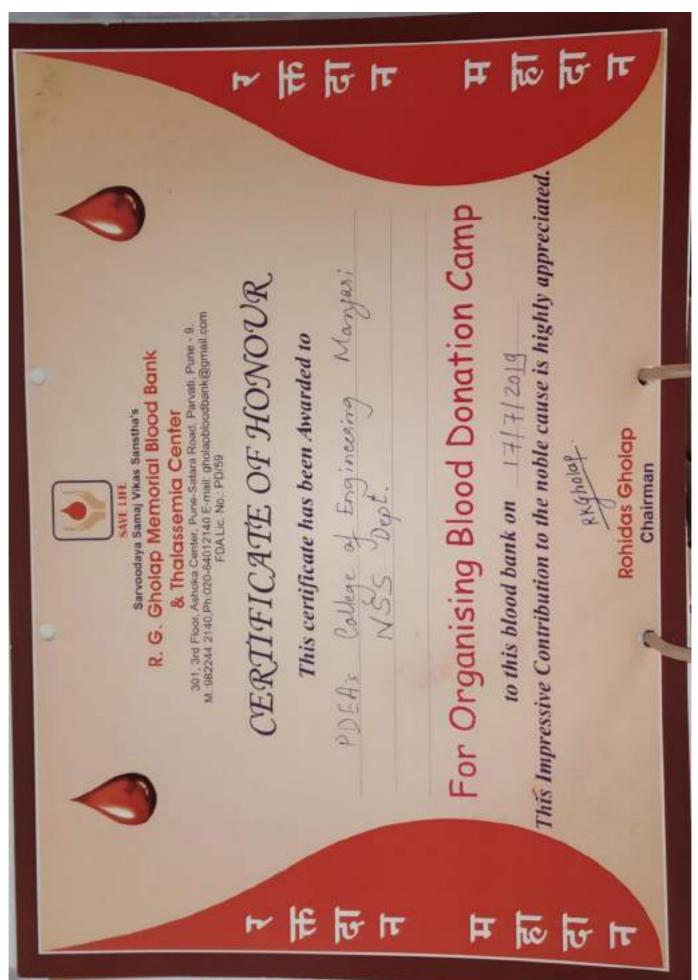

3.4.3

| SR NO | DONOR NAME          | BLD GROUP         | MOBILE NC  |
|-------|---------------------|-------------------|------------|
| 1     | ROHIT KADAM         | A POSITIVE        | 9139393525 |
| 2     | KETAN UPASE         | B POSITIVE        | 7758888442 |
| 3     | RAJU JADHAV         | A POSITIVE        | 8625855879 |
| 4     | ARJUN JADHAV        | O POSITIVE        | 8788959002 |
| 5     | KALE SHUBHAM        | B POSITIVE        | 9588611564 |
| 6     | SAKALE PRASHANT     | A POSITIVE        | 9130334803 |
| 7     | TRIPATHI SHAILENDRA | O POSITIVE        | 6237311110 |
| 8     | BARUL SIDDHARTH     | A POSITIVE        | 7769861434 |
| 9     | RAUT AKSHAY         | O POSITIVE        | 9766019002 |
| 10    | DUDHAL DNYANESHWAR  | O POSITIVE        | 7841017871 |
| 11    | GHATKAR AKSHAY      | O POSITIVE        | 8082480017 |
| 12    | FUTONE ADITYA       | <b>B NEGATIVE</b> | 9763753953 |
| 13    | VISHAL DERLE        | A POSITIVE        | 9158644988 |
| 14    | RUSHIKESH THAKARE   | O POSITIVE        | 8698236885 |
| 15    | NILESH GAIKWAD      | O NEGATIVE        | 9096361743 |
| 16    | ABHISHEKH FUTANE    | A POSITIVE        | 8275223620 |
| 17    | SOLUNKE VAIBHAV     | AB POSITIVE       | 8605148966 |
| 18    | SHUBHAM GARDE       | B POSITIVE        | 9156408611 |
| 19    | SUJYOT BUTALE       | A POSITIVE        | 9823696800 |
| 20    | SAGAR MANE          | O POSITIVE        | 8983294969 |
| 21    | SHARDAL SHAHAPURE   | O POSITIVE        | 7038450003 |
| 22    | AKSHAY GAWANDE      | A POSITIVE        | 8408054357 |
| 23    | ABHUEET KURAPATI    | B POSITIVE        | 8483800576 |
| 24    | SACHIN PUROHIT      | AB POSITIVE       | 7875519483 |
| 25    | SAKANE ROHIT        | A POSITIVE        | 8485843473 |
| 26    | GAWADE ADESH        | B POSITIVE        | 9503002737 |
| 27    | SANTOSH GHULE       | A POSITIVE        | 788761454  |
| 28    | SHUBHAM MADALAPURE  | B POSITIVE        | 8390833539 |
| 29    | THORAT SANTOSH      | A POSITIVE        | 9881669656 |
| 30    | ABHILASH POTEGAOKAR | B POSITIVE        | 8554842287 |
| 31    | SAKALKAR ABHIJEET   | O NEGATIVE        | 8793769689 |
| 32    | SHINDE RUSHIKESH    | O NEGATIVE        | 9689952183 |
| 33    | BODAKE AVINASH      | O POSITIVE        | 9766293475 |
| 34    | NIKHIL SHINDE       | B POSITIVE        | 8600084615 |
| 35    | BORADE SANTOSH      | A POSITIVE        | 9860320631 |
| 36    | BHARAT KANKATE      | B POSITIVE        |            |