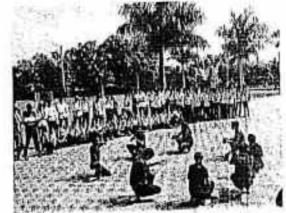

### ' युवा सप्ताह अहवाल .

पुणे जिल्हा शिक्षण संडळाचे अभियांत्रिकी महाविद्यालय मांजरी(यु) आणि तावित्रीताई फुले पुणे विद्यापीठ पुणे यांच्या संयुक्त विदयमाने राष्ट्रीय सेवा योजना यांच्या अंतर्गत महाविद्यालयामध्ये १३ जानेवारी ते १९ जानेवारी २०१८ या कालावधीमध्ये युवा राप्ताह साजरा करण्यात आला -

या सप्ताहरमध्ये विविध कार्यक्रम आयोजित करण्यात आले होते त्यागच्ये स्वच्छ व ग्यरथ भारत अभियामा करीत्व आजचा युवक, प्लेंस्टीक कचरा निर्मुलम वित्तिय साधरता अभियान मतवार जनजामृती इत्यादी विविध उपक्रम घेण्यात आले या कार्यक्रमाची सुरूवात महाविद्यालयाचे पाचार्य डॉ. आर रही त्याटील यांनी स्वामी विवेकानंद व जिजाऊ माता यांच्या प्रतिमेग पुण्यहार अर्थण करून व दिपपुज्वलन करून करण्यात आली -

तरोच या कार्यक्रमामध्ये राष्ट्रीय रोवा योजनेचे कार्यक्रम अधिकारी पा.के.बी.डुंबरे यांनी राष्ट्रीय रोवा योजनेचा युवा राप्ताहाचा अहवाल सादर केला. स्वामी विवेकानंदाचे विचार व आजपा युवक या विषयाचर पा.आर.के.मोजे यांनी स.से.चो. च्या स्वयंसेवकांना मार्गदर्शन केले.तरोच महानिधालयातील युवकांनी मांजरी गावामध्ये रॅली काढण्यात आली या रॅलीमध्ये पावानील संडपाणी व्यवस्थापन घर व चराजवळील स्वच्छता आणि निरोगी आरोग्य थांवे महत्व विद्यार्थ्यांनी पावातील प्रामरधांना पटवुन दिले.तरोच वित्तीय साधरता अभियाना अंतर्गत गामस्थांना कॅवलेग व्यवहारारांवर्णांचे महत्व पटवुन दिले तरोच वित्तीय साधरता अभियाना अंतर्गत गामस्थांना कॅवलेग व्यवहारारांवर्णांचे महत्व पटवुन दिले व मतरान जनजागृती वाथत गावातील ग्रामस्थांना मतवान करण्याचे मार्थ्व पटनुन दिवे.