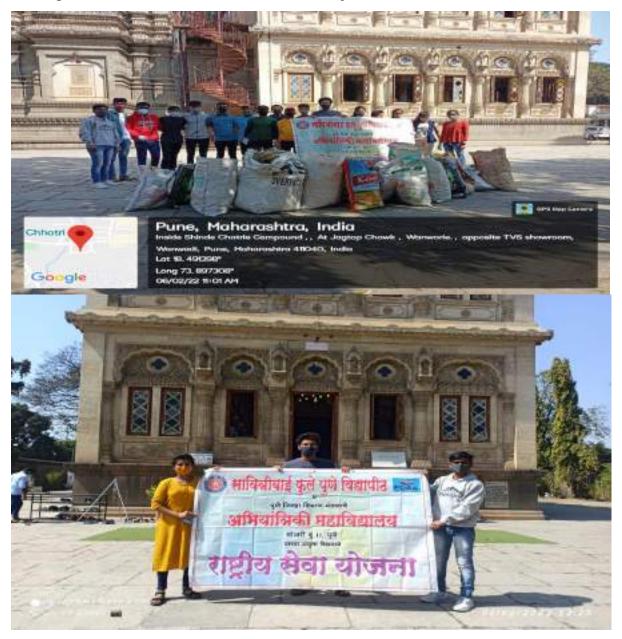

| 12  | 22/02/2022 |
| 7 | Woman's day Celebration                          | 38  | 08/03/2022 |
| 8 | No Drugs Campaign                                | 78  | 07/03/2022 |

Cleaning Awareness Drive for college Campus

#### 22/08/2021

On the occasion of AZADI KA AMRUT MOHOSTAV NSS team has organized Campus Cleaning drive. 60 Staff and students were the participants of this event.

Glimpses of this event





"MaziVasundhara" Programme 10/11/2021

All the NSS Volunteers took oath of keeping our mother earth Clean and Green. 80 students have participated in this event. Each NSS volunteer planted a tree and took responsibility of its growth.















Preserve Our Heritage Drive

### 06/02/2022

## 20 Bags of Plastic were collected at Mahadaji Shinde Chatri Wanawari, Pune.





"MY RIVER MY VALENTINE" River Cleaning Drive

13/02/2022





Tree plantation Drive

22/02/2022





## Women's Day Celebration

### 08/03/2022

Guidance by Dr.S.A, Patil to budding Girl Engineers.

How to Protect yourself Programme.





### No Drugs Campaign

"I will say No to Drug throughout my life" Oath was taken by 87 Students .









|        | PDEA's Collage of                              | F Eng. Manjari bk, Pune.           |
|--------|------------------------------------------------|------------------------------------|
|        | Organised by                                   | NSS.                               |
|        | Name of the Program                            | nme :- Preserve Our Heritage Prive |
|        | Venue: Wanwadi                                 | Da