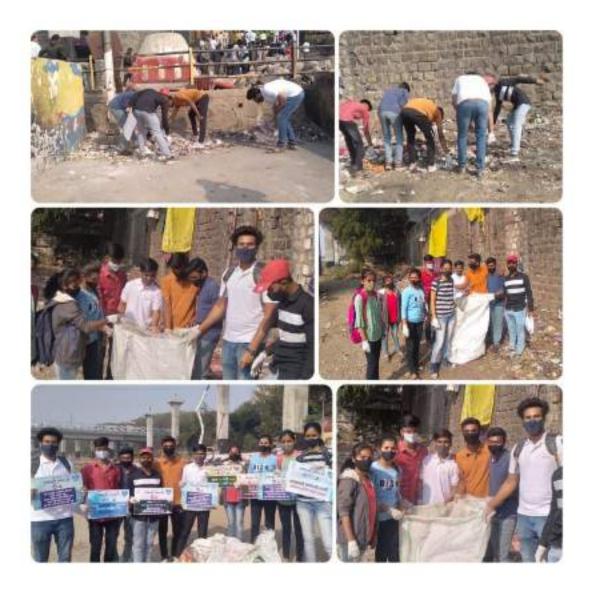

### खच्छ भारत अभियान अहवाल

पुणे जिल्हा तिष्ठण मंडळाचे अपिथांत्रिकी महाविद्यालय मांजरी(यु) आणि माधित्रीयार्ड पुले पुणे विद्यापीठ पुगे यत्त्वा गंगुक्त विद्यमाने राष्ट्रीय रोबा योजनेअंतर्गत महाविद्यालयामध्ये ठा ऑगरॉवर २०१७ रोजो महाला गांची जयंती माजरी करण्यास आली -

त्वामध्ये राग्नेयोच्या ७० ग्वचगेवकांनी सहभाग दर्शविला या निभित्ताने या ग्वयगेवकांनी ग्वचड भारत अभियानांतगंत महाविद्यालवातील परिंगर खवड केला . ओला व गुका कचरा सांचे वर्षीकरण करून कचरा हा कचरापेटीमध्वेच टाकण्याचे महाविद्यालवातील विद्यार्थ्यांना मा गांधार्थ यांनी आधारन केले .

### रासेयो स्थापना सप्ताह अहवाल

पुणे जिल्हा शिक्षण मंडळाचे अभियांत्रिकी महाविद्यालय मांजरी(यु) आणि राग्वित्रीचाई फुले पुणे विद्यापीठ पुणे यांच्या संयुक्त विधमाने राष्ट्रीय रोवा योजनेअंतर्गत महाविद्यालयामध्ये २६ संप्टेषंर ते 01 ऑक्टोंबर २०१७ या कालावधीमध्ये राष्ट्रीय रोवा योजना स्थापना राप्ताह साजरा करण्यात आला .

आकटाबर २०१७ या कालावयानच्य राज्यूच पत्र प्रचान करण्यात आले होते त्यागच्ये रागेथोच्या ७० चा सप्ताहामच्ये विविध कार्यक्रम आयोजित करण्यात आले होते त्यागच्ये रागेथोच्या ७० स्वयरोवकांनी राहमान वश्वविला या सप्ताह निमित्ताने या स्वयंग्रेवकांनी रवच्छ भारत अभियानांतर्गत बांजरी वेथील विविध वरत्यांमध्ये जाऊन ओला व युक्त कवरा यांचे वर्णीकरण करून कचरा हा कचरापेटीमच्येय येथील विविध वरत्यांमध्ये जाऊन ओला व युक्त कवरा यांचे वर्णीकरण करून कचरा हा कचरापेटीमच्येय

टाकण्याचे नागरिकांना आवाहन करून जनजागृती रॅली काढली -गुडर अभियान महाविद्यालयाचे पायार्थ डॉ .आर .की .पाटील व विद्यार्थी कल्याण भंडकाये पुनुख पा .एष .ए.पाटील वांच्या मार्गदर्शनाखाली राष्ट्रीय येवा योजनेचे कार्यक्रम अधिकारी पा .चे .ची . चुनुह पा .एष .ए.पाटील वांच्या मार्गदर्शनाखाली राष्ट्रीय येवा योजनेचे कार्यक्रम अधिकारी पा .चे .ची . चुनुह पा .जार .के .मोजे पा .की .जी .भोगले पा .ए .ए स्वामणीकर पा .ए.एम .मुझेंगंधे