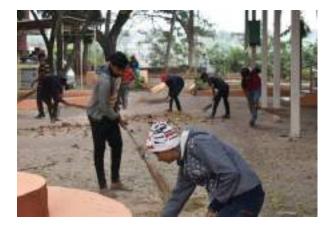

### खच्छ भारत अभियान अहवाल

पुणे जिल्हा तिष्ठण मंडळाचे अपिथांत्रिकी महाविद्यालय मांजरी(यु) आणि माधित्रीयार्ड पुले पुणे विद्यापीठ पुगे यत्त्वा गंगुक्त विद्यमाने राष्ट्रीय रोबा योजनेअंतर्गत महाविद्यालयामध्ये ठा ऑगरॉवर २०१७ रोजो महाला गांची जयंती माजरी करण्यास आली -

त्वामध्ये राग्नेयोच्या ७० ग्वचगेवकांनी सहभाग दर्शविला या निभित्ताने या ग्वयगेवकांनी ग्वचड भारत अभियानांतगंत महाविद्यालवातील परिंगर खवड केला . ओला व गुका कचरा सांचे वर्षीकरण करून कचरा हा कचरापेटीमध्वेच टाकण्याचे महाविद्यालवातील विद्यार्थ्यांना मा गांधार्थ यांनी आधारन केले .

आपना विश्वाग

डॉ . अल. की . पारीम

ग्रान्सन पुणे जिल्ह्यां करतः सः नने आगित्तन्त्र मध्यम्बलय मांजरी (युग), पुषे - ४१२३०७.

प्राचार्य डॉ. आर. व्ही. पाटील : मांजरीत स्वच्छता अभियान

मूरव नेटके म प्रतीक्षा मेकदे पाल्मा महक्तमनि प्रत्नविद्यालयांचे प्रत्यपे डॉ. आए. ग्वे, बाटीस व समेगोने कार्यप्रय अभिवयमे प्रा. क. ची. हुको ग्रांदगा मार्गदर्शनस्थाली चरण्यान प्राण स्वच्छता होग रोपा आगी मफल्पना अमलेल्या या अभियासमा उटेश राणावायस्ये म्यदक्तीयं महत्व प्रदेषुत देवे न क्यार करने भ्रमा रहेता. या अभिगानामध्ये प्रतामिकत्यानीय गण डोन, विभाषायम्म, शिश्वन, विभिन्न कर्मचारी व राष्ट्रीय मंचा मोजीचे म्बग्रेगेशक योठ्या भूमग्रेने महभूगो चाम होते.

गडाच्या गांधी जगती स स्वच्छता মণিখন আগাঁমিৰ কল্পনাৰ আজ सेने व्यवस्त्र प्रापंटलंग करताम ते जीलन होने. महाविद्यालयाच्या दर्शनी भाषापर्थ्य महात्मा पांची तीन्या प्रतिगेचे प्रानार्य यां. आर. तथे, पारील यांच्या छने पुत्रन पतलान आलो. प्रक्षत्मा atanna manara गाधीतील्या रवतकोना गरेश गर्नापर्वत पोझेलाम याचरिता सिथाक, लिक्षकेनर कर्णकारी, राष्ट्रीय मेला गांडीचे व्ययशेषक गांधी महाविद्यालय योगमण्डले ध्यन्छता जीतगान मधीकने उपत्रमाचे नियोजन राष्ट्रीय मेचा पांडन्जेल माणा चेंद्रे.