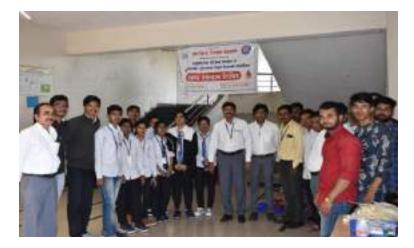

अभिमह /आरसा /२०१७-१८ /१६५

दिनांक १७/२/२०१८

प्रति, मा . संचालक तेल्ध स्प्रिंग, पुणे

### विषय १ आभार पत्र.

मा . महोदय,

उपरोक्त विषयास अनुसरूण आपणास कळविण्यात आंनद वाटतो की, आपल्या संस्थेच्या कर्मचा-यानी महाविधालयात उपस्थित राहुन महाविधालयातील सर्व शिक्षक व शिक्षकेत्तर सेवकाचे राष्ट्रीय सेवा योजने शिविराचे आयोजन केलेले अस्न अंतर्गत गोफत आरोग्य महाविधालयातील सर्व शिक्षक व शिक्षकेत्तर सेवकांनी यांचा लाग घेतला आहे -

याबाबत महाविधालयाच्यावतीने आपणां सर्वाचे आभार व आपल्या उञ्चल कार्याला मनवुर्वक घुभेच्छा !

आपला विष्टवासु

डॉ . आर्ट्स, क्ली . पार्टील

गुणे जिल्हा शिराण मंडलामे अधियांत्रिको गहाविधान्नय गोनरी (गु॥), पुणे - ४१२३०७