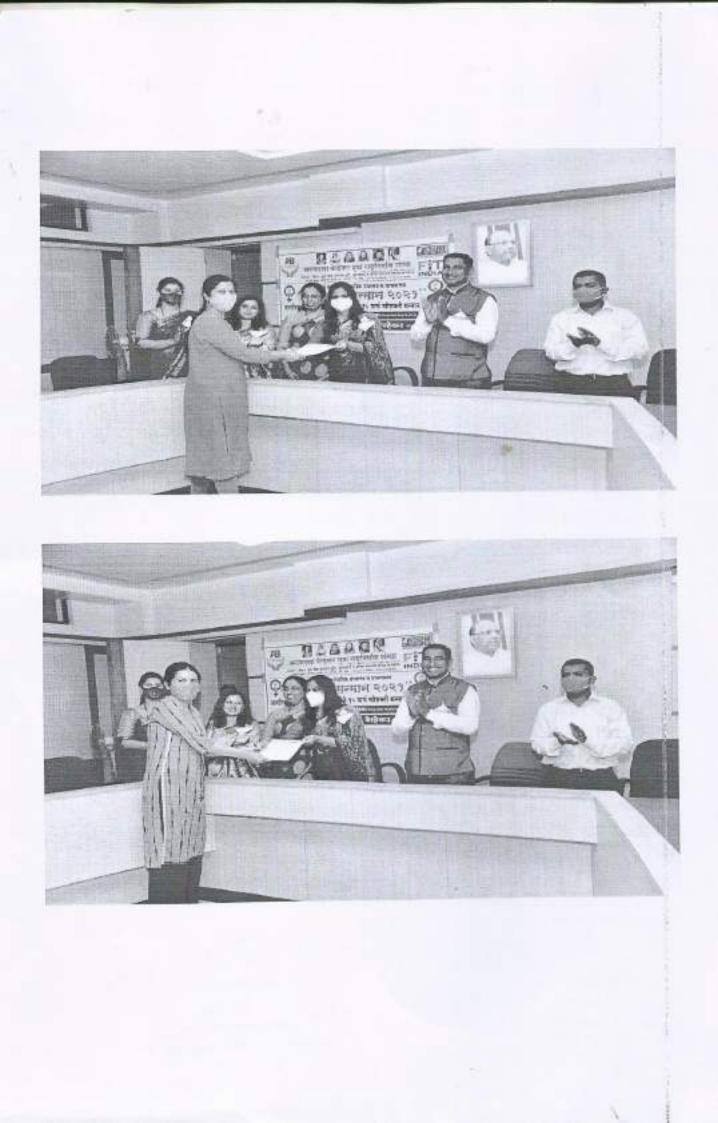

ा शिक्षक शिक्षकेतर कर्मचारी यांचा प्रमाणपत्र देऊन सत्कार करण्यात आला. स्त्रियांनी कुठल्याही प्रकारच्या दबावाला बळी न पडता आपले आवडते कार्यक्षेत्र निवडले पाहिजे. तसेच स्पर्धेच्या युगामध्ये महिलांनी सभोवतालच्या परिस्थितीशी जुळवून चेताना त्यांची स्वतःची आवड देखील जपली पाहिजे असे मत अरुणदादा बेल्हेकर युवा राष्ट्रनिर्माण संस्थेचे अध्यक्ष शैलेंद्र बेल्हेकर यांनी व्यक्त केले. महाविद्यालयाचे ग्रंथपाल प्रा.केतन डुंबरे व प्रा. रवींद्र मोजे यांनी कार्यक्रमाचे सूत्रसंचालन केले.

याप्रसंगी सर्व महिला शिक्षिका व शिक्षकेतर कर्मचारी उपस्थित होते.

प्र**काश्चिद्धनवेकापिके**ारी राष्ट्रीय सेवा योजना पुषे जिल्हा शिष्तण मंडळावे अभियांत्रिक महाविद्यालय, मांजरी बु. युषे - ४१२ ३०७

आपला विश्वास

डों . आर . की . पारील

प्राचार्य पुणे जिल्हा शिक्षण मंडळाचे अभियांविकी मत्यविद्यालय मांजरी (बु!!), पुणे - ४१२३०७,









Pune District Education Association's

**COLLEGE OF ENGINEERING** 



E. 02.02.2028

Manjari (BK.), Pune - 412 307 (Maharashtra) India

I Ph.: 020 - 29996625 | Fax: 020 26996275 | E-mail: coem@pdeapune.org | Web ! www.pdeacoem.org

Approved by A.I.C.T.E., New Delhi No. 740-89-316 E/ET/98 Affiliated to Savitribei Phule Pune University, Pune I DTE Code - 6206 | Pune Uni. Code : 4026 (Engg.), 1223(MBA.)

Hon. Ajit Pawar President

Rajendra Ghadge Vice President

Sandeep Kadam Hon, Secretary

Adv. Mohanrao Deshmukh Treasurer

L. M. Pawar Dy. Secretary

Dr. R. V. Patil Principal अभिमहा/ रासेयो /२०२०-२१/9८६ मा - संचालक. तंत्र जिक्षण विभागीय कार्यालय. पुणे

"मराठी भाषा संवर्धन पंधरवडा अहवाल"(संस्था कोड इ.एन.६२०६) महाविद्यालयामध्ये "मराठी भाषा संवर्धन पंधरवडा" दि.१४ ते २८ जानेवारी २०२१ यादरम्य