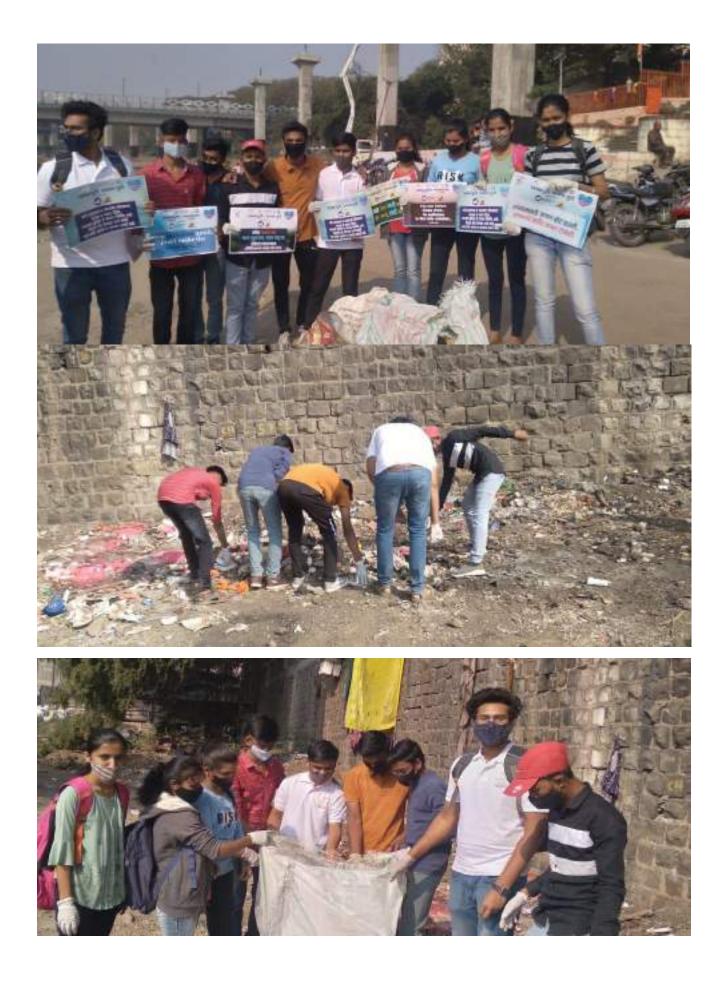

### रासेयो स्थापना सप्ताह अहवाल

पुणे जिल्हा शिक्षण मंडळाचे अभियांत्रिकी महाविद्यालय मांजरी(यु) आणि राग्वित्रीचाई फुले पुणे विद्यापीठ पुणे यांच्या संयुक्त विधमाने राष्ट्रीय रोवा योजनेअंतर्गत महाविद्यालयामध्ये २६ संप्टेषंर ते 01 ऑक्टोंबर २०१७ या कालावधीमध्ये राष्ट्रीय रोवा योजना स्थापना राप्ताह साजरा करण्यात आला .

आकटाबर २०१७ या कालावयानच्य राज्यूच पत्र प्रचान करण्यात आले होते त्यागच्ये रागेथोच्या ७० चा सप्ताहामच्ये विविध कार्यक्रम आयोजित करण्यात आले होते त्यागच्ये रागेथोच्या ७० स्वयरोवकांनी राहमान वश्वविला या सप्ताह निमित्ताने या स्वयंग्रेवकांनी रवच्छ भारत अभियानांतर्गत बांजरी वेथील विविध वरत्यांमध्ये जाऊन ओला व युक्त कवरा यांचे वर्णीकरण करून कचरा हा कचरापेटीमच्येय येथील विविध वरत्यांमध्ये जाऊन ओला व युक्त कवरा यांचे वर्णीकरण करून कचरा हा कचरापेटीमच्येय

टाकण्याचे नागरिकांना आवाहन करून जनजागृती रॅली काढली -गुडर अभियान महाविद्यालयाचे पायार्थ डॉ .आर .की .पाटील व विद्यार्थी कल्याण भंडकाये पुनुख पा .एष .ए.पाटील वांच्या मार्गदर्शनाखाली राष्ट्रीय येवा योजनेचे कार्यक्रम अधिकारी पा .चे .ची . चुनुह पा .एष .ए.पाटील वांच्या मार्गदर्शनाखाली राष्ट्रीय येवा योजनेचे कार्यक्रम अधिकारी पा .चे .ची . चुनुह पा .जार .के .मोजे पा .की .जी .भोगले पा .ए .ए स्वामणीकर पा .ए.एम .मुझेंगंधे