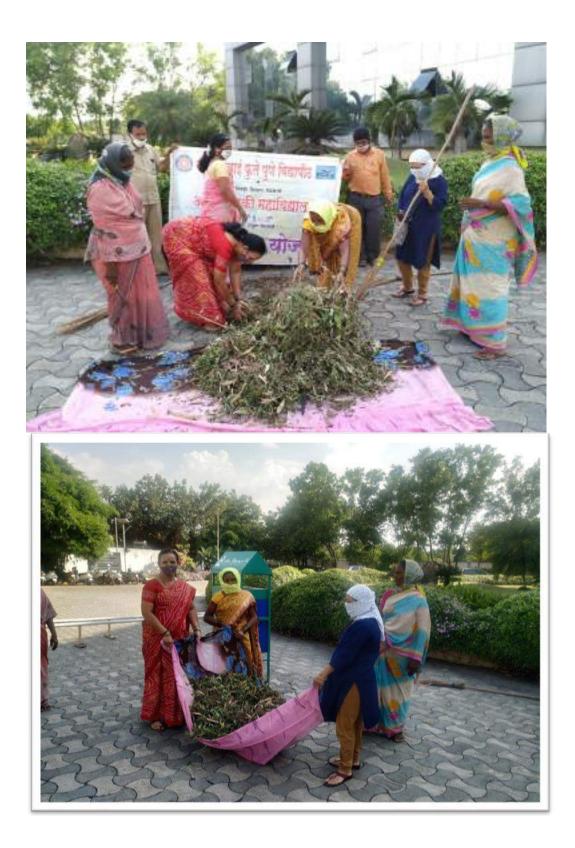

आपत्म विष्ठवासु Dumbre

डॉ. आर. तही . पाटील आवार्य

प्रत गाहितीस्तव = आरम्पापणा विभाग कार्यालयीन दपत्तरी

पुणे जिल्ला शिक्षण मंडळात solution for the burger मांजरी (गु!!), गुणे - ४७२३०

Received Rand

पुणे जिल्हा शिक्षण मंडळाखे Criteria 3 🛆 ्रअगियांत्रिकी महाविधालय, मांजरी (बु) , पुणे ४१२३०७ ======= 2. 28/09/2010 परिपेत्रक अभिमात/कार्यालय/२०१७-१८/849 महतिधालयातील सर्व शिक्षक व शिक्षकेत्वर कर्मचारी व विद्यार्थ्यांमा कळविण्यात येथे की, दिलांक ३/१०/२०१७ रोजी राकाळी ११.०० वाजवा महाविधालयामध्ये महातमा मांधी जंयती साजरी करण्याव येणार. आहे. यानिमित्त्याने महाविधालयात स्वच्छता अभियान रावविण्यात थेणार आहे. रार्वानी वैळेत उपस्थित राहाते. Dumbal न्हीं पारील प्रा. के. ती. इंतरे 51.307. प्राचार्य पुणे जिल्हा किहाल मंडळाचे मिलांतिकी पहालिसालय लिए (गिर्झनिलि KIRIOU. अद्भीषिद्रीसाठी व पुबील कार्यवादीस्तव साइर्ट . तिुभागप्रमुख इ योसिके मकरणीकरण /माहिती तंत्रवान /स्थित वर्ष /क्रसिलय/ कार्यचाळा/एम. तो. ए/स्टोअर/गंथालय /जिमखाना/री, अग्रु, प्रेन्ट सदरचे परिपत्रक विभागातील सर्व विद्यार्थ्याच्या निदर्शनास आणावे. पुणे जिल्हा शिक्षण मंडळाचे अभियांत्रिकी महाविद्यालय, मांजरी (बु) , पुणे ४१२३०७ R. 28/08/2010 परिपत्रक अभिमह/कार्यालय/२०१७-१८/४५९ महविधालयातील सर्व शिक्षक व शिक्षकेत्वर कर्मचारी व विधार्थ्यांना कळविण्यात येते की. दिनांक ३/१०/२०१७ रोजी सकाळी ११.०० वाजवा महाविधालयामध्ये महात्मा मांधी जंयवी साजरी करण्यात रोणार आहे.यानिमित्ताने महाविद्यालयात स्वच्छता अभियान रावविण्यात येणार आहे. सर्वांगी वेळेत उपरिषत राणावे. (a)undre तुर्धे - पारील आ.के.वी.डंबरे पुणे जिल्ला शिक्षण में जुले अभियाजिनी मत्त्री जालग 可可以但仍 111 - 803300.

3.4.3

पुणे जिल्हा शिक्षण मंडळाचे

अभियांत्रिकी महाविद्यालय, मांजरी बु, पुणे- ४१२ ३०७

घोष वाक्य व पोस्टर मेकिंग स्पर्धा

03.00.2080

सर्व विद्यार्थ्यांना सूचित करण्यात येते कि, राष्ट्रीय सेवा योजना सप्ताह व महात्मा गांधी जयंती निमित्ताने घोष वाक्य व पोस्टर मेकिंग स्पर्धा आयोजित करण्यात आलेली आहे. इच्छुक स्पर्धकांनी आपले नाव यंथालय विभागामध्ये नौदवावे. स्पर्धसाठीचे Drawing Sheet यंथालय विभागातून घेवून जावे. प्राविण्यप्राप्त विद्यार्थ्यास आकर्षक बक्षीस व प्रत्येक सहभागी स्पर्धकास प्रशस्तीपत्र देवून गौरविण्यात येईल.

१. घोषवाक्य स्पर्धा

1.

- स्वच्छता / स्वच्छ भारत

२. पोस्टर मेकिंग स्पर्धा - स्वच्छ भारत, सुंदर भारत

पाचार्य प्रीचार्य पुणे जिल्हा शिक्षण गंडळाचे अभियांत्रिकी महाविद्यालय मांजरी (यु!!), पुणे – ४१२३०७.

Pune District Education Association's College of Engineering, Manjari (Bk.) Pune - 412 307