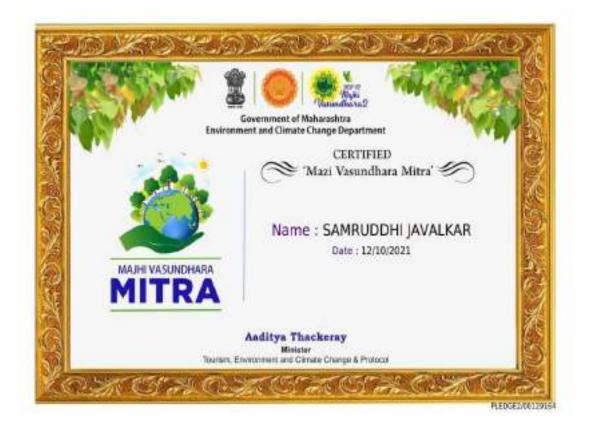

6/02/2022 |
| 5 | " MY RIVER MY VALENTINE"<br>River Cleaning Drive | 18  | 13/02/2022 |
| 6 | Tree plantation Drive                            | 12  | 22/02/2022 |
| 7 | Woman's day Celebration                          | 38  | 08/03/2022 |
| 8 | No Drugs Campaign                                | 78  | 07/03/2022 |

Cleaning Awareness Drive for college Campus

#### 22/08/2021

On the occasion of AZADI KA AMRUT MOHOSTAV NSS team has organized Campus Cleaning drive. 60 Staff and students were the participants of this event.

Glimpses of this event





"MaziVasundhara" Programme 10/11/2021

All the NSS Volunteers took oath of keeping our mother earth Clean and Green. 80 students have participated in this event. Each NSS volunteer planted a tree and took responsibility of its growth.















Preserve Our Heritage Drive

### 06/02/2022

## 20 Bags of Plastic were collected at Mahadaji Shinde Chatri Wanawari, Pune.





"MY RIVER MY VALENTINE" River Cleaning Drive

13/02/2022





Tree plantation Drive

22/02/2022





## Women's Day Celebration

### 08/03/2022

Guidance by Dr.S.A, Patil to budding Girl Engineers.

How to Protect yourself Programme.





### No Drugs Campaign

"I will say No to Drug throughout my life" Oath was taken by 87 Students .









|        | PDEA's Collage of                              | F Eng. Manjari bk, Pune.           |
|--------|------------------------------------------------|------------------------------------|
|        | Organised by                                   | NSS.                               |
|        | Name of the Progr