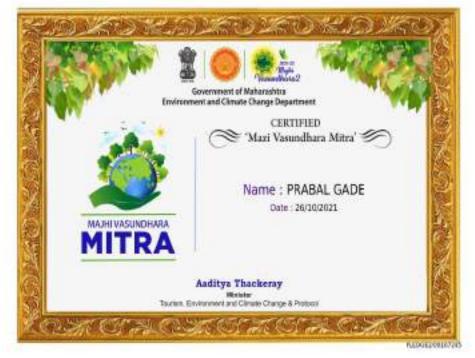

0  | 06/02/2022 |
| 5 | " MY RIVER MY VALENTINE"<br>River Cleaning Drive | 18  | 13/02/2022 |
| 6 | Tree plantation Drive                            | 12  | 22/02/2022 |
| 7 | Woman's day Celebration                          | 38  | 08/03/2022 |
| 8 | No Drugs Campaign                                | 78  | 07/03/2022 |

Cleaning Awareness Drive for college Campus

#### 22/08/2021

On the occasion of AZADI KA AMRUT MOHOSTAV NSS team has organized Campus Cleaning drive. 60 Staff and students were the participants of this event.

Glimpses of this event





"MaziVasundhara" Programme 10/11/2021

All the NSS Volunteers took oath of keeping our mother earth Clean and Green. 80 students have participated in this event. Each NSS volunteer planted a tree and took responsibility of its growth.















Preserve Our Heritage Drive

### 06/02/2022

## 20 Bags of Plastic were collected at Mahadaji Shinde Chatri Wanawari, Pune.





"MY RIVER MY VALENTINE" River Cleaning Drive

13/02/2022





Tree plantation Drive

22/02/2022





## Women's Day Celebration

### 08/03/2022

Guidance by Dr.S.A, Patil to budding Girl Engineers.

How to Protect yourself Programme.





### No Drugs Campaign

"I will say No to Drug throughout my life" Oath was taken by 87 Students .









|        | PDEA's Collage of                              | F Eng. Manjari bk, Pune.           |
|--------|------------------------------------------------|------------------------------------|
|        | Organised by                                   | NSS.                               |
|        | Name of the