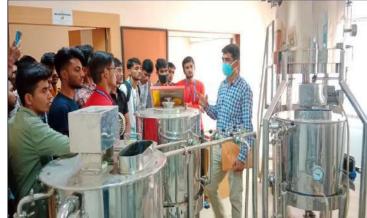

# Industrial Visit at Vasantdada Sugar Institute, Manjari Bk, Pune. Academic Year 2019-20

COEM/ESTB/2019-20/263 DT.08/08/2019 Subject: Permission for arranging visit of first Year Engineering students. Dear Sir, With reference to above subject, I would like to inform you that our college namely Pune District Education Association's College of Engineering, Manjari (Bk), Pune is affiliated to Savitribai Phule Pune University, Pune. The College offers under graduate programme in engineering and post Graduation programme in Master of Business administration. As a part of under graduate course curriculum, a visit to be arranged for the First Year Engineering students to the nearby industry and acquaint them with the activities/processes run in the related Industry. Fortunately, your esteemed Institute is quite near to our college and the students will get good knowledge about Vasantdada Sugar Institute (VSI), various departments available and other allied activities. So it is requested to permit us to arrange the visit for two days i.e Friday 16th Aug 2019 & Thursday 22nd Aug 2019 in the afternoon session (after 2.00 p.m). Thanking you in anticipation, Yours faithfully. Principal Pune District Education Association's College of Engineering Manjari (Bk.) Pune - 412307 Copy to: Estb for Record

Fortunately, your esteemed Institute is quite near to our college and the students will get good knowledge about Vasantdada Sugar Institute (VSI), various departments available and other allied activities. So it is requested to permit us to arrange the visit for two days i.e Monday 18<sup>th</sup> Apr 2022 & Tuesday 19<sup>th</sup> Apr 2022 in the afternoon session (after 2.00 p.m).