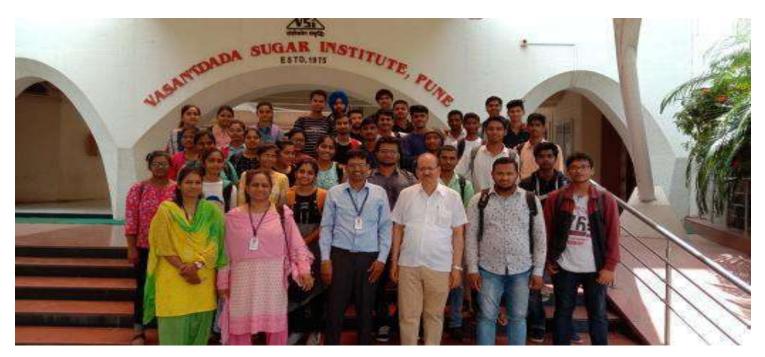

# Industrial Visit at Vasantdada Sugar Institute, Manjari Bk, Pune. Academic Year 2019-20

COEM/ESTB/2019-20/263 DT.08/08/2019 Subject: Permission for arranging visit of first Year Engineering students. Dear Sir, With reference to above subject, I would like to inform you that our college namely Pune District Education Association's College of Engineering, Manjari (Bk), Pune is affiliated to Savitribai Phule Pune University, Pune. The College offers under graduate programme in engineering and post Graduation programme in Master of Business administration. As a part of under graduate course curriculum, a visit to be arranged for the First Year Engineering students to the nearby industry and acquaint them with the activities/processes run in the related Industry. Fortunately, your esteemed Institute is quite near to our college and the students will get good knowledge about Vasantdada Sugar Institute (VSI), various departments available and other allied activities. So it is requested to permit us to arrange the visit for two days i.e Friday 16th Aug 2019 & Thursday 22nd Aug 2019 in the afternoon session (after 2.00 p.m). Thanking you in anticipation, Yours faithfully. Principal Pune District Education Association's College of Engineering Manjari (Bk.) Pune - 412307 Copy to: Estb for Record

Fortunately, your esteemed Institute is quite near to our college and the students will get good knowledge about Vasantdada Sugar Institute (VSI), various departments available and other allied activities. So it is requested to permit us to arrange the visit for two days i.e Monday 18<sup>th</sup> Apr 2022 & Tuesday 19<sup>th</sup> Apr 2022 in the afternoon session (after 2.00 p.m).

Thanking you in anticipation,

R.K. MOJE

Visit Co-ordinator

1. Class: FE Div A,B,C,D

2. Number of Students:210

Yours faithfully,

Di R V Patil

Principal