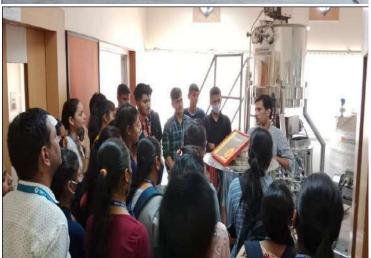

# Industrial Visit at Vasantdada Sugar Institute, Manjari Bk, Pune. Academic Year 2019-20

COEM/ESTB/2019-20/263 DT.08/08/2019 Subject: Permission for arranging visit of first Year Engineering students. Dear Sir, With reference to above subject, I would like to inform you that our college namely Pune District Education Association's College of Engineering, Manjari (Bk), Pune is affiliated to Savitribai Phule Pune University, Pune. The College offers under graduate programme in engineering and post Graduation programme in Master of Business administration. As a part of under graduate course curriculum, a visit to be arranged for the First Year Engineering students to the nearby industry and acquaint them with the activities/processes run in the related Industry. Fortunately, your esteemed Institute is quite near to our college and the students will get good knowledge about Vasantdada Sugar Institute (VSI), various departments available and other allied activities. So it is requested to permit us to arrange the visit for two days i.e Friday 16th Aug 2019 & Thursday 22nd Aug 2019 in the afternoon session (after 2.00 p.m). Thanking you in anticipation, Yours faithfully. Principal Pune District Education Association's College of Engineering Manjari (Bk.) Pune - 412307 Copy to: Estb for Record

Fortunately, your esteemed Institute is quite near to our college and the students will get good knowledge about Vasantdada Sugar Institute (VSI), various departments available and other allied activities. So it is requested to permit us to arrange the visit for two days i.e Monday 18<sup>th</sup> Apr 2022 & Tuesday 19<sup>th</sup> Apr 2022 in the afternoon session (after 2.00 p.m).