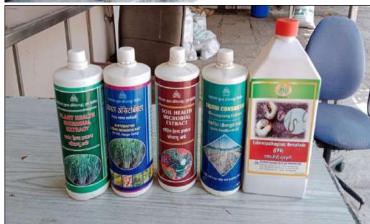

# Industrial Visit at Vasantdada Sugar Institute, Manjari Bk, Pune. Academic Year 2019-20

COEM/ESTB/2019-20/263 DT.08/08/2019 Subject: Permission for arranging visit of first Year Engineering students. Dear Sir, With reference to above subject, I would like to inform you that our college namely Pune District Education Association's College of Engineering, Manjari (Bk), Pune is affiliated to Savitribai Phule Pune University, Pune. The College offers under graduate programme in engineering and post Graduation programme in Master of Business administration. As a part of under graduate course curriculum, a visit to be arranged for the First Year Engineering students to the nearby industry and acquaint them with the activities/processes run in the related Industry. Fortunately, your esteemed Institute is quite near to our college and the students will get good knowledge about Vasantdada Sugar Institute (VSI), various departments available and other allied activities. So it is requested to permit us to arrange the visit for two days i.e Friday 16th Aug 2019 & Thursday 22nd Aug 2019 in the afternoon session (after 2.00 p.m). Thanking you in anticipation, Yours faithfully. Principal Pune District Education Association's College of Engineering Manjari (Bk.) Pune - 412307 Copy to: Estb for Record

Fortunately, your esteemed Institute is quite near to our college and the students will get good knowledge about Vasantdada Sugar Institute (VSI), various departments available and other allied activities. So it is requested to permit us to arrange the visit for two days i.e Monday 18<sup>th</sup> Apr 2022 & Tuesday 19<sup>th</sup> Apr 2022 in the afternoon session (after 2.00 p.m).

Thanking you in anticipation,

R.K. MOJE

Visit Co-ordinator

1. Class: FE Div A,B,C,D

2. Number of Students:210

Yours faithfully,

Di R V Patil

Principal