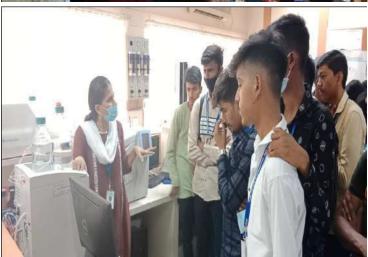

# Industrial Visit at Vasantdada Sugar Institute, Manjari Bk, Pune. Academic Year 2019-20

COEM/ESTB/2019-20/263 DT.08/08/2019 Subject: Permission for arranging visit of first Year Engineering students. Dear Sir, With reference to above subject, I would like to inform you that our college namely Pune District Education Association's College of Engineering, Manjari (Bk), Pune is affiliated to Savitribai Phule Pune University, Pune. The College offers under graduate programme in engineering and post Graduation programme in Master of Business administration. As a part of under graduate course curriculum, a visit to be arranged for the First Year Engineering students to the nearby industry and acquaint them with the activities/processes run in the related Industry. Fortunately, your esteemed Institute is quite near to our college and the students will get good knowledge about Vasantdada Sugar Institute (VSI), various departments available and other allied activities. So it is requested to permit us to arrange the visit for two days i.e Friday 16th Aug 2019 & Thursday 22nd Aug 2019 in the afternoon session (after 2.00 p.m). Thanking you in anticipation, Yours faithfully. Principal Pune District Education Association's College of Engineering Manjari (Bk.) Pune - 412307 Copy to: Estb for Record

Fortunately, your esteemed Institute is quite near to our college and the students will get good knowledge about Vasantdada Sugar Institute (VSI), various departments available and other allied activities. So it is requested to permit us to arrange the visit for two days i.e Monday 18<sup>th</sup> Apr 2022 & Tuesday 19<sup>th</sup> Apr 2022 in the afternoon session (after 2.00 p.m).