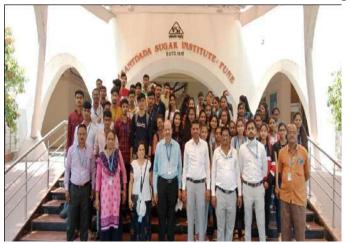

# Industrial Visit at Vasantdada Sugar Institute, Manjari Bk, Pune. Academic Year 2019-20

COEM/ESTB/2019-20/263 DT.08/08/2019 Subject: Permission for arranging visit of first Year Engineering students. Dear Sir, With reference to above subject, I would like to inform you that our college namely Pune District Education Association's College of Engineering, Manjari (Bk), Pune is affiliated to Savitribai Phule Pune University, Pune. The College offers under graduate programme in engineering and post Graduation programme in Master of Business administration. As a part of under graduate course curriculum, a visit to be arranged for the First Year Engineering students to the nearby industry and acquaint them with the activities/processes run in the related Industry. Fortunately, your esteemed Institute is quite near to our college and the students will get good knowledge about Vasantdada Sugar Institute (VSI), various departments available and other allied activities. So it is requested to permit us to arrange the visit for two days i.e Friday 16th Aug 2019 & Thursday 22nd Aug 2019 in the afternoon session (after 2.00 p.m). Thanking you in anticipation, Yours faithfully. Principal Pune District Education Association's College of Engineering Manjari (Bk.) Pune - 412307 Copy to: Estb for Record

Fortunately, your esteemed Institute is quite near to our college and the students will get good knowledge about Vasantdada Sugar Institute (VSI), various departments available and other allied activities. So it is requested to permit us to arrange the visit for two days i.e Monday 18<sup>th</sup> Apr 2022 & Tuesday 19<sup>th</sup> Apr 2022 in the afternoon session (after 2.00 p.m).