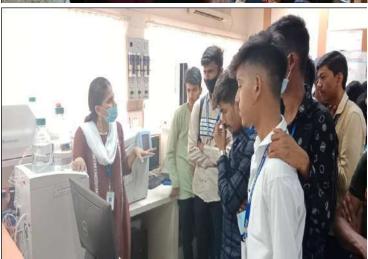

# Industrial Visit at Vasantdada Sugar Institute, Manjari Bk, Pune. Academic Year 2019-20

COEM/ESTB/2019-20/263 DT.08/08/2019 Subject: Permission for arranging visit of first Year Engineering students. Dear Sir, With reference to above subject, I would like to inform you that our college namely Pune District Education Association's College of Engineering, Manjari (Bk), Pune is affiliated to Savitribai Phule Pune University, Pune. The College offers under graduate programme in engineering and post Graduation programme in Master of Business administration. As a part of under graduate course curriculum, a visit to be arranged for the First Year Engineering students to the nearby industry and acquaint them with the activities/processes run in the related Industry. Fortunately, your esteemed Institute is quite near to our college and the students will get good knowledge about Vasantdada Sugar Institute (VSI), various departments available and other allied activities. So it is requested to permit us to arrange the visit for two days i.e Friday 16th Aug 2019 & Thursday 22nd Aug 2019 in the afternoon session (after 2.00 p.m). Thanking you in anticipation, Yours faithfully. Principal Pune District Education Association's College of Engineering Manjari (Bk.) Pune - 412307 Copy to: Estb for Record

Fortunately, your esteemed Institute is quite near to our college and the students will get good knowledge about Vasantdada Sugar Institute (VSI), various departments available and other allied activities. So it is requested to permit us to arrange the visit for two days i.e Monday 18<sup>th</sup> Apr 2022 & Tuesday 19<sup>th</sup> Apr 2022 in the afternoon session (after 2.00 p.m).