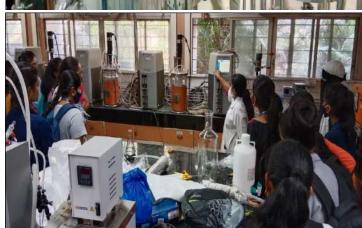

# Industrial Visit at Vasantdada Sugar Institute, Manjari Bk, Pune. Academic Year 2019-20

COEM/ESTB/2019-20/263 DT.08/08/2019 Subject: Permission for arranging visit of first Year Engineering students. Dear Sir, With reference to above subject, I would like to inform you that our college namely Pune District Education Association's College of Engineering, Manjari (Bk), Pune is affiliated to Savitribai Phule Pune University, Pune. The College offers under graduate programme in engineering and post Graduation programme in Master of Business administration. As a part of under graduate course curriculum, a visit to be arranged for the First Year Engineering students to the nearby industry and acquaint them with the activities/processes run in the related Industry. Fortunately, your esteemed Institute is quite near to our college and the students will get good knowledge about Vasantdada Sugar Institute (VSI), various departments available and other allied activities. So it is requested to permit us to arrange the visit for two days i.e Friday 16th Aug 2019 & Thursday 22nd Aug 2019 in the afternoon session (after 2.00 p.m). Thanking you in anticipation, Yours faithfully. Principal Pune District Education Association's College of Engineering Manjari (Bk.) Pune - 412307 Copy to: Estb for Record

Fortunately, your esteemed Institute is quite near to our college and the students will get good knowledge about Vasantdada Sugar Institute (VSI), various departments available and other allied activities. So it is requested to permit us to arrange the visit for two days i.e Monday 18<sup>th</sup> Apr 2022 & Tuesday 19<sup>th</sup> Apr 2022 in the afternoon session (after 2.00 p.m).