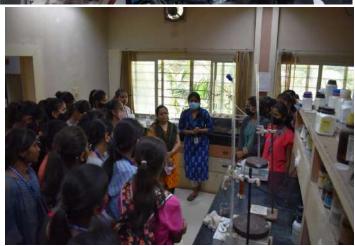

# Industrial Visit at Vasantdada Sugar Institute, Manjari Bk, Pune. Academic Year 2019-20

COEM/ESTB/2019-20/263 DT.08/08/2019 Subject: Permission for arranging visit of first Year Engineering students. Dear Sir, With reference to above subject, I would like to inform you that our college namely Pune District Education Association's College of Engineering, Manjari (Bk), Pune is affiliated to Savitribai Phule Pune University, Pune. The College offers under graduate programme in engineering and post Graduation programme in Master of Business administration. As a part of under graduate course curriculum, a visit to be arranged for the First Year Engineering students to the nearby industry and acquaint them with the activities/processes run in the related Industry. Fortunately, your esteemed Institute is quite near to our college and the students will get good knowledge about Vasantdada Sugar Institute (VSI), various departments available and other allied activities. So it is requested to permit us to arrange the visit for two days i.e Friday 16th Aug 2019 & Thursday 22nd Aug 2019 in the afternoon session (after 2.00 p.m). Thanking you in anticipation, Yours faithfully. Principal Pune District Education Association's College of Engineering Manjari (Bk.) Pune - 412307 Copy to: Estb for Record

Fortunately, your esteemed Institute is quite near to our college and the students will get good knowledge about Vasantdada Sugar Institute (VSI), various departments available and other allied activities. So it is requested to permit us to arrange the visit for two days i.e Monday 18<sup>th</sup> Apr 2022 & Tuesday 19<sup>th</sup> Apr 2022 in the afternoon session (after 2.00 p.m).