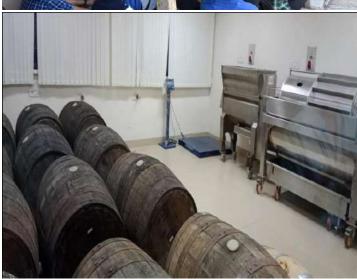

# Industrial Visit at Vasantdada Sugar Institute, Manjari Bk, Pune. Academic Year 2019-20

COEM/ESTB/2019-20/263 DT.08/08/2019 Subject: Permission for arranging visit of first Year Engineering students. Dear Sir, With reference to above subject, I would like to inform you that our college namely Pune District Education Association's College of Engineering, Manjari (Bk), Pune is affiliated to Savitribai Phule Pune University, Pune. The College offers under graduate programme in engineering and post Graduation programme in Master of Business administration. As a part of under graduate course curriculum, a visit to be arranged for the First Year Engineering students to the nearby industry and acquaint them with the activities/processes run in the related Industry. Fortunately, your esteemed Institute is quite near to our college and the students will get good knowledge about Vasantdada Sugar Institute (VSI), various departments available and other allied activities. So it is requested to permit us to arrange the visit for two days i.e Friday 16th Aug 2019 & Thursday 22nd Aug 2019 in the afternoon session (after 2.00 p.m). Thanking you in anticipation, Yours faithfully. Principal Pune District Education Association's College of Engineering Manjari (Bk.) Pune - 412307 Copy to: Estb for Record