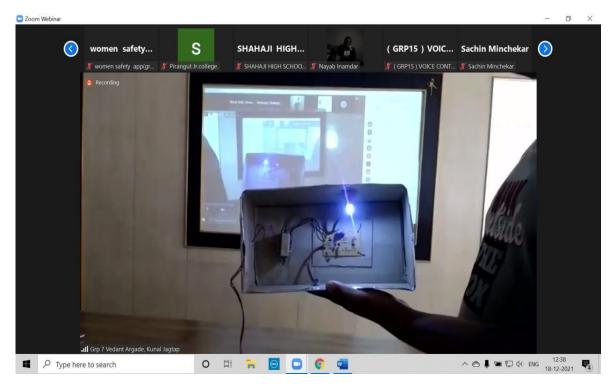

# Assignment - 1

Gauri Rout
M T W T F S S

Page No.:

Page No.:

YOUVA

0-1 Define Machine learning and state two examples or applications of machine learning in our day to day lives. Ans:-Machine learning is a subset of Artificial Intelligence, that provides systems ability to learn automatically. It is a concept which allows machines to learn from their experience and examples and improve from experience without being explicitly programmed Machines learn from their experience and Makes predictions based on its experience A machine learning algorithm is trained on a set of dota to create a model, this data is called 05 training data. Examples of Machine learning in our day to day lives:-Al online shopping Recommen dation: Recommendation of similar product while searching Ishopping a online product After buying one product, suggestion of people who bought this product also bought another product. BI Target marketing using the concept of Clustering in machine learning:-Call centre people calling up and offering a bank loan or credit card. This call is made only to few selected rustomer who they think will purchase their product.