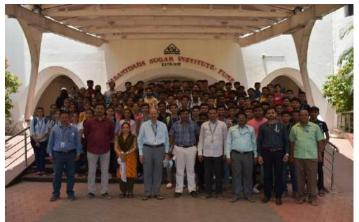

# Industrial Visit at Vasantdada Sugar Institute, Manjari Bk, Pune. Academic Year 2019-20

COEM/ESTB/2019-20/263 DT.08/08/2019 Subject: Permission for arranging visit of first Year Engineering students. Dear Sir, With reference to above subject, I would like to inform you that our college namely Pune District Education Association's College of Engineering, Manjari (Bk), Pune is affiliated to Savitribai Phule Pune University, Pune. The College offers under graduate programme in engineering and post Graduation programme in Master of Business administration. As a part of under graduate course curriculum, a visit to be arranged for the First Year Engineering students to the nearby industry and acquaint them with the activities/processes run in the related Industry. Fortunately, your esteemed Institute is quite near to our college and the students will get good knowledge about Vasantdada Sugar Institute (VSI), various departments available and other allied activities. So it is requested to permit us to arrange the visit for two days i.e Friday 16th Aug 2019 & Thursday 22nd Aug 2019 in the afternoon session (after 2.00 p.m). Thanking you in anticipation, Yours faithfully. Principal Pune District Education Association's College of Engineering Manjari (Bk.) Pune - 412307 Copy to: Estb for Record

Fortunately, your esteemed Institute is quite near to our college and the students will get good knowledge about Vasantdada Sugar Institute (VSI), various departments available and other allied activities. So it is requested to permit us to arrange the visit for two days i.e Monday 18<sup>th</sup> Apr 2022 & Tuesday 19<sup>th</sup> Apr 2022 in the afternoon session (after 2.00 p.m).