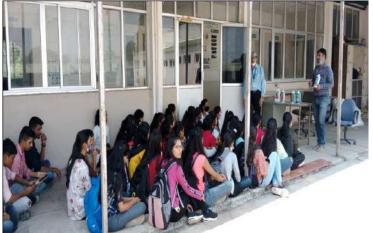

# Industrial Visit at Vasantdada Sugar Institute, Manjari Bk, Pune. Academic Year 2019-20

COEM/ESTB/2019-20/263 DT.08/08/2019 Subject: Permission for arranging visit of first Year Engineering students. Dear Sir, With reference to above subject, I would like to inform you that our college namely Pune District Education Association's College of Engineering, Manjari (Bk), Pune is affiliated to Savitribai Phule Pune University, Pune. The College offers under graduate programme in engineering and post Graduation programme in Master of Business administration. As a part of under graduate course curriculum, a visit to be arranged for the First Year Engineering students to the nearby industry and acquaint them with the activities/processes run in the related Industry. Fortunately, your esteemed Institute is quite near to our college and the students will get good knowledge about Vasantdada Sugar Institute (VSI), various departments available and other allied activities. So it is requested to permit us to arrange the visit for two days i.e Friday 16th Aug 2019 & Thursday 22nd Aug 2019 in the afternoon session (after 2.00 p.m). Thanking you in anticipation, Yours faithfully. Principal Pune District Education Association's College of Engineering Manjari (Bk.) Pune - 412307 Copy to: Estb for Record

Fortunately, your esteemed Institute is quite near to our college and the students will get good knowledge about Vasantdada Sugar Institute (VSI), various departments available and other allied activities. So it is requested to permit us to arrange the visit for two days i.e Monday 18<sup>th</sup> Apr 2022 & Tuesday 19<sup>th</sup> Apr 2022 in the afternoon session (after 2.00 p.m).

Thanking you in anticipation,

R.K. MOJE

Visit Co-ordinator

1. Class: FE Div A,B,C,D

2. Number of Students:210

Yours faithfully,

Di R V Patil

Principal