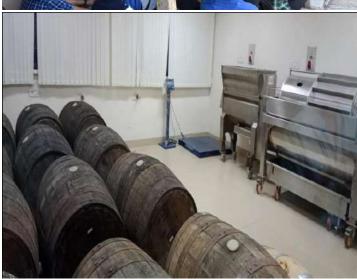

# Industrial Visit at Vasantdada Sugar Institute, Manjari Bk, Pune. Academic Year 2019-20

COEM/ESTB/2019-20/263 DT.08/08/2019 Subject: Permission for arranging visit of first Year Engineering students. Dear Sir, With reference to above subject, I would like to inform you that our college namely Pune District Education Association's College of Engineering, Manjari (Bk), Pune is affiliated to Savitribai Phule Pune University, Pune. The College offers under graduate programme in engineering and post Graduation programme in Master of Business administration. As a part of under graduate course curriculum, a visit to be arranged for the First Year Engineering students to the nearby industry and acquaint them with the activities/processes run in the related Industry. Fortunately, your esteemed Institute is quite near to our college and the students will get good knowledge about Vasantdada Sugar Institute (VSI), various departments available and other allied activities. So it is requested to permit us to arrange the visit for two days i.e Friday 16th Aug 2019 & Thursday 22nd Aug 2019 in the afternoon session (after 2.00 p.m). Thanking you in anticipation, Yours faithfully. Principal Pune District Education Association's College of Engineering Manjari (Bk.) Pune - 412307 Copy to: Estb for Record

Fortunately, your esteemed Institute is quite near to our college and the students will get good knowledge about Vasantdada Sugar Institute (VSI), various departments available and other allied activities. So it is requested to permit us to arrange the visit for two days i.e Monday 18<sup>th</sup> Apr 2022 & Tuesday 19<sup>th</sup> Apr 2022 in the afternoon session (after 2.00 p.m).