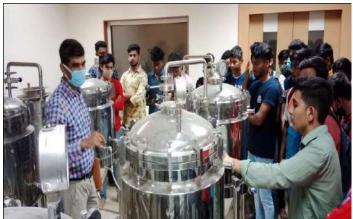

# Industrial Visit at Vasantdada Sugar Institute, Manjari Bk, Pune. Academic Year 2019-20

COEM/ESTB/2019-20/263 DT.08/08/2019 Subject: Permission for arranging visit of first Year Engineering students. Dear Sir, With reference to above subject, I would like to inform you that our college namely Pune District Education Association's College of Engineering, Manjari (Bk), Pune is affiliated to Savitribai Phule Pune University, Pune. The College offers under graduate programme in engineering and post Graduation programme in Master of Business administration. As a part of under graduate course curriculum, a visit to be arranged for the First Year Engineering students to the nearby industry and acquaint them with the activities/processes run in the related Industry. Fortunately, your esteemed Institute is quite near to our college and the students will get good knowledge about Vasantdada Sugar Institute (VSI), various departments available and other allied activities. So it is requested to permit us to arrange the visit for two days i.e Friday 16th Aug 2019 & Thursday 22nd Aug 2019 in the afternoon session (after 2.00 p.m). Thanking you in anticipation, Yours faithfully. Principal Pune District Education Association's College of Engineering Manjari (Bk.) Pune - 412307 Copy to: Estb for Record

Fortunately, your esteemed Institute is quite near to our college and the students will get good knowledge about Vasantdada Sugar Institute (VSI), various departments available and other allied activities. So it is requested to permit us to arrange the visit for two days i.e Monday 18<sup>th</sup> Apr 2022 & Tuesday 19<sup>th</sup> Apr 2022 in the afternoon session (after 2.00 p.m).