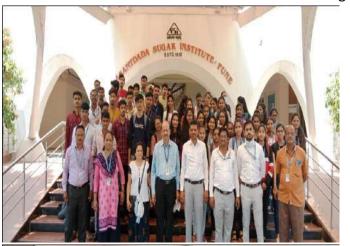

# Industrial Visit at Vasantdada Sugar Institute, Manjari Bk, Pune. Academic Year 2019-20

COEM/ESTB/2019-20/263 DT.08/08/2019 Subject: Permission for arranging visit of first Year Engineering students. Dear Sir, With reference to above subject, I would like to inform you that our college namely Pune District Education Association's College of Engineering, Manjari (Bk), Pune is affiliated to Savitribai Phule Pune University, Pune. The College offers under graduate programme in engineering and post Graduation programme in Master of Business administration. As a part of under graduate course curriculum, a visit to be arranged for the First Year Engineering students to the nearby industry and acquaint them with the activities/processes run in the related Industry. Fortunately, your esteemed Institute is quite near to our college and the students will get good knowledge about Vasantdada Sugar Institute (VSI), various departments available and other allied activities. So it is requested to permit us to arrange the visit for two days i.e Friday 16th Aug 2019 & Thursday 22nd Aug 2019 in the afternoon session (after 2.00 p.m). Thanking you in anticipation, Yours faithfully. Principal Pune District Education Association's College of Engineering Manjari (Bk.) Pune - 412307 Copy to: Estb for Record

Fortunately, your esteemed Institute is quite near to our college and the students will get good knowledge about Vasantdada Sugar Institute (VSI), various departments available and other allied activities. So it is requested to permit us to arrange the visit for two days i.e Monday 18<sup>th</sup> Apr 2022 & Tuesday 19<sup>th</sup> Apr 2022 in the afternoon session (after 2.00 p.m).