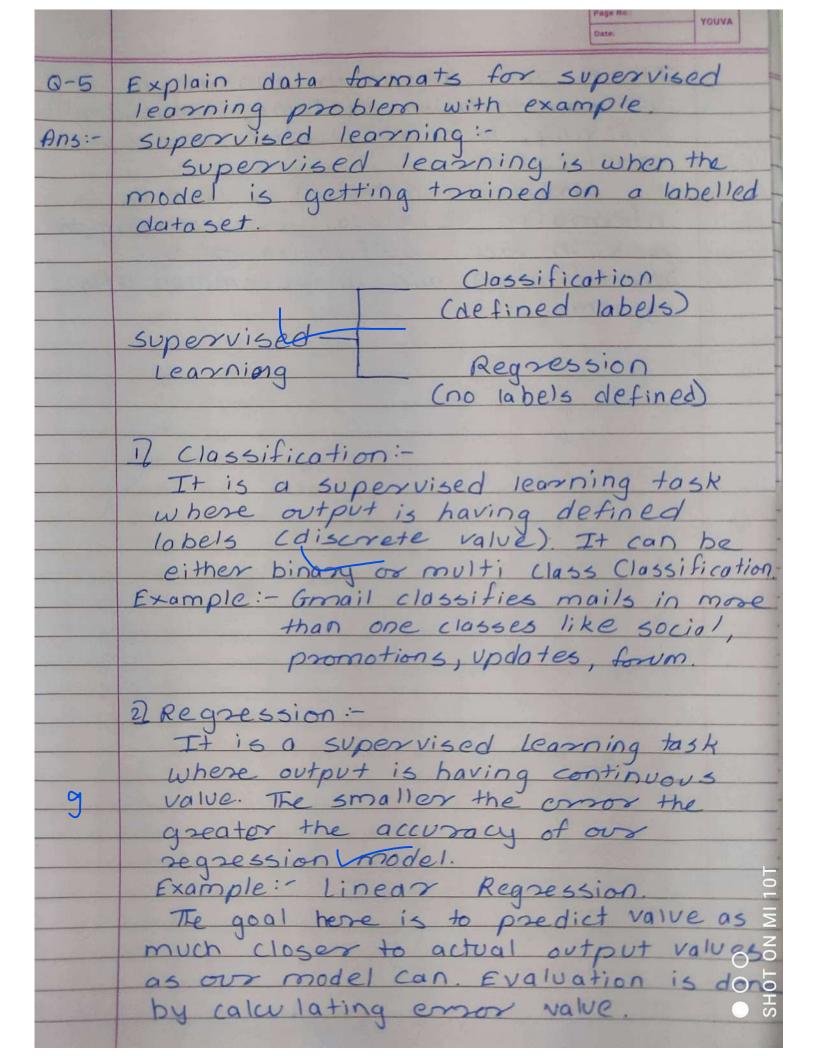

#### Unit I

Subject: Machine Learning Year: 2021-22 (Semester II)

Marks: 50

| Que. | Questions                                                  | BT    | CO  | PO      | Mark |
|------|------------------------------------------------------------|-------|-----|---------|------|
| No   |                                                            | Leve  |     |         | S    |
|      |                                                            | 1     |     |         |      |
| 1    | Define machine learning and state two examples or          | 1,2   | CO1 | 1,2,12  | 10   |
|      | applications of machine learning in our day to day life.   |       |     |         |      |
| 2    | Explain the roles of machine learning algorithms in        | 1,3   | CO1 | 1,2,3,4 | 10   |
|      | following applications:                                    |       |     |         |      |
|      | a) Visual tracking with webcam or a Smartphone             |       |     |         |      |
|      | b) Predictive analytics                                    |       |     |         |      |
| .3   | Justify the statement Raw data has a significant impact on | 1,2,3 | CO1 | 1,2,3,4 | 10   |
|      | feature engineering process.                               |       |     |         |      |
| 4    | With reference to machine learning explain the concept of  | 1,2   | CO1 | 1,2,3,4 | 10   |
|      | adaptive machines.                                         |       |     |         |      |
| 5    | Explain data format for supervised learning problem with   | 1     | CO1 | 1,2,3   | 10   |
|      | example.                                                   |       |     |         |      |