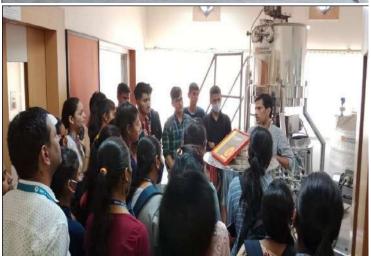

# Industrial Visit at Vasantdada Sugar Institute, Manjari Bk, Pune. Academic Year 2019-20

COEM/ESTB/2019-20/263 DT.08/08/2019 Subject: Permission for arranging visit of first Year Engineering students. Dear Sir, With reference to above subject, I would like to inform you that our college namely Pune District Education Association's College of Engineering, Manjari (Bk), Pune is affiliated to Savitribai Phule Pune University, Pune. The College offers under graduate programme in engineering and post Graduation programme in Master of Business administration. As a part of under graduate course curriculum, a visit to be arranged for the First Year Engineering students to the nearby industry and acquaint them with the activities/processes run in the related Industry. Fortunately, your esteemed Institute is quite near to our college and the students will get good knowledge about Vasantdada Sugar Institute (VSI), various departments available and other allied activities. So it is requested to permit us to arrange the visit for two days i.e Friday 16th Aug 2019 & Thursday 22nd Aug 2019 in the afternoon session (after 2.00 p.m). Thanking you in anticipation, Yours faithfully. Principal Pune District Education Association's College of Engineering Manjari (Bk.) Pune - 412307 Copy to: Estb for Record

Fortunately, your esteemed Institute is quite near to our college and the students will get good knowledge about Vasantdada Sugar Institute (VSI), various departments available and other allied activities. So it is requested to permit us to arrange the visit for two days i.e Monday 18<sup>th</sup> Apr 2022 & Tuesday 19<sup>th</sup> Apr 2022 in the afternoon session (after 2.00 p.m).

Thanking you in anticipation,

R.K. MOJE

Visit Co-ordinator

1. Class: FE Div A,B,C,D

2. Number of Students:210

Yours faithfully,

Di R V Patil

Principal