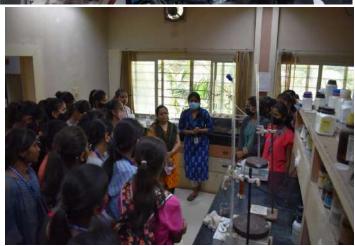

# Industrial Visit at Vasantdada Sugar Institute, Manjari Bk, Pune. Academic Year 2019-20

COEM/ESTB/2019-20/263 DT.08/08/2019 Subject: Permission for arranging visit of first Year Engineering students. Dear Sir, With reference to above subject, I would like to inform you that our college namely Pune District Education Association's College of Engineering, Manjari (Bk), Pune is affiliated to Savitribai Phule Pune University, Pune. The College offers under graduate programme in engineering and post Graduation programme in Master of Business administration. As a part of under graduate course curriculum, a visit to be arranged for the First Year Engineering students to the nearby industry and acquaint them with the activities/processes run in the related Industry. Fortunately, your esteemed Institute is quite near to our college and the students will get good knowledge about Vasantdada Sugar Institute (VSI), various departments available and other allied activities. So it is requested to permit us to arrange the visit for two days i.e Friday 16th Aug 2019 & Thursday 22nd Aug 2019 in the afternoon session (after 2.00 p.m). Thanking you in anticipation, Yours faithfully. Principal Pune District Education Association's College of Engineering Manjari (Bk.) Pune - 412307 Copy to: Estb for Record