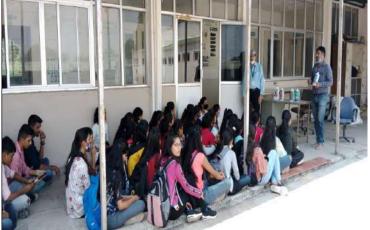

# Industrial Visit at Vasantdada Sugar Institute, Manjari Bk, Pune. Academic Year 2019-20

COEM/ESTB/2019-20/263 DT.08/08/2019 Subject: Permission for arranging visit of first Year Engineering students. Dear Sir, With reference to above subject, I would like to inform you that our college namely Pune District Education Association's College of Engineering, Manjari (Bk), Pune is affiliated to Savitribai Phule Pune University, Pune. The College offers under graduate programme in engineering and post Graduation programme in Master of Business administration. As a part of under graduate course curriculum, a visit to be arranged for the First Year Engineering students to the nearby industry and acquaint them with the activities/processes run in the related Industry. Fortunately, your esteemed Institute is quite near to our college and the students will get good knowledge about Vasantdada Sugar Institute (VSI), various departments available and other allied activities. So it is requested to permit us to arrange the visit for two days i.e Friday 16th Aug 2019 & Thursday 22nd Aug 2019 in the afternoon session (after 2.00 p.m). Thanking you in anticipation, Yours faithfully. Principal Pune District Education Association's College of Engineering Manjari (Bk.) Pune - 412307 Copy to: Estb for Record

Fortunately, your esteemed Institute is quite near to our college and the students will get good knowledge about Vasantdada Sugar Institute (VSI), various departments available and other allied activities. So it is requested to permit us to arrange the visit for two days i.e Monday 18<sup>th</sup> Apr 2022 & Tuesday 19<sup>th</sup> Apr 2022 in the afternoon session (after 2.00 p.m).

Thanking you in anticipation,

R.K. MOJE

Visit Co-ordinator

1. Class: FE Div A,B,C,D

2. Number of Students:210

Yours faithfully,

Di R V Patil

Principal