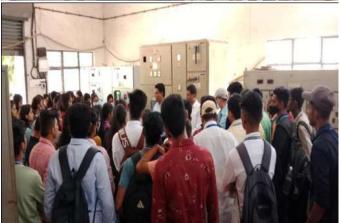

# Industrial Visit at Vasantdada Sugar Institute, Manjari Bk, Pune. Academic Year 2019-20

COEM/ESTB/2019-20/263 DT.08/08/2019 Subject: Permission for arranging visit of first Year Engineering students. Dear Sir, With reference to above subject, I would like to inform you that our college namely Pune District Education Association's College of Engineering, Manjari (Bk), Pune is affiliated to Savitribai Phule Pune University, Pune. The College offers under graduate programme in engineering and post Graduation programme in Master of Business administration. As a part of under graduate course curriculum, a visit to be arranged for the First Year Engineering students to the nearby industry and acquaint them with the activities/processes run in the related Industry. Fortunately, your esteemed Institute is quite near to our college and the students will get good knowledge about Vasantdada Sugar Institute (VSI), various departments available and other allied activities. So it is requested to permit us to arrange the visit for two days i.e Friday 16th Aug 2019 & Thursday 22nd Aug 2019 in the afternoon session (after 2.00 p.m). Thanking you in anticipation, Yours faithfully. Principal Pune District Education Association's College of Engineering Manjari (Bk.) Pune - 412307 Copy to: Estb for Record

Fortunately, your esteemed Institute is quite near to our college and the students will get good knowledge about Vasantdada Sugar Institute (VSI), various departments available and other allied activities. So it is requested to permit us to arrange the visit for two days i.e Monday 18<sup>th</sup> Apr 2022 & Tuesday 19<sup>th</sup> Apr 2022 in the afternoon session (after 2.00 p.m).

Thanking you in anticipation,

R.K. MOJE

Visit Co-ordinator

1. Class: FE Div A,B,C,D

2. Number of Students:210

Yours faithfully,

Di R V Patil

Principal