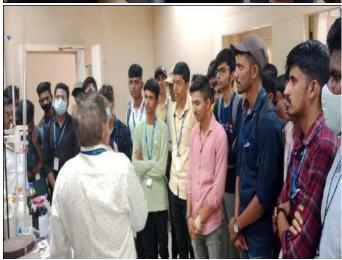

# Industrial Visit at Vasantdada Sugar Institute, Manjari Bk, Pune. Academic Year 2019-20

COEM/ESTB/2019-20/263 DT.08/08/2019 Subject: Permission for arranging visit of first Year Engineering students. Dear Sir, With reference to above subject, I would like to inform you that our college namely Pune District Education Association's College of Engineering, Manjari (Bk), Pune is affiliated to Savitribai Phule Pune University, Pune. The College offers under graduate programme in engineering and post Graduation programme in Master of Business administration. As a part of under graduate course curriculum, a visit to be arranged for the First Year Engineering students to the nearby industry and acquaint them with the activities/processes run in the related Industry. Fortunately, your esteemed Institute is quite near to our college and the students will get good knowledge about Vasantdada Sugar Institute (VSI), various departments available and other allied activities. So it is requested to permit us to arrange the visit for two days i.e Friday 16th Aug 2019 & Thursday 22nd Aug 2019 in the afternoon session (after 2.00 p.m). Thanking you in anticipation, Yours faithfully. Principal Pune District Education Association's College of Engineering Manjari (Bk.) Pune - 412307 Copy to: Estb for Record

Fortunately, your esteemed Institute is quite near to our college and the students will get good knowledge about Vasantdada Sugar Institute (VSI), various departments available and other allied activities. So it is requested to permit us to arrange the visit for two days i.e Monday 18<sup>th</sup> Apr 2022 & Tuesday 19<sup>th</sup> Apr 2022 in the afternoon session (after 2.00 p.m).