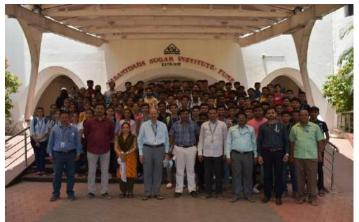

# Industrial Visit at Vasantdada Sugar Institute, Manjari Bk, Pune. Academic Year 2019-20

COEM/ESTB/2019-20/263 DT.08/08/2019 Subject: Permission for arranging visit of first Year Engineering students. Dear Sir, With reference to above subject, I would like to inform you that our college namely Pune District Education Association's College of Engineering, Manjari (Bk), Pune is affiliated to Savitribai Phule Pune University, Pune. The College offers under graduate programme in engineering and post Graduation programme in Master of Business administration. As a part of under graduate course curriculum, a visit to be arranged for the First Year Engineering students to the nearby industry and acquaint them with the activities/processes run in the related Industry. Fortunately, your esteemed Institute is quite near to our college and the students will get good knowledge about Vasantdada Sugar Institute (VSI), various departments available and other allied activities. So it is requested to permit us to arrange the visit for two days i.e Friday 16th Aug 2019 & Thursday 22nd Aug 2019 in the afternoon session (after 2.00 p.m). Thanking you in anticipation, Yours faithfully. Principal Pune District Education Association's College of Engineering Manjari (Bk.) Pune - 412307 Copy to: Estb for Record

Fortunately, your esteemed Institute is quite near to our college and the students will get good knowledge about Vasantdada Sugar Institute (VSI), various departments available and other allied activities. So it is requested to permit us to arrange the visit for two days i.e Monday 18<sup>th</sup> Apr 2022 & Tuesday 19<sup>th</sup> Apr 2022 in the afternoon session (after 2.00 p.m).

Thanking you in anticipation,

R.K. MOJE

Visit Co-ordinator

1. Class: FE Div A,B,C,D

2. Number of Students:210

Yours faithfully,

Di R V Patil

Principal