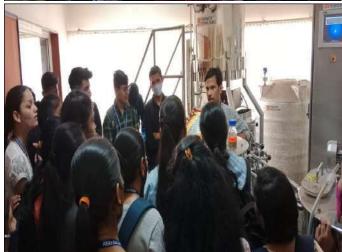

# Industrial Visit at Vasantdada Sugar Institute, Manjari Bk, Pune. Academic Year 2019-20

COEM/ESTB/2019-20/263 DT.08/08/2019 Subject: Permission for arranging visit of first Year Engineering students. Dear Sir, With reference to above subject, I would like to inform you that our college namely Pune District Education Association's College of Engineering, Manjari (Bk), Pune is affiliated to Savitribai Phule Pune University, Pune. The College offers under graduate programme in engineering and post Graduation programme in Master of Business administration. As a part of under graduate course curriculum, a visit to be arranged for the First Year Engineering students to the nearby industry and acquaint them with the activities/processes run in the related Industry. Fortunately, your esteemed Institute is quite near to our college and the students will get good knowledge about Vasantdada Sugar Institute (VSI), various departments available and other allied activities. So it is requested to permit us to arrange the visit for two days i.e Friday 16th Aug 2019 & Thursday 22nd Aug 2019 in the afternoon session (after 2.00 p.m). Thanking you in anticipation, Yours faithfully. Principal Pune District Education Association's College of Engineering Manjari (Bk.) Pune - 412307 Copy to: Estb for Record

Fortunately, your esteemed Institute is quite near to our college and the students will get good knowledge about Vasantdada Sugar Institute (VSI), various departments available and other allied activities. So it is requested to permit us to arrange the visit for two days i.e Monday 18<sup>th</sup> Apr 2022 & Tuesday 19<sup>th</sup> Apr 2022 in the afternoon session (after 2.00 p.m).

Thanking you in anticipation,

R.K. MOJE

Visit Co-ordinator

1. Class: FE Div A,B,C,D

2. Number of Students:210

Yours faithfully,

Di R V Patil

Principal