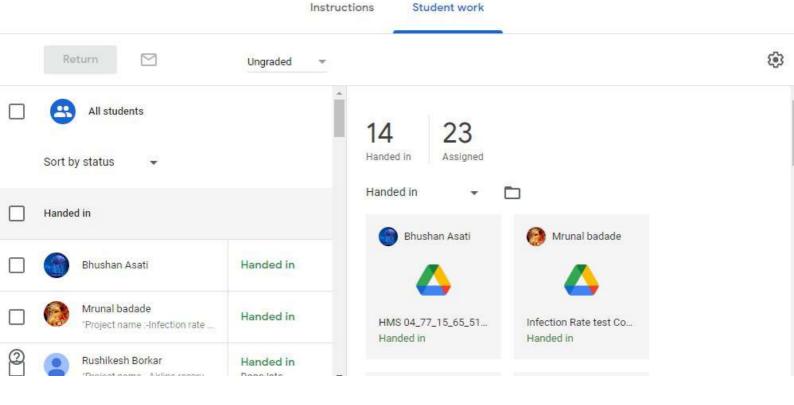

Staff Name: N.D. Sonawane

https://classroom.google.com/u/3/ta/not-reviewed/MzA1NTIwNzE4ODg1