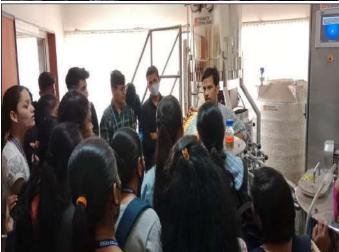

# Industrial Visit at Vasantdada Sugar Institute, Manjari Bk, Pune. Academic Year 2019-20

COEM/ESTB/2019-20/263 DT.08/08/2019 Subject: Permission for arranging visit of first Year Engineering students. Dear Sir, With reference to above subject, I would like to inform you that our college namely Pune District Education Association's College of Engineering, Manjari (Bk), Pune is affiliated to Savitribai Phule Pune University, Pune. The College offers under graduate programme in engineering and post Graduation programme in Master of Business administration. As a part of under graduate course curriculum, a visit to be arranged for the First Year Engineering students to the nearby industry and acquaint them with the activities/processes run in the related Industry. Fortunately, your esteemed Institute is quite near to our college and the students will get good knowledge about Vasantdada Sugar Institute (VSI), various departments available and other allied activities. So it is requested to permit us to arrange the visit for two days i.e Friday 16th Aug 2019 & Thursday 22nd Aug 2019 in the afternoon session (after 2.00 p.m). Thanking you in anticipation, Yours faithfully. Principal Pune District Education Association's College of Engineering Manjari (Bk.) Pune - 412307 Copy to: Estb for Record

Fortunately, your esteemed Institute is quite near to our college and the students will get good knowledge about Vasantdada Sugar Institute (VSI), various departments available and other allied activities. So it is requested to permit us to arrange the visit for two days i.e Monday 18<sup>th</sup> Apr 2022 & Tuesday 19<sup>th</sup> Apr 2022 in the afternoon session (after 2.00 p.m).

Thanking you in anticipation,

R.K. MOJE

Visit Co-ordinator

1. Class: FE Div A,B,C,D

2. Number of Students:210

Yours faithfully,

Di R V Patil

Principal