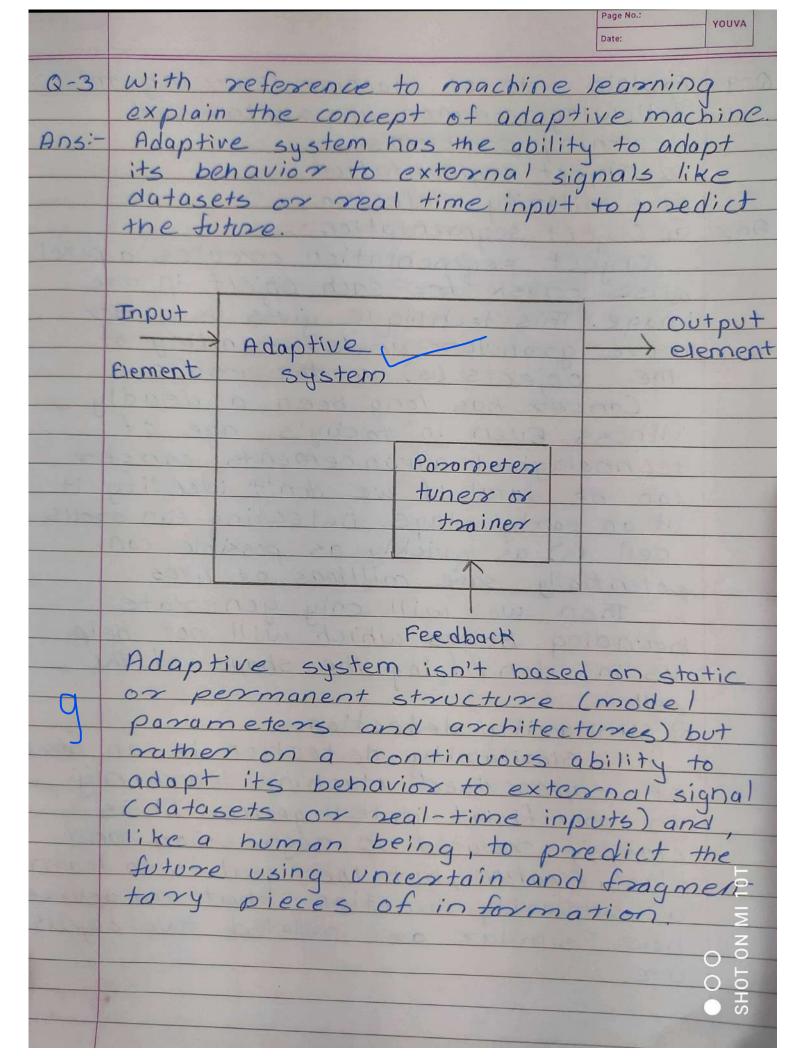

#### Unit I

Subject: Machine Learning Year: 2021-22 (Semester II)

Marks: 50

| Que. | Questions                                                  | BT    | CO  | PO      | Mark |
|------|------------------------------------------------------------|-------|-----|---------|------|
| No   |                                                            | Leve  |     |         | S    |
|      |                                                            | 1     |     |         |      |
| 1    | Define machine learning and state two examples or          | 1,2   | CO1 | 1,2,12  | 10   |
|      | applications of machine learning in our day to day life.   |       |     |         |      |
| 2    | Explain the roles of machine learning algorithms in        | 1,3   | CO1 | 1,2,3,4 | 10   |
|      | following applications:                                    |       |     |         |      |
|      | a) Visual tracking with webcam or a Smartphone             |       |     |         |      |
|      | b) Predictive analytics                                    |       |     |         |      |
| .3   | Justify the statement Raw data has a significant impact on | 1,2,3 | CO1 | 1,2,3,4 | 10   |
|      | feature engineering process.                               |       |     |         |      |
| 4    | With reference to machine learning explain the concept of  | 1,2   | CO1 | 1,2,3,4 | 10   |
|      | adaptive machines.                                         |       |     |         |      |
| 5    | Explain data format for supervised learning problem with   | 1     | CO1 | 1,2,3   | 10   |
|      | example.                                                   |       |     |         |      |