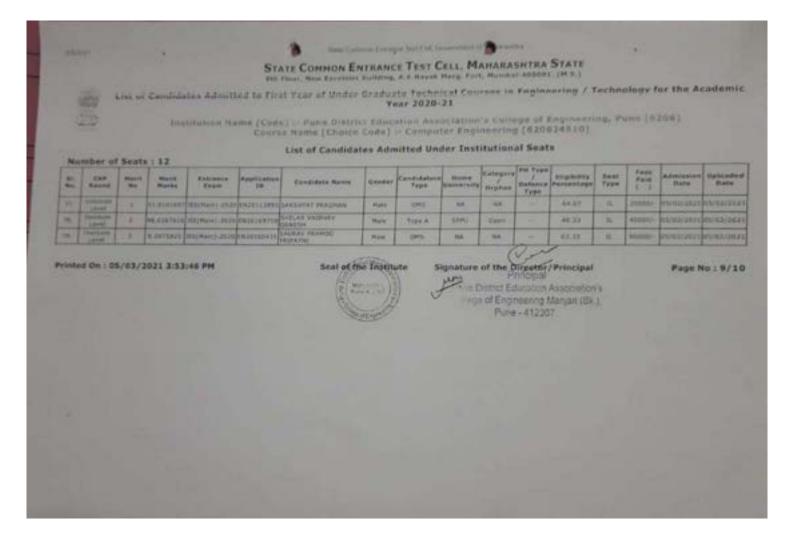

| W.       |                        |               |                      |                                         |                   |

Printed On: 05/03/2021 3:53:46 PM

Signature of the Director/Principal Principal Principal Association a

Page No: 7/10









List of Candidates Admitted to First Year of Under Graduate Technical Courses in Engineering / Technology for the Academic Year 2020-21

Institution Name (Code) :- Pune District Education Association's College of Engineering, Pune (6288)

Course Name (Choice Code) :- Computer Engineering (828924518)

#### of Contra 12

#### List of Candidates Admitted Under EWS Seats

| 11 | CAP<br>Brund | Marit Sa | Marks      | Esam            | Application<br>10 | Cardidate Name         | Gender    | Candidature<br>Type | Mame<br>Shelpervity | Catagory | Sefonce<br>Type | Rigition's<br>Personlage | Seat<br>Yepn | Paid<br>( ) | Batta         | Uptracted<br>State