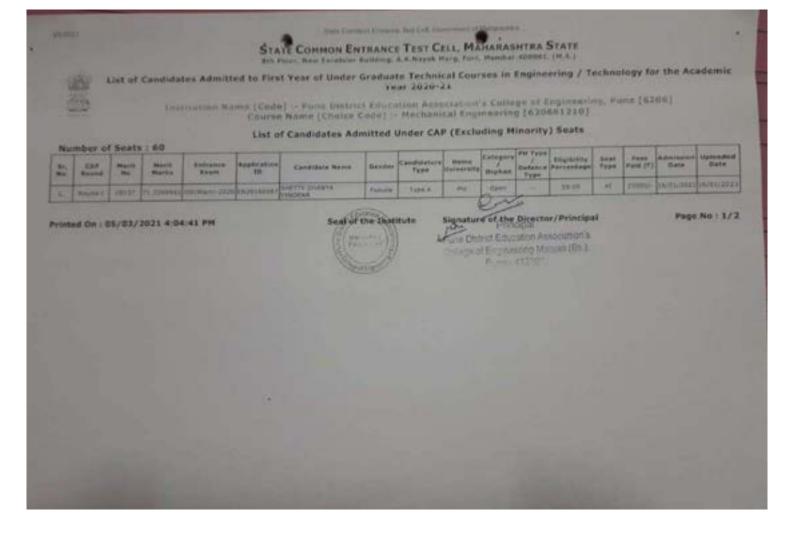

### 2.1.1\_Student\_Enrollment\_2017-18

STATE COMMON ENTRANCE TEST CELL 305, Government Polytechnic Building, 49, Kherwadi, Bandra (E), Mumbai – 400 051 (M.S.) Summary of Admitted Candidates for Admission to First Year of Under Graduate Technical Courses in Engineering / Technology for the Academic Year 2017-18

https://fe2017.dtemaharusiu.e-s

Institution Name [Code] :- Pune District Education Association's College of Engineering, Pune [6206] Course Name [Choice Code] :- Instrumentation Engineering [620646610]