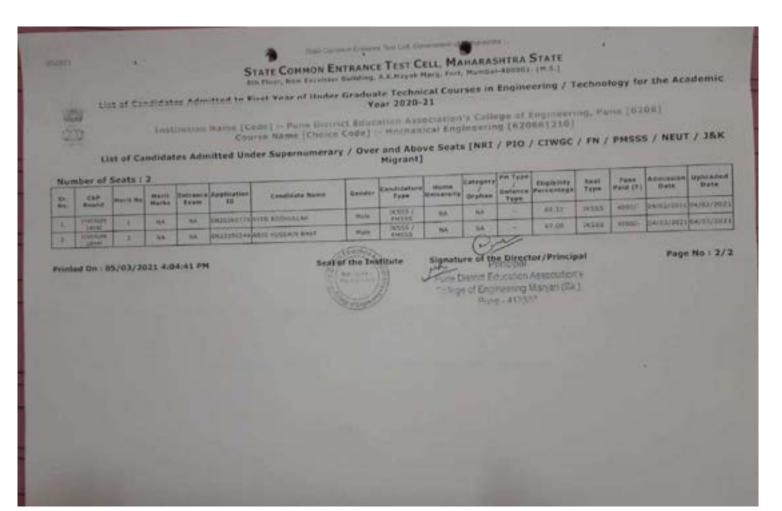

### 2.1.1\_Student\_Enrollment\_2017-18

STATE COMMON ENTRANCE TEST CELL 305, Government Polytechnic Building, 49, Kherwadi, Bandra (E), Mumbai – 400 051 (M.S.) Summary of Admitted Candidates for Admission to First Year of Under Graduate Technical Courses in Engineering / Technology for the Academic Year 2017-18

https://fe2017.dtemaharusiu.e-s

Institution Name [Code] :- Pune District Education Association's College of Engineering, Pune [6206] Course Name [Choice Code] :- Instrumentation Engineering [620646610]