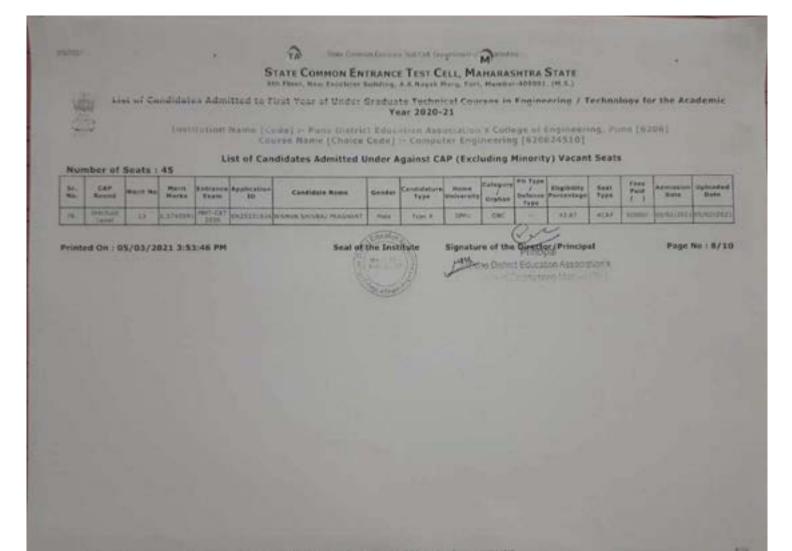

| W.       |                        |               |                      |                                         |                   |

Printed On: 05/03/2021 3:53:46 PM

Signature of the Director/Principal Principal Principal Association a

Page No: 7/10









List of Candidates Admitted to First Year of Under Graduate Technical Courses in Engineering / Technology for the Academic Year 2020-21

Institution Name (Code) :- Pune District Education Association's College of Engineering, Pune (6288)

Course Name (Choice Code) :- Computer Engineering (828924518)

#### of Contra 12

#### List of Candidates Admitted Under EWS Seats

| 11 | CAP<br>Brund | Marit Sa | Marks      | Esam            | Application<br>10 | Cardidate Name         | Gender    | Candidature<br>Type | Mame<br>Shelpervity | Catagory | Sefonce<br>Type | Rigition's<br>Personlage | Seat<br>Yepn | Paid<br>( ) | Batta         | Uptracted<br>State