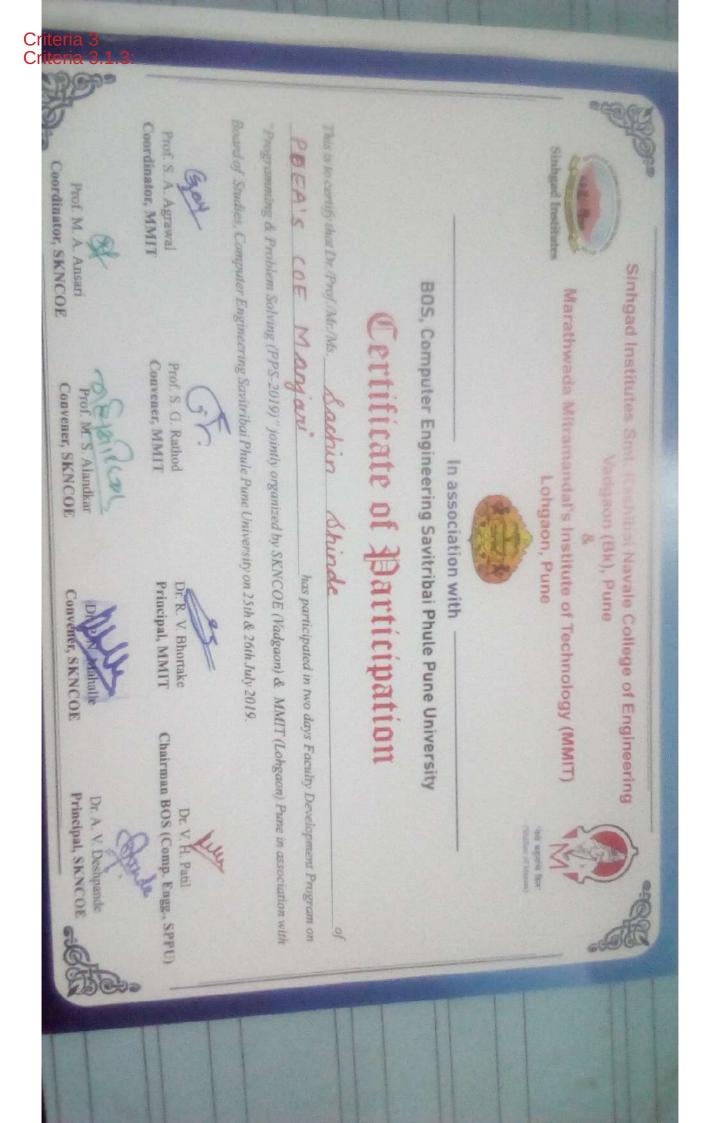

Criteria 3

#### One Day Online FDP on "Fundamentals of Data Structures "(SE 2019 Course)

This is to certify that, Dr./Mr./Ms./Mrs., Prof. Swati Bhadkumbhe (Gade) has participated in one day faculty development program on "Fundamentals of Data Structures" organized by Department of Computer Engineering, Pune Institute of Computer Technology, Pune in association with Board of Studies (Computer Engineering), Savitribai Phule Pune University, Pune on 3rd July 2020.

Head of Department Computer Engineering

Chairman, BOS, Computer Engineering

Principal, **PICT** 

YTO3Y-CE000003