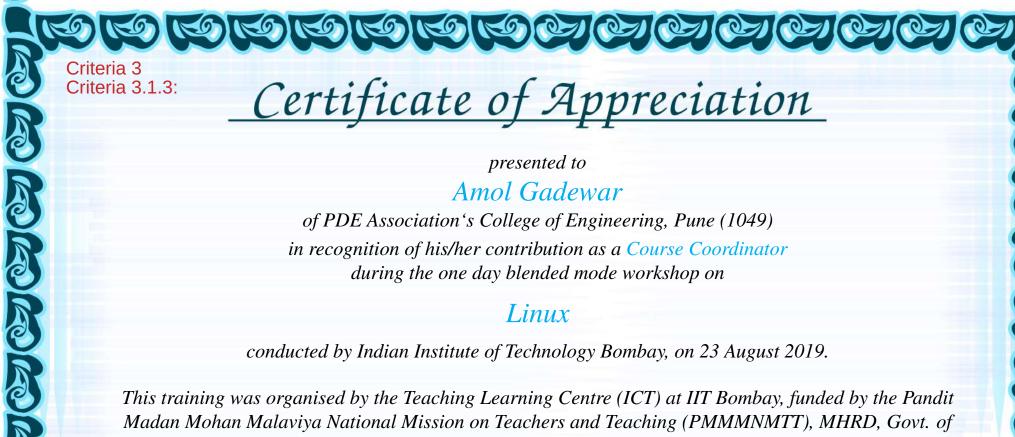

Roll No: NPTEL19CS67S52010788

TO AMOL BAPURAO GADEWAR DSK SUNDERBAN FLAT NO B/406 , NEAR AMANORA MALL,HADAPSAR PUNE PUNE MAHARASHTRA 411028

PH. NO:9890086949

| Score | Type of Certificate    |
|-------|------------------------|
| >=90  | Elite+Gold             |
| 75-89 | Elite+Silver           |
| >=60  | Elite                  |
| 40-59 | Successfully Completed |
| <40   | No Certificate         |

#### AMOL BAPURAO GADEWAR

for successfully completing the course

#### **Discrete Mathematics**

with a consolidated score of

50

Online Assignments 17.50/25 Proctored Exam 32.81/75

Total number of candidates certified in this course: 502

Jevenara ( "

Prof. Devendra Jalihal
Chairman
Centre for Continuing Education, IITM