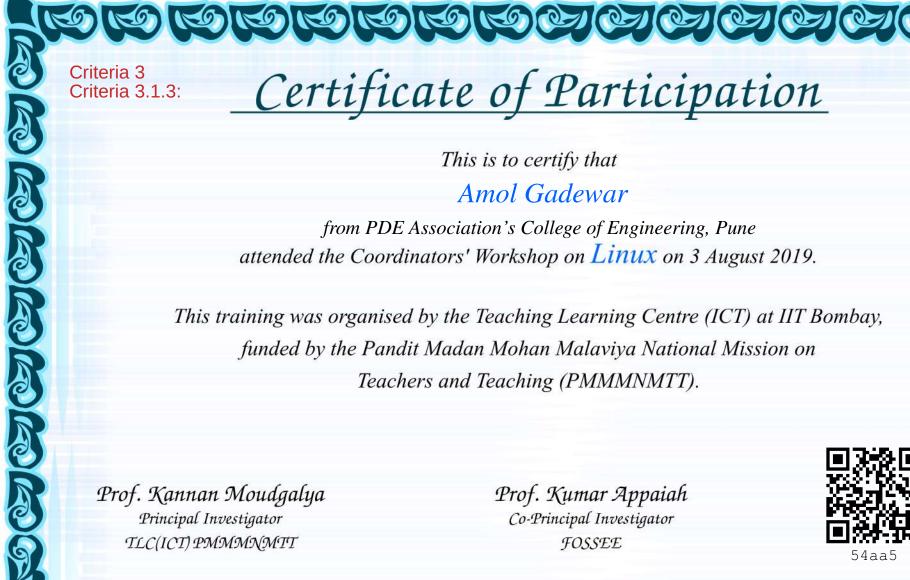

Roll No: NPTEL19CS67S52010788

TO AMOL BAPURAO GADEWAR DSK SUNDERBAN FLAT NO B/406 , NEAR AMANORA MALL,HADAPSAR PUNE PUNE MAHARASHTRA 411028

PH. NO:9890086949

| Score | Type of Certificate    |
|-------|------------------------|
| >=90  | Elite+Gold             |
| 75-89 | Elite+Silver           |
| >=60  | Elite                  |
| 40-59 | Successfully Completed |
| <40   | No Certificate         |

#### AMOL BAPURAO GADEWAR

for successfully completing the course

#### **Discrete Mathematics**

with a consolidated score of

50

Online Assignments 17.50/25 Proctored Exam 32.81/75

Total number of candidates certified in this course: 502

Jevenara ( "

Prof. Devendra Jalihal
Chairman
Centre for Continuing Education, IITM