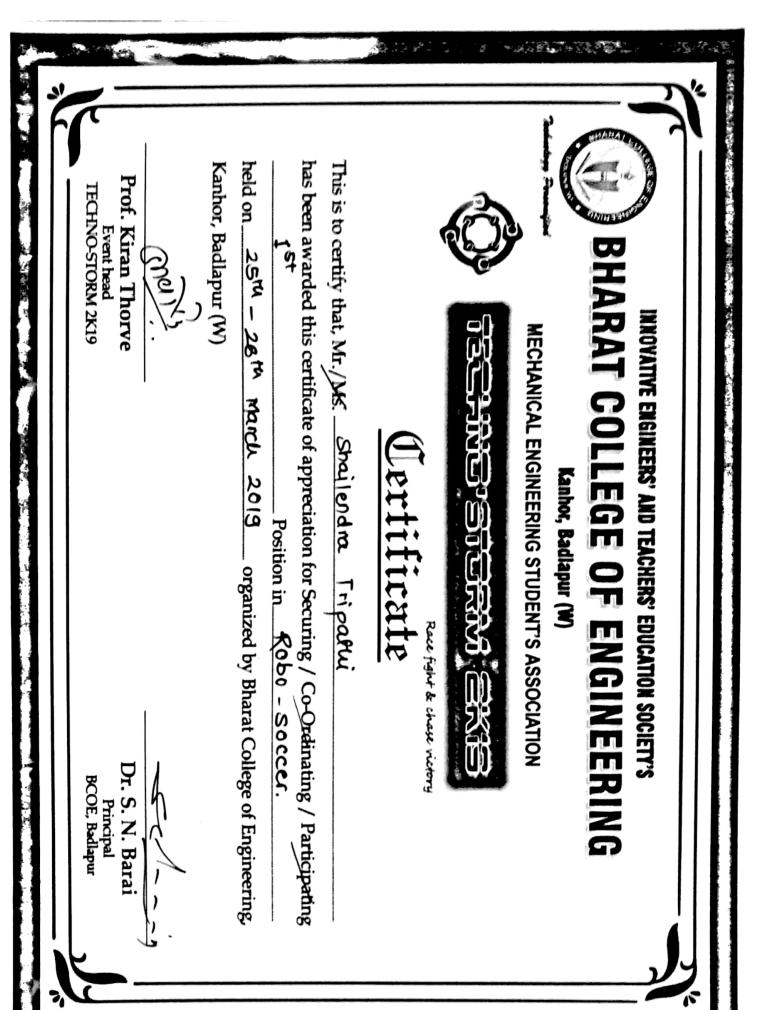

## SVPM's College of Engineering

Malegaon (Bk.), Tal: Baramati. Dist.: Pune, Pin - 413 115

A National Level Tech-Fest

# CRETECHNOVA 2K18

This is to certify that Mr. / Miss\_ Pardeshi

has participated / co-ordinated / secured \_\_\Jinnex in the technical event Robo - War

"CRETECHNOVA - 2K18" organised by SVPM's College of Engineering,

Malegaon (Bk.) on 29th & 30th Jan 2018.

Event
Co-ordinator

Prof. J. S. Gawade Co-Convener

El

图

Prof. R. K. Patil
Convener

Dr. D. M. Yadav

Scanned by CamScanner