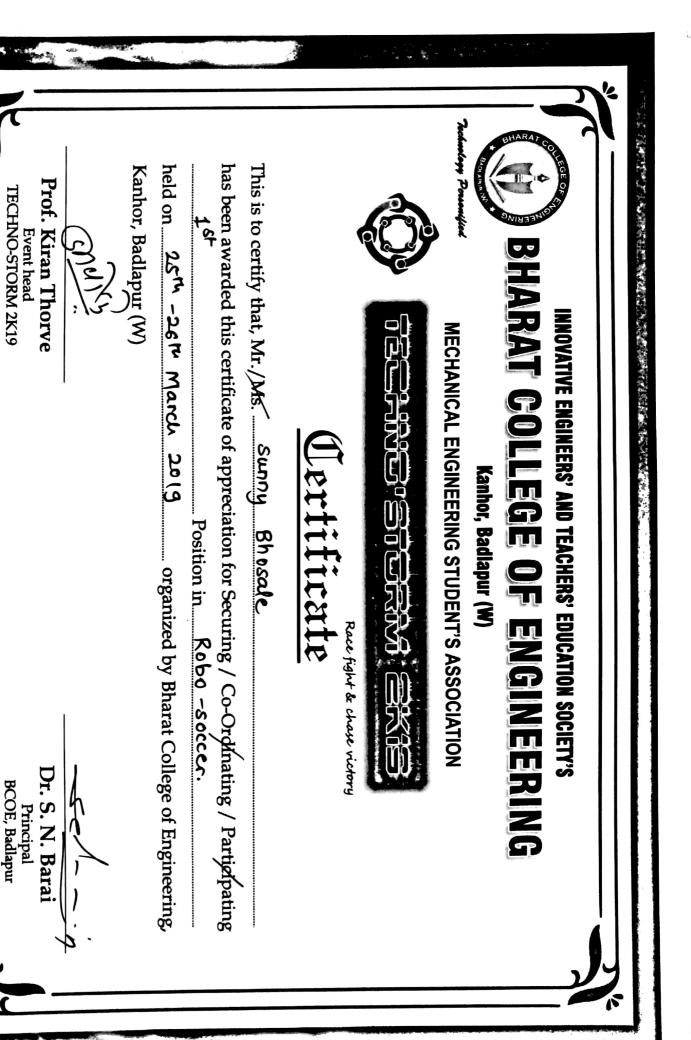

## SVPM's College of Engineering

Malegaon (Bk.), Tal: Baramati. Dist.: Pune, Pin - 413 115

A National Level Tech-Fest

# CRETECHNOVA 2K18

This is to certify that Mr. / Miss\_ Pardeshi

has participated / co-ordinated / secured \_\_\Jinnex in the technical event Robo - War

"CRETECHNOVA - 2K18" organised by SVPM's College of Engineering,

Malegaon (Bk.) on 29th & 30th Jan 2018.

Event
Co-ordinator

Prof. J. S. Gawade Co-Convener

El

图

Prof. R. K. Patil
Convener

Dr. D. M. Yadav

Scanned by CamScanner