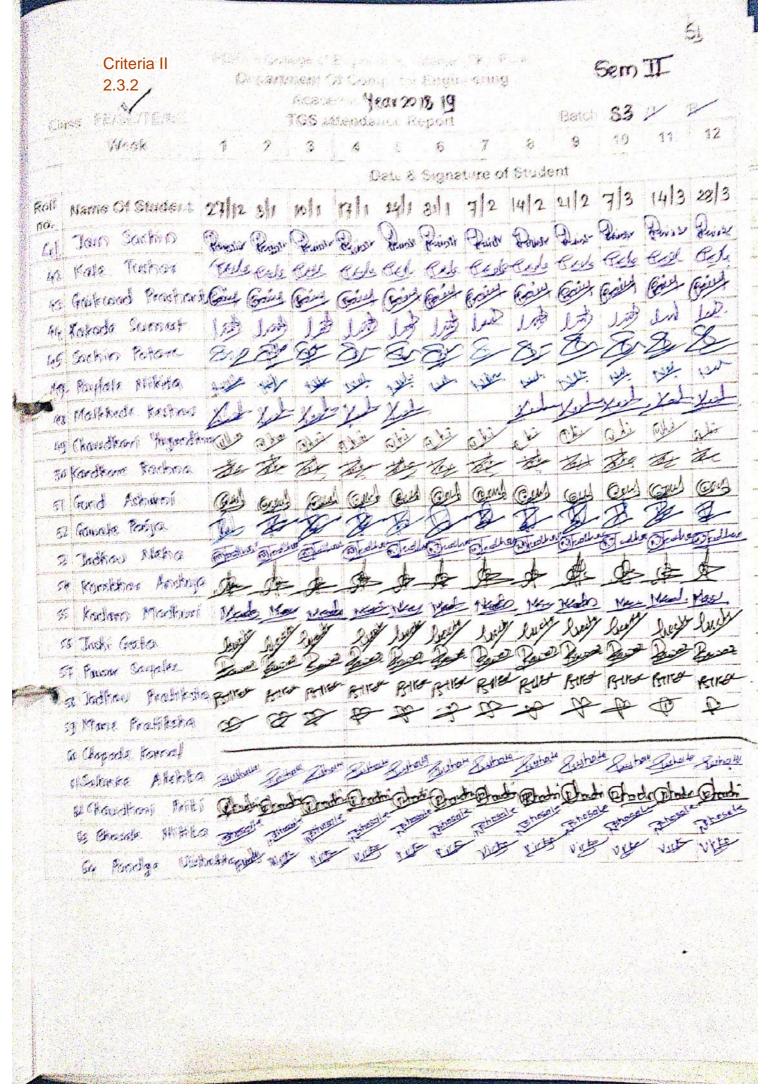

Mane Kirein                              | B. E. Comp | Domine                                                            |
| 21     | Kale Seema                               | BIE Comp   | Skale                                                             |
| J 6    | Jeve Panil                               | P.C. Comp  | Ans                                                               |
|        |                                          | (          | ), /                                                              |
| organ  | hizing staff!                            |            | cipal                                                             |
| Peafin | IND Bennersame - EF                      | P.D.E.A.'s | omputer Englg , Dep<br>zollege of Engineeri<br>Bk.), Pune- 412307 |



Criteria II 2.3.2

Pune District Education Association's

# College of Engineering Manjari (8k.), Pune – 412307

# Teacher Guardian Scheme (T. G. S.)



# Personal Data Sheet

| PHILLING.                               | Class S'È                                | Branch Comip        | Roll No. 56        |
|-----------------------------------------|------------------------------------------|---------------------|--------------------|
| L. Name of Stu                          | dent: Joshi Geeto S                      | helchan             |                    |
| L. Aadhar Card                          | No.: 3780 5444 9                         | 1945                |                    |
| 3. Nick Name:                           | Geeta                                    |