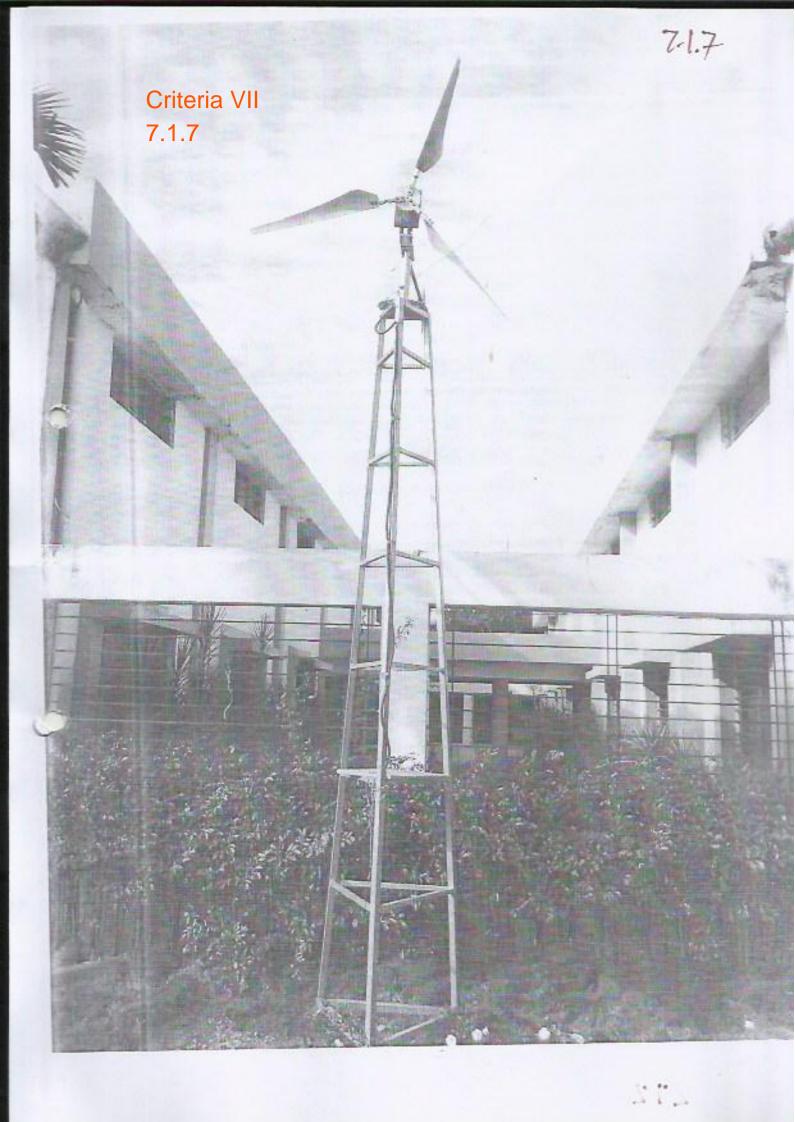

#### 7.1.7 Initiatives taken by the institution to make the campus eco-friendly (at least five)

The following Seven initiatives have been taken by our institute:

**A. Energy conservation**: Program of electricity awareness at the Institute level to spread awareness about efficient use of electricity. Energy audit of college as well as campus has been done. While designing the buildings, the care has been taken to fetch maximum benefit from natural resources, like wind, sunlight to reduce consumption of electricity. The use of transparent glass window provides maximum sunlight to classrooms and Laboratories. Energy conservation display boards have been placed in each &every classroom &labs. Power factor is maintained close to unity. We have Centralized UPS systems for computers .Generator is placed away from classroom, to minimize noise pollution.

### B. Use of Renewable Energy:

- Solar panels have been installed on the rooftop of Girls Hostel as well as Boys Hostel.
- Solar mobile chargers are also available in campus to charge the mobile phones.
- Wind mill model promotes use of alternative Energy sources in a campus.
- **C. Rain Water Harvesting:** For improvement of ground water level, Institute has Rain Water Harvesting in the campus.
- **D. Efforts for Carbon Neutrality:** Sufficient plantation on the campus has helped to increase green cover and keep the campus pollution free. Organic waste, generated from garden, is converted into compost instead of burning. Compost, so produced, is used as a fertilizer for the campus garden, thereby increasing reutilization. Waste paper generated is sold to vendor for recycling. Paper usage is minimized by printing on both sides of papers. Inter department correspondence is made through e-mails. In our college campus, plastic bags are not entertained.