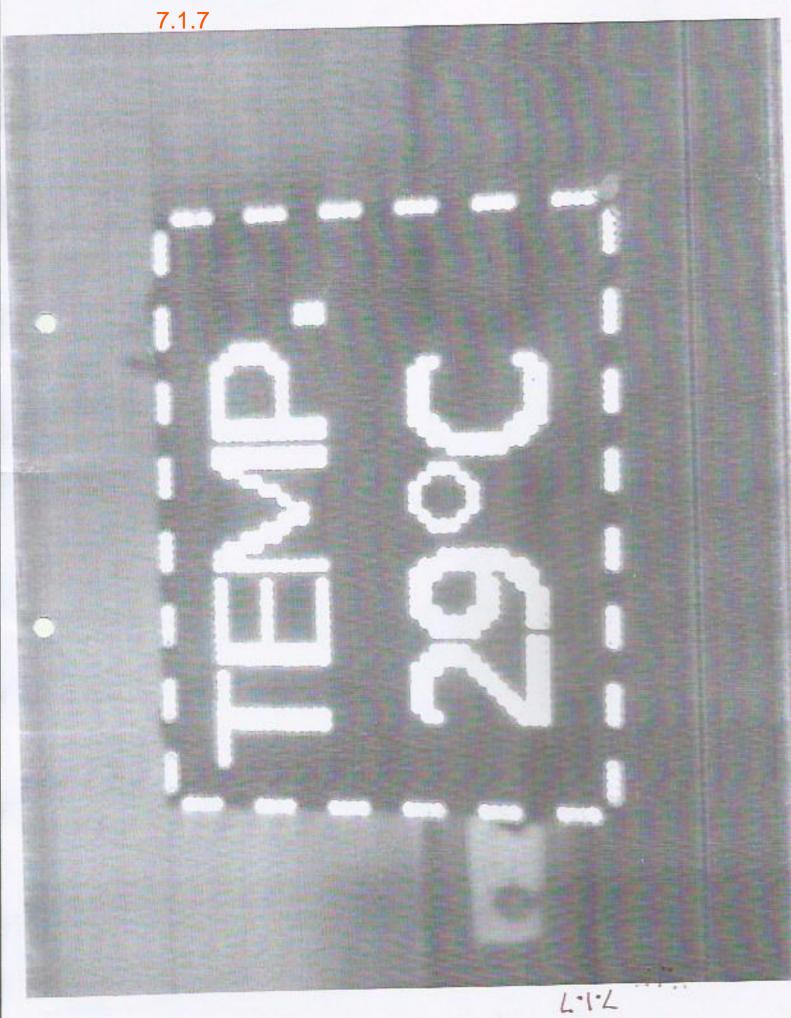

- **E. Tree Plantation:** Major area of campus is covered with plants & lawns. Various types of plants include medical plants like, bottle palm, Hibiscus Rosa sinesis, Vitexnegundo, etc. The flowers and leaves of these plants are combined to make in-house bouquets for felicitation of Guest who visits the Institute. College runs a Nursery which contains numerous eco-friendly plants. These plants are used by college as well as other people also.
- **F. Irrigation System**: As college has most of area covered by greenery, irrigation to all this plants as well as Lawn is done by more number of sprinklers. Due to this large amount of water saving is done..
- **G. Temperature/ Humidity Indicator**: This system is available with college for indicating temperature and humidity in environment to aware global warming.