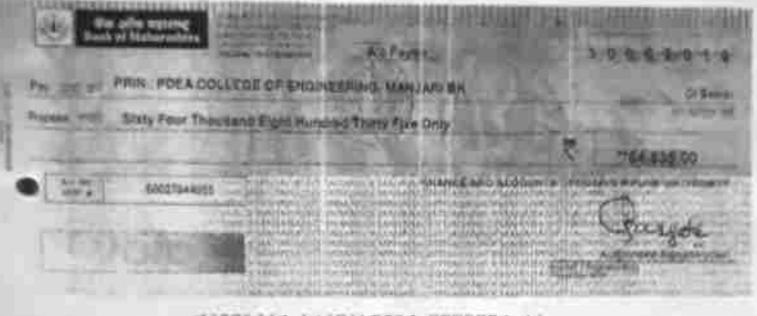

Date: 2 41812018

विषय : संशोधन योजनेचा व्यितीय हप्ता (उर्वरीत रक्तमेच्या ७० टक्के) अदा करणेबाबत.... (सन २०१६ - १८ या वर्षासाठी)

महोदय / महोदया,

सावित्रीबाई फुले पुणे विद्यापीठ यांचेमार्फत आपल्या महाविद्यालयातील प्राध्यापकांच्या संशोधन योजनेचा व्वितीय हप्ता (उर्वरीत रक्तमेच्या ७० टक्के) अनुदान धनादेश क्रमांक <u>380631</u> दिनांक ३०.०६.२०१८ रक्कम रुपये <u>64,83.5</u> तुसार गासोबत अदा करण्यात येत आहे. सदर संशोधन योजनेवरील सर्व खर्च मार्गदर्शक तत्वांनुसार आपल्या महाविद्यालयाच्या बॅक खात्यामार्फत करावयाचा आहे. संशोधन योजनेसाठी प्राप्त झालेले अनुदान प्राध्यापकांच्या वैयक्तिक बॅक खात्यावर वर्ग करण्यात येक नये.