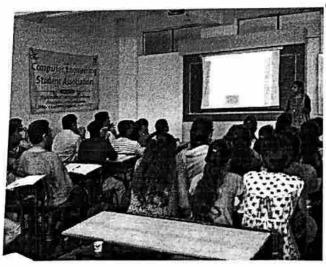

#### Pune District Education Association's College of Engineering, Manjari(Bk), Pune- 412307

COEM/T&P/17-18/9\9 Notice for Pre- placement Talk Dt:- 26/02/2018

All students of B.E. (All Branches) are hereby informed that PRE-PLACEMENT TALK scheduled on 28th February 2018 at 10.30 a.m. in seminar hall. (Third Floor). Mr. Laxmikant Shinde (TPO) will take the session, and he will guide about the process of Campus Placement and future plans for Placement activities.

All Students are requested to attend the Talk. It will help them for future

campus Recruitment.

Principal

Pune District Education Association's

All Dean: Dean S/W/Dean Acad Dean Admin. of Engineering Hanjor (198).