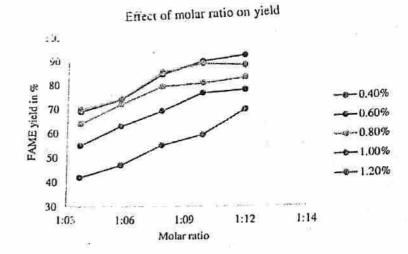

°C constant. Table 1 shows different Variation of Molar Ratio for different catalyst percentages (Fig. 3).

Criteriation of Biodiesel Synthesis from Karanja Oil ...

Table 1 Variation of Molar Ratio for different catalyst percentages

| Molar | Catalyst |       | T- 700 | 1.00% | 1.20% |
|-------|----------|-------|--------|-------|-------|
| Ratio | 0.40%    | 0.60% | 0.80%  |       | 70    |
|       | -12      | 55    | 64     | 69    |       |
| 1:4   |          | 63    | 72     | 74    | 74    |
| 1:6   | 47       |       | 79     | 34    | 85    |
| 1:8   | 55       | 69    |        | 89    | 88    |
| 1:10  | 59       | 76    | 80     |       | 87    |
| 1:12  | 69       | 77    | 82     | 91    | 101   |

Fig. 3 Comparison of semants of Moder Ratio for informs examps: percentages



Fig. 4 Variation of catalyst is done by keeping the other parameters constant such as speed—600 rpm, temp—60 °C and Molar ratio 1:10



### 4.2 Effect of Catalyst %

Variation of catalyst is done by keeping the other parameters constant such as Speed—600 rpm, Temp—60 °C and Molar Ratio 1:10 (Fig. 4).

The effect of satalyst on yield was studied with catalyst concentration varying from 0.4 to 1.2% considering the weight oil in gram. Heterogeneous catalyst CaO was used and reactions were carried out at 60 °C. At the catalyst amount 1.0 wt%, yield was maximum. Further addition of catalyst has decrease the yield of methyl ester (Table 2).

### 4.3 Effect of Reaction Temperature

Temperature variation has done from 45 to 70 °C at all other parameters kept constant i.e. Speed—600 rpm, Catalyst