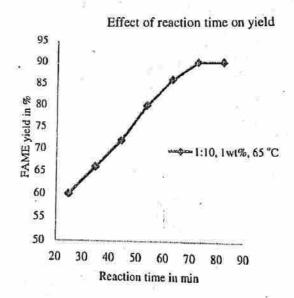

70         | 87      |

### Criteria 3 Optimization of Biodiesel Synthesis from Karanja Oil ...

3.3,5

Fig. 5 Variation of temperature is done from 45 to 70 °C at all other parameters kept constant i.e. Speed—600 rpm, Catalyst 1.0% and Molar ratio 1:10



Table 4 Variation of time from 25 to 75 min done by keeping other parameters

| Reaction time in min | Yield % |
|----------------------|---------|
| 25                   | 60      |
| 35                   | 66      |
| 45                   | 72 .    |
| 55<br>65             | 80      |
| 65                   | 86      |
| 75                   | 90      |
| 35                   | 90      |

Fig. 6 Variation of Time from 25 to 75 min done by keeping other parameters Speed—600 rpm Catalyst 1.00%, Molar Ratio 1:10 and Temp. 65 °C constant



In 25 min of reaction time, 60% conversion of biodiesel was obtained, which increased gradually with an increase in time. A reaction time of 75 min was found to give maximum yield 86% of biodiesel. A further increase in time could not increase the yield of biodiesel. It was because of maximum triglyceride get converted into its particular ester (Fig. 6).

Table 5 Stirring speed
Criteria of some from 200 to
700 rpm at all other
3.3, Farameters Catalyst 1.00%,
Time 75 min, Molar ratio
1:10, Temp. 65 °C kept
constant

| Stirring speed | Yield % |
|----------------|---------|
| 200            | 55      |
| 300            | 63      |
| 400            | 69      |
| 500            | 78      |
| 600            | 90      |
| 700            | 90      |

Fig. 7 Stirring speed variation is done from