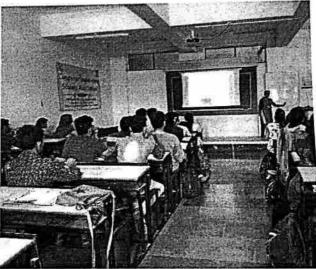

All HOD: Mech/Comp/Etrx/1.T./1&C/MBA

Pune District Education Association's College of Engineering, Manjari(Bk), Pune- 412307

COEM/T&P/17-18/919 Notice for Pre- placement Talk Dt:- 26/02/2018

All students of B.E. (All Branches) are hereby informed that PRE- PLACEMENT TALK scheduled on 28th February 2018 at 10.30 a.m. in seminar hall. (Third Floor). Mr. Laxmikant Shinde (TPO) will take the session, and he will guide about the process of Campus Placement and future plans for Placement activities.

All Students are requested to attend the Talk. It will help them for future campus Recruitment.

Principal

Pune Pistrict Education Association's

All Dean : Dean S/W/Dean Acad/ Dean Admin. of Engineering Manjari (8%). Pune - 412307.