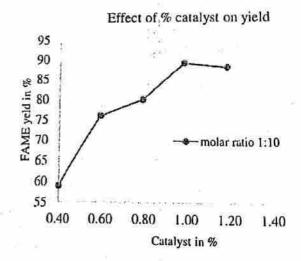

ynthesis from Karanja Oil ...

Table 1 Variation of Molar Ratio for different catalyst percentages

| Molar | Catalyst |       | T- 700 | 1.00% | 1.20% |
|-------|----------|-------|--------|-------|-------|
| Ratio | 0.40%    | 0.60% | 0.80%  |       | 70    |
|       | -12      | 55    | 64     | 69    |       |
| 1:4   |          | 63    | 72     | 74    | 74    |
| 1:6   | 47       |       | 79     | 34    | 85    |
| 1:8   | 55       | 69    |        | 89    | 88    |
| 1:10  | 59       | 76    | 80     |       | 87    |
| 1:12  | 69       | 77    | 82     | 91    | 101   |

Fig. 3 Comparison of semants of Moder Ratio for informs examps: percentages



Fig. 4 Variation of catalyst is done by keeping the other parameters constant such as speed—600 rpm, temp—60 °C and Molar ratio 1:10



### 4.2 Effect of Catalyst %

Variation of catalyst is done by keeping the other parameters constant such as Speed—600 rpm, Temp—60 °C and Molar Ratio 1:10 (Fig. 4).

The effect of satalyst on yield was studied with catalyst concentration varying from 0.4 to 1.2% considering the weight oil in gram. Heterogeneous catalyst CaO was used and reactions were carried out at 60 °C. At the catalyst amount 1.0 wt%, yield was maximum. Further addition of catalyst has decrease the yield of methyl ester (Table 2).

### 4.3 Effect of Reaction Temperature

Temperature variation has done from 45 to 70 °C at all other parameters kept constant i.e. Speed—600 rpm, Catalyst 1.0% and Molar Ratio 1:10. The obtained yield is as shown in Table 3.

The graph shows that temperature has an important influence on s