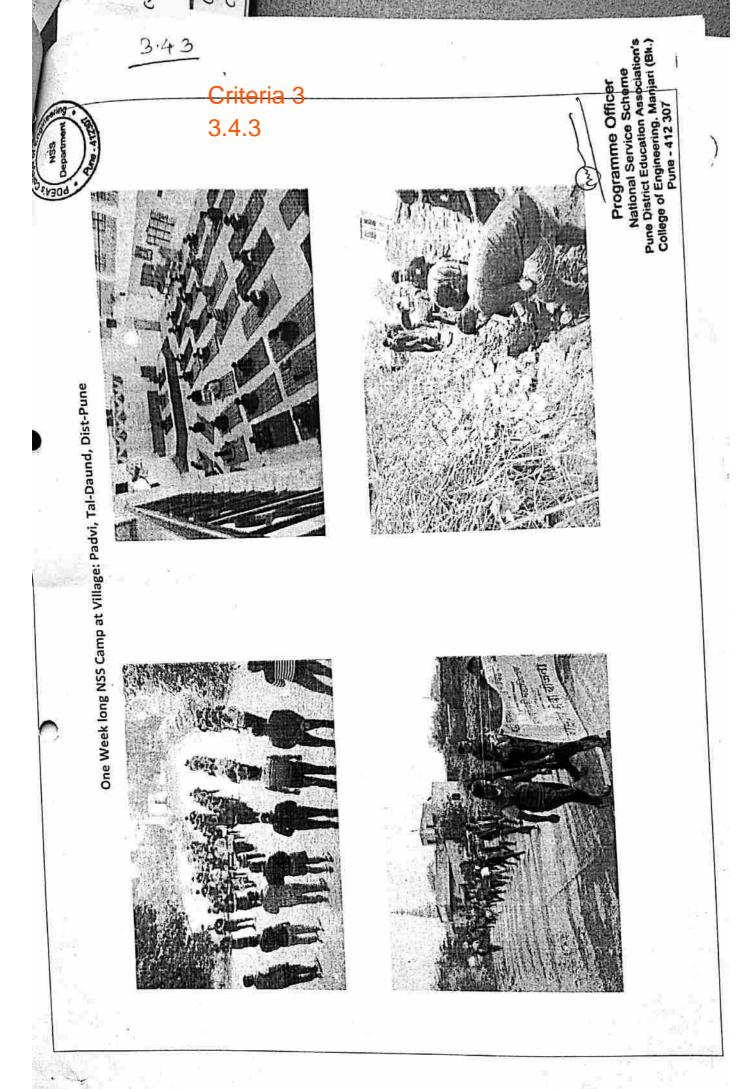

८ ते ०८.०१.२०१८         |         |
| १२    | श्री . एस . एम . टिळेकर           | ०२.०१.२०१८ ते ०८.०१.२०१८         |         |
| 63    | श्री . हर्पल शिंदे                | ०२ .०१ .२०१८ ते ०८ .०१ .२०१८     | g)=vdel |

**Dumbu** पा.कं.वी. इंके

कार्यक्रम अधिकारी राष्ट्रीय सेवा योजना

पुणे जिल्हा शिक्षण मंडळाचे भूगे जिल्हा शिक्षण मंडळाचे भागमात्रिकी गिर्मिनागायाः मांजरी मूर्च विभागप्रमुख -

dal - 834 1018

पा . एस प . गिटील Dean (S. W.) Pune District Education (Associatio

Pune District Education Association's College of Engineering, Manjari (BK) डॉ - ऑर - व्ही - पाटील प्राचार्य

पुणे जिल्हा शिक्षण गंडळाचे अभिप्रांक्रिकी महाविद्यालय

307 ी गांजरी (ब्रा) पुणे - ४१२३०७ कॅनिकल / इलेक्ट्रॉनिक्स / कॅम्प्यूटर / इन्ट्रोटिशन

२. ग.मे.यो. प्रमुख

3 . आग्था विभाग **- मिप** 

क्यांके मान्या क्यांग्य























पुणे जिल्हा शिक्षण गंडळाचे

अभियांत्रिकी महाविद्यालय, मांजरी (तु||) , पुणे ४१२३०७

अभिभात /कार्यादाय /२०१७-१८ /१७ ०

नोटीस

G. 21/0-/-03-

रातं शिक्षक व शिक्षकेद्धार रोवकांना कळिवण्यात रोते की, दिनांक २२/७/२०२० होजी संस्थेचे अध्यक्ष मा मा अजितदादा पवारस्ता। यांच्या वाढदिवसामिभिन्त पुणे है वारामंही साद्धीय सायकता साम भागोजित केहोती असून सकाळी ०९००० वाजता हडपसर (म्हायडिम सेंटर) रोधे महाविदयानगणीत वर्ष शिक्षक व शिक्षकेटतर सेवकांनी कार्यक्रम संपेपर्यंत उपस्थित राहणे अनिवार्य आहे .

ार्व अधिकाता ६ अ . शैक्षणिक /अ . विद्यार्थी कल्याण /अ . प्रशासन / ं यांत्रिकी /परमाणु /संगणक /उपकरणीकरण /मािंदिरी संत्रज्ञान /पणम वर्ष मनर्राणाला /एम . ती . ए /मृंथालय /टी ॲण्ड पी /कार्यालयनय /सदर मोटीस विदयार्थाच्या निर्देशनाय आण्न हामारी.

पुणे जिल्हा शिक्षण मंडळाचे

अभियांत्रिकी गहाविद्यालय,