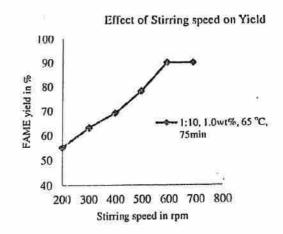

in time. A reaction time of 75 min was found to give maximum yield 86% of biodiesel. A further increase in time could not increase the yield of biodiesel. It was because of maximum triglyceride get converted into its particular ester (Fig. 6).

Table 5 Stirring speed
Criteria of some from 200 to
700 rpm at all other
3.3, Farameters Catalyst 1.00%,
Time 75 min, Molar ratio
1:10, Temp. 65 °C kept
constant

| Stirring speed | Yield % |
|----------------|---------|
| 200            | 55      |
| 300            | 63      |
| 400            | 69      |
| 500            | 78      |
| 600            | 90      |
| 700            | 90      |

Fig. 7 Stirring speed variation is done from 200 to 700 rpm at all other parameters Catalyst 1.00%, Time 75 min, Molar ratio 1:10, Temp. 65 °C kept constant



### 4.5 Effect of Reaction Speed

Stirring speed variation is done from 200 to 700 rpm at all other parameters Catalyst 1.00%, Time 75 min, Molar Ratio 1:10, Temp 65 °C kept constant (Table 5).

The rate of stirring was varied from 200 to 700 rpm. The yield was maximum with 600 rpm of agitation. With the agitation lower than 600 rpm, a lesser yield was obtained. With an agitation rate higher than 600 rpm, no more increase in either yield was observed (Fig. 7).

### 5 Conclusion

The parameters that affected the Transesterification reaction are Molar Ratio of alcohol to oil, catalyst concentration, temperature of reaction, time of reaction, stirring speed. All these parameters were studied separately for yield optimization. The result shows that biodiesel production using CaO catalyst is