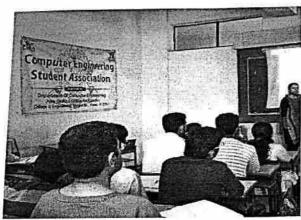

#### Pune District Education Association's College of Engineering, Manjari(Bk), Pune- 412307

COEM/T&P/17-18/9\9 Notice for Pre- placement Talk Dt:- 26/02/2018

All students of B.E. (All Branches) are hereby informed that PRE-PLACEMENT TALK scheduled on 28th February 2018 at 10.30 a.m. in seminar hall. (Third Floor). Mr. Laxmikant Shinde (TPO) will take the session, and he will guide about the process of Campus Placement and future plans for Placement activities.

All Students are requested to attend the Talk. It will help them for future

campus Recruitment.

Principal

Pune District Education Association's

All Dean: Dean S/W/Dean Acad Dean Admin. of Engineering Hanjor (198).