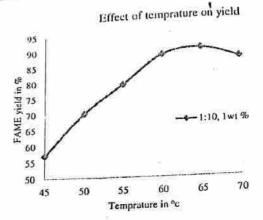

Table 2 Variation of Molar Ratio for different catalyst percentages

| Catalyst % | Yield % |   |
|------------|---------|---|
| 0.40       | 59      |   |
| 0.60       | 76      |   |
| 0.80       | 80      | 8 |
| 1.00       | 89      |   |
| 1.20       | 88      |   |

Table 3 Temperature variation has done from 45 to 70 °C at all other parameters kept constant

| Temp. (°C) | Yield % |
|------------|---------|
| 45         | 57      |
| 50         | 70      |
| 55         | 79      |
| 60         | 88      |
| 65         | 90      |
| 70         | 87      |

### Criteria 3 Optimization of Biodiesel Synthesis from Karanja Oil ...

3.3,5

Fig. 5 Variation of temperature is done from 45 to 70 °C at all other parameters kept constant i.e. Speed—600 rpm, Catalyst 1.0% and Molar ratio 1:10



Table 4 Variation of time from 25 to 75 min done by keeping other parameters

| Reaction time in min | Yield % |
|----------------------|---------|
| 25                   | 60      |
| 35                   | 66      |
| 45                   | 72 .    |
| 55<br>65             | 80      |
| 65                   | 86      |
| 75                   | 90      |
| 35                   | 90      |

Fig. 6 Variation of Time from 25 to 75 min done by keeping other parameters Speed—600 rpm Catalyst 1.00%, Molar Ratio 1:10 and Temp. 65 °C constant



In 25 min of reaction time, 60% conversion of biodiesel was obtained, which increased gradually with an increase in time. A reaction time of 75 min was found to give maximum yield 86% of biodiesel. A further increase in time could not increase the yield