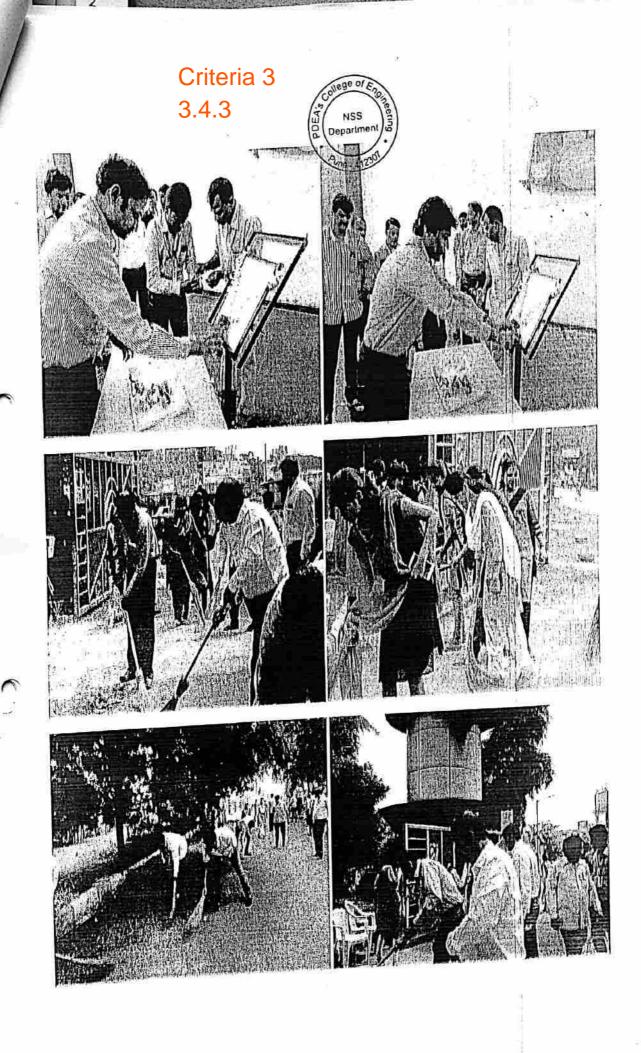

-------------|------------|----------------------|------------------------------------|-------------|
| ग्वच्छ भारत अभियान                 | 03.80.3080 | 90                   | परिगर खळता                         | महाविद्यालय |
| पाप वाक्य व भित्तीचित्र<br>ग्यर्धा |            | २५                   | घोष वाक्य व<br>भित्तीचित्र ग्पर्धा | महाविद्यालय |

तरी सदर अहवाल आपल्या माहीतीस्तव सादर करीत आहोत त्याचा खिकार व्हावा ही विनंती . कळावे

@umbr\_

पा . के . बी . डुंबरे

Programme Officer
National Service Scheme
Pune District 新聞時間可能的例如。
College of Engineering, Manjari (Bk.)
Pune - 412 307

आपला विश्वायु

डॉ . अस्ट व्ही . पाटील

प्रत्या पुणे जिल्हा क्रिस्ट क वने

अस्ति महास्थालय मांजरी (बु!!), पुणे - ४१२३०७.

National Service Scheme
Savitriba: Photo Funa University

0 6 0CT 2017

RECEIVED ON



Criteria 3 3.4.3









3.4.3

प्रभाता | पुणे | गुरुवार, दि ५ ऑवटीवर २०१७





समाजजागृतीसाठी नियमित कार्यरत राहावे

प्राचार्य डॉ. आर. व्ही. पाटील : मांजरीत स्वच्छता अभियान

पांजरी, दि. ४ - मधुषिता महात्मा मामस्यद्धतेविषयीच्या पांधीर्जास्या विचारांचा मर्वांची आदर्थ घेतला पांचीजीवे गहात्मा पाहिजे. मधुनिकामाने स्वयन पूर्ण बहुणामाठी चित्रिय समाज्ञापुतीय कार्यक्रमाच्या वाध्यवात्त्र आपण नियंतित वर्यम महिले पाहिके, अमें पत पूर्व किल्हा अभियात्रिकी गदलाने पहाक्तिमानगाने प्रानागं डॉ. आर. - इहा पारील याची व्यवन केले. मांजरी ब्द्रकासील पूर्ण जिल्हा शिक्षण पडळाचे अलियादिकी महाविद्यालयामध्ये गर्द्रीय मेचा गोकोच्या विभागाच्या वतीन

मूरज नेटके म प्रतीक्षा मेकडे यांच्या महकायीन महाविद्यालयाचे प्राचार्य डॉ. आर. व्ही. पाटील च समेयोचे कार्यक्रम आध्यक्रमें प्रा. के. ची. हुंचरे यांच्या मार्गदर्शनाखाली करण