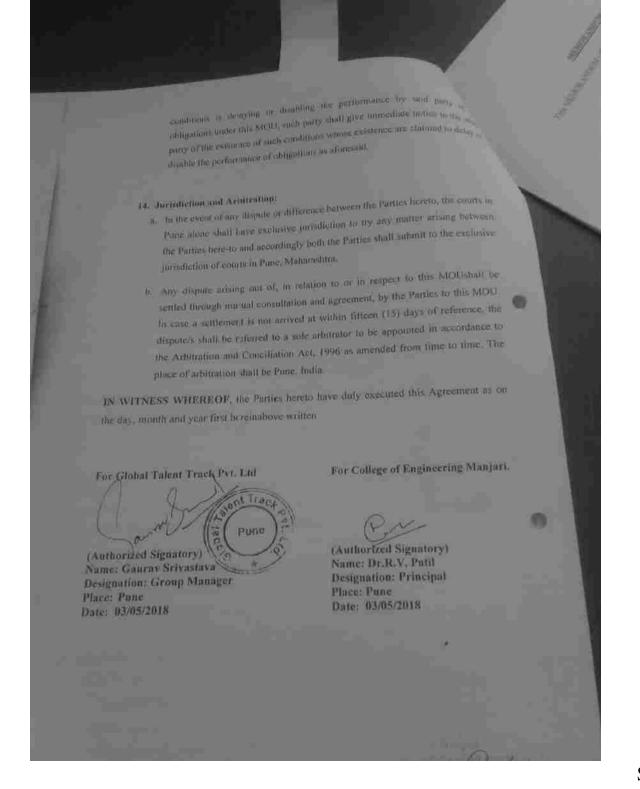

विद्यापीठामध्ये जमा केलेल्या अर्थसंकल्पानुसार दुस-या वर्षाचा संशोधनाचा खर्च करण्यात यावा व सनदी लेखापाल यांच्या सहीचे खर्चाचे विवरणपत्र व विनियोग प्रमाणपत्र विद्यापीठ संशोधन कक्ष यांचेकडे पाठविण्यात यावे. सदर हिशोब प्राप्त झाल्यानंतरच तिसरा हप्ताचे (उर्वरीत रक्कमेच्या ३० टक्के) अनुदान अदा करण्यात येईल. विद्यापीठ अधिकार मंडळाने घेतलेल्या निर्णयानुसार संशोधन अनुदानाच्या अर्खाचत रक्कमेवर संबंधित आर्थिक वर्षामध्ये १० टक्के व्याज आकारणी केली जाईल. तसेच विद्यापीठास व्याजासहीत रक्कम प्राप्त होईपर्यंत महाविद्यालयास कोणत्याही प्रकारचे अनुदान देय होणार नाही, याची कृपया नोंद घ्यावी.

तसेच वित्त व लेखा विभागाचे परिपत्रक जा. क्र. वित्त/२०१७-१८/१७०८ दि.३०.१२.२०१७ व परिपत्रक जा. क्र. वित्त/२०१८-१९/२४८ दि.१८.०५.२०१८ (विद्यापीठ संकेतस्थळावर वित्त व लेखा परिपत्रक जा. क्र. वित्त/२०१८-१९/२४८ दि.१८.०५.२०१८ (विद्यापीठ संकेतस्थळावर वित्त व लेखा विभागाच्या परिपत्रकांमध्ये उपलब्ध आहेत) नुसार महाविद्यालयांची बॅक खातेविषयक माहिती संकेतस्थळावर अद्ययावत करण्यात यावी. यापुढे ज्या महाविद्यालयांची बॅक खातेविषयक माहिती संकेतस्थळावर अद्ययावत केलेली आहे, त्याच महाविद्यालयांच्या बॅक खात्यावर विद्यापीठाच्या संकेतस्थळावर अद्ययावत केलेली आहे, त्याच महाविद्यालयांच्या बॅक खात्यावर विद्यापीठामार्फत अदा करण्यात येणाऱ्या विविध अनुदन्नांची स्वकम वर्ग करण्यात येणार आहे, याची कृपया नोंद घ्यावी.

कळावे,

Prox-5.7. Sovoudium All

( Allower section

सोबत : संशोधक प्राध्यापकांची यादी न धनादेश. / 🗀 🗛 .

र जिन्दुहरू सीए (डॉ.) विद्या गारगा / 4/न वित्त व लेखा अधिकारी

वत्त व लखा आध्यः अतिस्ति कार्यभार

आपली,

#380631# 411014058# 000099# 11