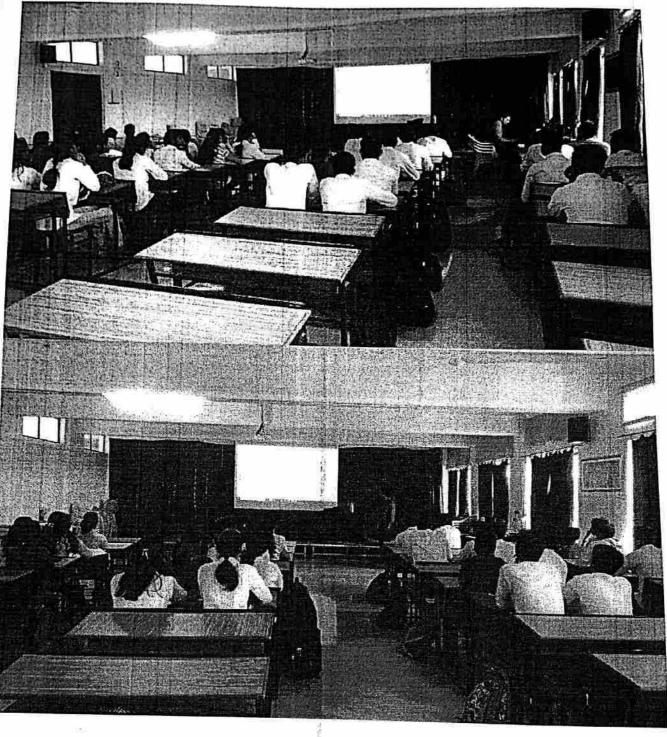

#### Pune District Education Association's College of Engineering, Manjari(Bk), Pune- 412307

COEM/T&P/17-18/9\9 Notice for Pre- placement Talk Dt:- 26/02/2018

All students of B.E. (All Branches) are hereby informed that PRE-PLACEMENT TALK scheduled on 28th February 2018 at 10.30 a.m. in seminar hall. (Third Floor). Mr. Laxmikant Shinde (TPO) will take the session, and he will guide about the process of Campus Placement and future plans for Placement activities.

All Students are requested to attend the Talk. It will help them for future

campus Recruitment.

Principal

Pune District Education Association's

All Dean: Dean S/W/Dean Acad Dean Admin. of Engineering Hanjor (198).