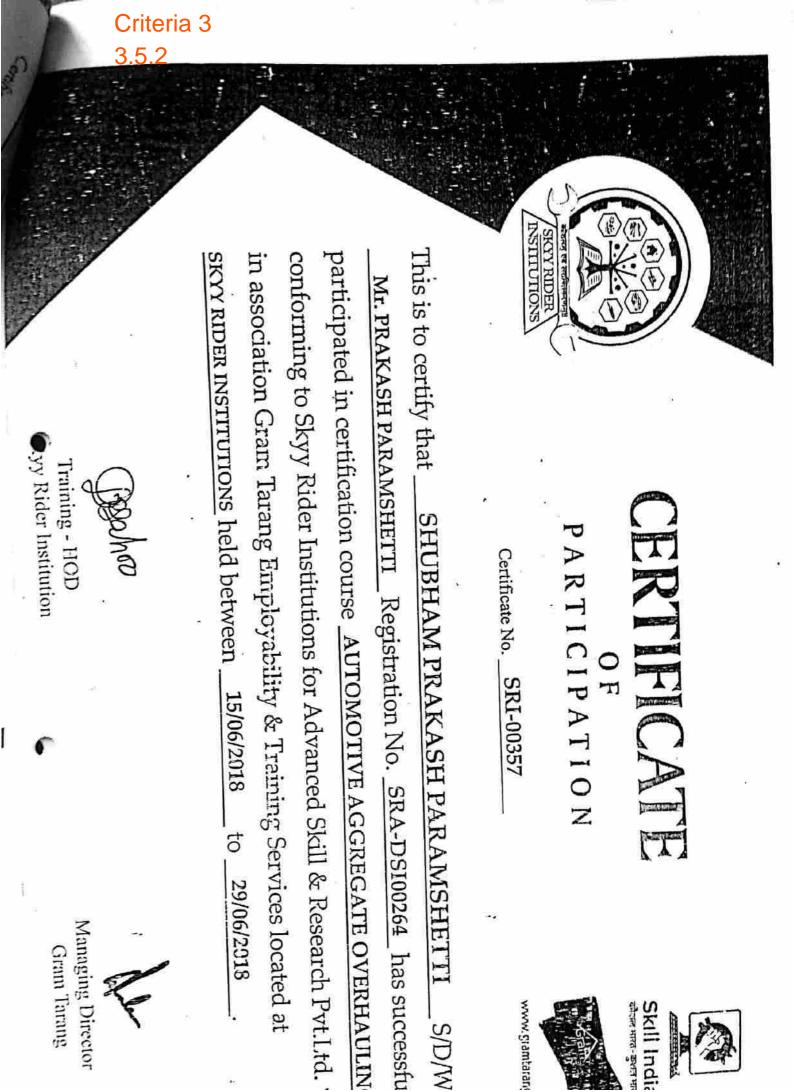

J. Borade

4) Akash B. Jagodale Soglate

5) sahil L. Tamboli

Borale



SRI-00357

www.gramtarang.in

# OF COMPLETION

This is to certify that

# SHUBHAM PRAKASH PARAMSHETTI

PRAKASH PARAMSHETTI Registration No.

Restificate course in AUTOMOTIVE AGGREG.

S/D/W of

completed a certificate course in

TENE AGGREGATE OVERHAULING conformi

SRA-DSI00264 has

successfu

to National Skill Qualification Framework sponsored by Grant Tarang. Employability Training Skill Development Centre, located

SKYY RIDER INSTITUTIONS held between \_\_\_\_

3.5.2

M. K. Kishon

Prof. (Dr.) Mukti K. Mishra President, Centurion University

15th June 2018

6

29th June 2018

Managing Directo

Managing Director
Gram Tarang Employability
Training Services

National Skill Developmen Corporation

Scanned by CamScanner



# ERTHICATE

PARTICIPATION Certificate No. SRI-00357

SHUBHAM PRAKASH PARAMSHETTI S/D/W

kyy Rider Institution Training - HOD



Skill India

Managing Director Gram Tarang

to 29/06/2018

Contineate No. SRI-00344



# er Sueurus au 🗈

of COMPLETION CERTIFICATE

SAHIL LATIF TAMBOLI

This is to certify that

LATIF TAMBOLI

S/D/W of

Negionalion NI

SRA-DSI00267 has successfully

to National Skill Qualification Framework sponsored byGram Tarang Employability Training Skill Development Centre, located at completed a certificate course in AUTOMOTIVE AGGREGATE OVERHAULING conforming

SKYY RIDER INSTITUTIONS held between

Criteria 3

5. M. V. KIJAN.

OProf. (Dr.) Mukti K. Mishra

President, Centurion University

15th June 2018

29th June 2018

Gram Tarang Employability Managing Director raining