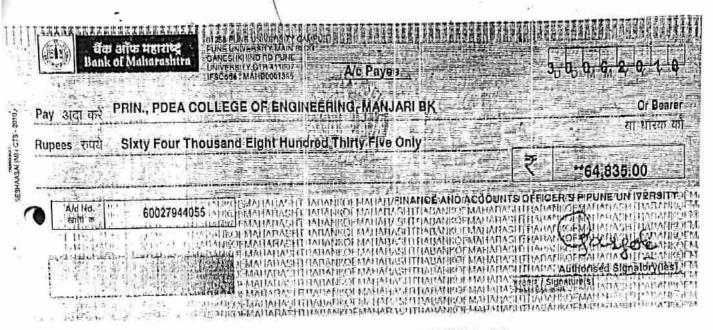

Date: 2 41812018

विषय : संशोधन योजनेचा व्यितीय हप्ता (उर्वरीत रक्तमेच्या ७० टक्के) अदा करणेबाबत.... (सन २०१६ - १८ या वर्षासाठी)

महोदय / महोदया,

सावित्रीबाई फुले पुणे विद्यापीठ यांचेमार्फत आपल्या महाविद्यालयातील प्राध्यापकांच्या संशोधन योजनेचा व्वितीय हप्ता (उर्वरीत रक्तमेच्या ७० टक्के) अनुदान धनादेश क्रमांक <u>380631</u> दिनांक ३०.०६.२०१८ रक्कम रुपये <u>64,83.5</u> तुसार गासोबत अदा करण्यात येत आहे. सदर संशोधन योजनेवरील सर्व खर्च मार्गदर्शक तत्वांनुसार आपल्या महाविद्यालयाच्या बॅक खात्यामार्फत करावयाचा आहे. संशोधन योजनेसाठी प्राप्त झालेले अनुदान प्राध्यापकांच्या वैयक्तिक बॅक खात्यावर वर्ग करण्यात येक नये.

ay अदी करें 3 rin., PDEA's College of Engineering, Manjari Bk

Or Bearer

Two Lakh Four Thousand Five Hundred Only

या धारक को

\*\*2,04,500.00

रामा क

G0027944055

FINANCE AND ACCOUNTS OFFICER S P PUNE UN IVERSITY

Authorised Signatory(les) হলোল্ড / Signature(s) Please sign above

#334694# 41101405B# 000099# 11

PDEA's College of Engineering Manjari (Bk.).Pune - 41...07.

Inward No - 1380 Date:

Scanned by CamScanner